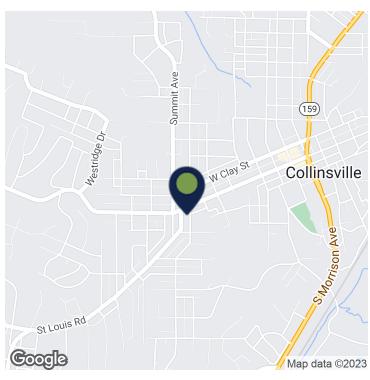

108 ST. LOUIS RD., COLLINSVILLE, IL 62234

#### **EXECUTIVE SUMMARY**





### **OFFERING SUMMARY**

Available SF:

## PROPERTY OVERVIEW

Strong visibility on the southeast corner of St Louis Rd and W Main St

### PROPERTY HIGHLIGHTS

Lease Rate: Currently Occupied |

Inquire if Interested

Building Size: 11,360 SF

108 ST. LOUIS RD., COLLINSVILLE, IL 62234

### **ADDITIONAL PHOTOS**



108 ST. LOUIS RD., COLLINSVILLE, IL 62234

#### **LOCATION MAP**



108 ST. LOUIS RD., COLLINSVILLE, IL 62234

#### **DEMOGRAPHICS MAP & REPORT**



| POPULATION          | 1 MILE    | 3 MILES   | 5 MILES   |
|---------------------|-----------|-----------|-----------|
| Total population    | 9,237     | 29,169    | 56,407    |
| Median age          | 38.5      | 41.2      | 41.0      |
| Median age (Male)   | 37.5      | 40.4      | 40.0      |
| Median age (Female) | 39.4