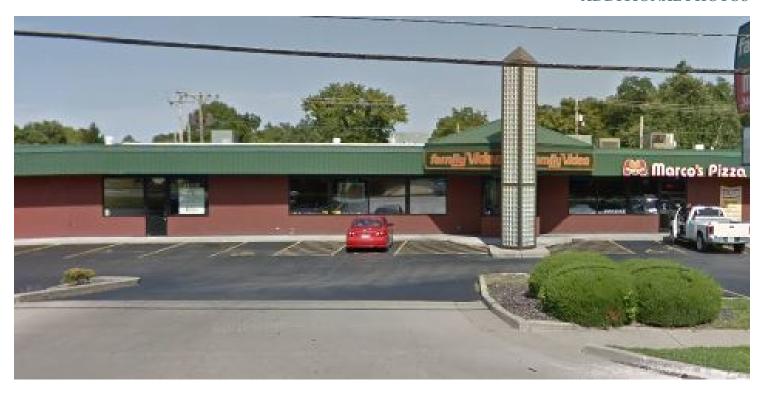

108 ST. LOUIS RD., COLLINSVILLE, IL 62234

#### **EXECUTIVE SUMMARY**





### **OFFERING SUMMARY**

Available SF:

## PROPERTY OVERVIEW

Strong visibility on the southeast corner of St Louis Rd and W Main St

### PROPERTY HIGHLIGHTS

Lease Rate: Currently Occupied |

Inquire if Interested

Building Size: 11,360 SF

108 ST. LOUIS RD., COLLINSVILLE, IL 62234

### **ADDITIONAL PHOTOS**



108 ST. LOUIS RD., COLLINSVILLE, IL 62234

#### **LOCATION MAP**



108 ST. LOUIS RD., COLLINSVILLE, IL 62234

#### **DEMOGRAPHICS MAP & REPORT**



| POPULATION          | 1 MILE    | 3 MILES   | 5 MILES   |
|---------------------|-----------|-----------|-----------|
| Total population    | 9,237     | 29,169    | 56,407    |
| Median age          | 38.5      | 41.2      | 41.0      |
| Median age (Male)   | 37.5      | 40.4      | 40.0      |
| Median age (Female) | 39.4      | 42.3      | 42.1      |
| HOUSEHOLDS & INCOME | 1 MILE    | 3 MILES   | 5 MILES   |
| Total households    | 4,312     | 13,498    | 24,455    |
| # of persons per HH | 2.1       | 2.2       | 2.3       |
| Average HH income   | \$61,460  | \$71,198  | \$80,215  |
| Average house value | \$115,903 | \$133,276 | \