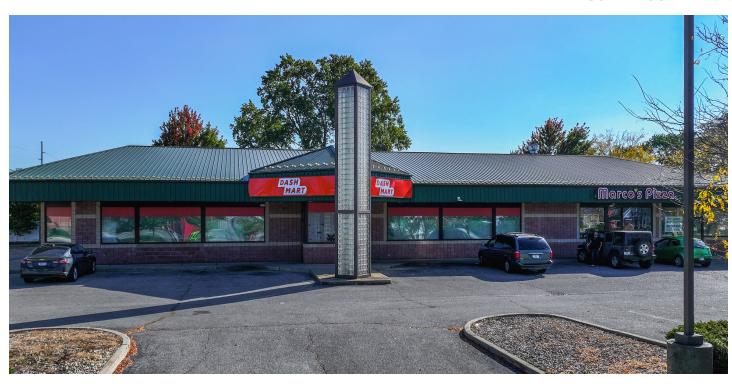

### **OFFERING SUMMARY**

Available SF:

#### PROPERTY OVERVIEW

1,235 SF

Strong visibility on the southwest corner of Milburn Blvd and South Logan St with up to  $6189 \, \mathrm{Sq}$  Ft available

#### **PROPERTY HIGHLIGHTS**

Lease Rate: Negotiable

Building Size: 8,637 SF

1315 MILBURN BLVD., MISHAWAKA, IN 46544