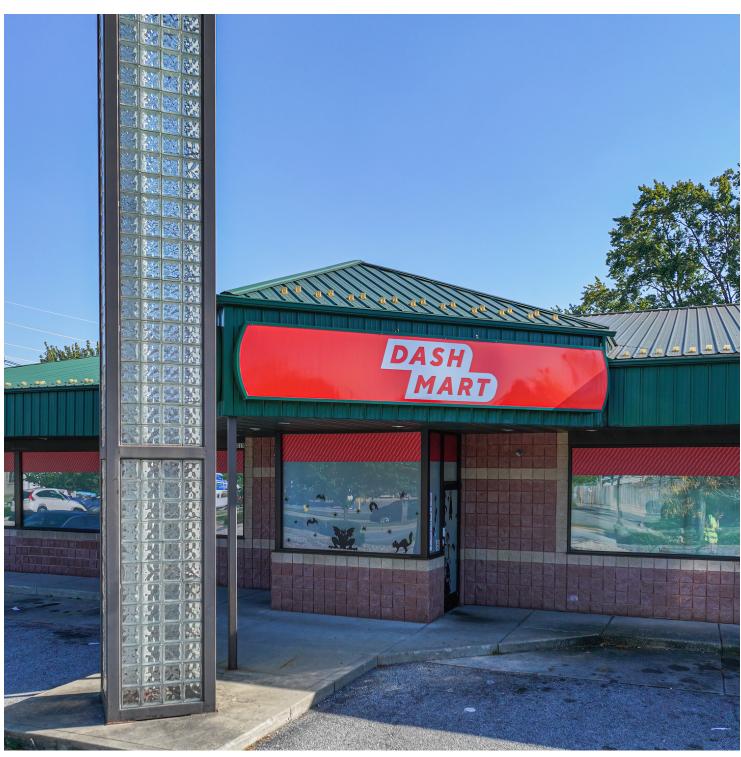

1315 MILBURN BLVD., MISHAWAKA, IN 46544

### **EXECUTIVE SUMMARY**



### **OFFERING SUMMARY**

Available SF:

#### PROPERTY OVERVIEW

1,235 SF

Strong visibility on the southwest corner of Milburn Blvd and South Logan St with up to  $6189 \, \mathrm{Sq}$  Ft available

#### **PROPERTY HIGHLIGHTS**

Lease Rate: Negotiable

Building Size: 8,637 SF

1315 MILBURN BLVD., MISHAWAKA, IN 46544

### **ADDITIONAL PHOTOS**



1315 MILBURN BLVD., MISHAWAKA, IN 46544

### **LOCATION MAP**



### 1315 MILBURN BLVD., MISHAWAKA, IN 46544

### **DEMOGRAPHICS MAP & REPORT**



| POPULATION          | 1 MILE       | 3 MILES           | 5 MILES        |
|---------------------|--------------|-------------------|----------------|
| Total population    | 12,290       | 81,479            | 150,176        |
| Median age          | 37.0         | 36.8              | 36.4           |
| Median age (Male)   | 33.7         | 34.6              | 34.8           |
| Median age (Female) | 37.2         | 38.5              | 37.6           |
|                     |              |                   |                |
| HOUSEHOLDS & INCOME | 1 MILE       | 3 MILES           | 5 MILES        |
| Total households    | 1 MILE 5,767 | 3 MI