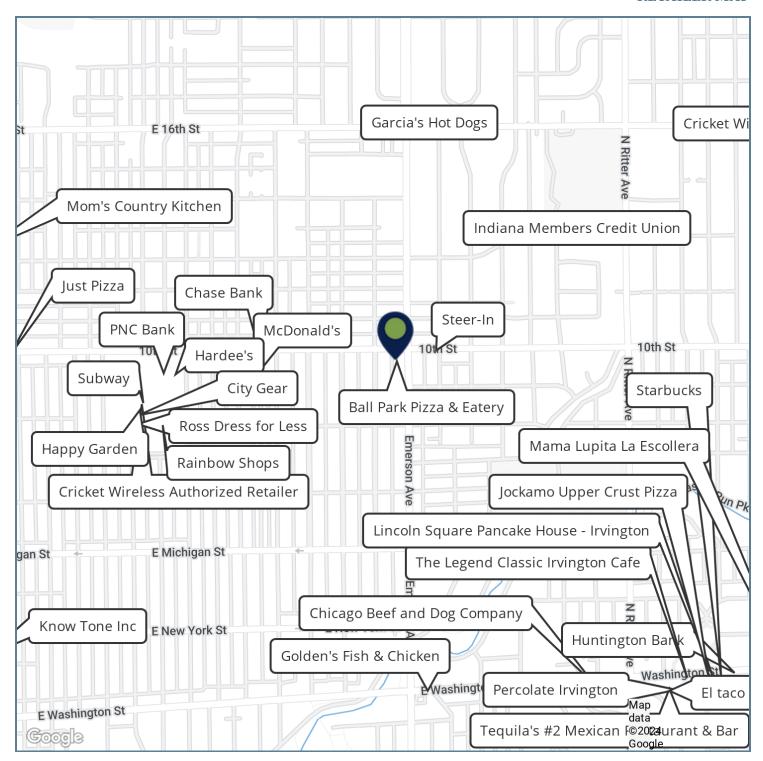

ORMATION**

| Lease Type:  | NNN      | Lease Term: | Negotiable                                 |
|--------------|----------|-------------|--------------------------------------------|
| Total Space: | 5,984 SF | Lease Rate: | Currently Occupied   Inquire if Interested |

### **AVAILABLE SPACES**

| SUITE               | TENANT    | SIZE     | TYPE | RATE                                       | DESCRIPTION |
|---------------------|-----------|----------|------|--------------------------------------------|-------------|
| 5071 E. 10TH STREET | Available | 5,984 SF | NNN  | Currently Occupied   Inquire if Interested | -           |
| 5071 E. 10TH STREET | Available | 5,984 SF | NNN  | Currently Occupied   Inquire if Interested | -           |

INDIANAPOLIS, IN 46201

#### **RETAILER MAP**



INDIANAPOLIS, IN 46201

### **FLOOR PLANS**



INDIANAPOLIS, IN 46201

### **LOCATION MAPS**



INDIANAPOLIS, IN 46201

### **DEMOGRAPHICS MAP & REPORT**



| POPULATION            | 1 MILE                                | 3 MILES       | 5 MILES  |
|-----------------------|---------------------------------------|---------------|----------|
| Total population      | 17,059                                | 94,910        | 241,631  |
| Median age            | 38.2                                  | 35.8          | 36.1     |
| Median age (Male)     | 35.6                                  | 33.7          | 33.9     |
| Median age (Female)   | 40.9                                  | 37.8          | 38.0     |
| HOUSEHOLDS & INCOME   | 1 MILE                                | 3 MILES       | 5