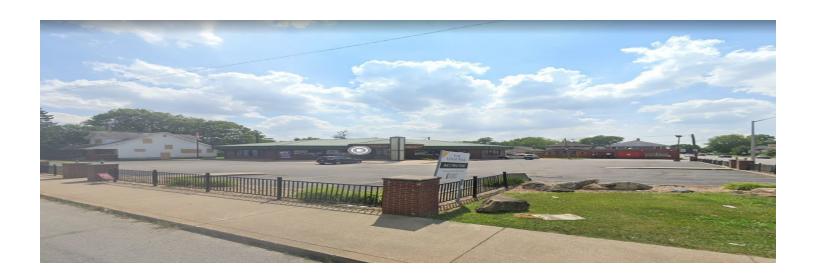

### **OFFERING SUMMARY**

Available SF: 5,984 SF

PROPERTY OVERVIEW

Strong visibility on the southwest corner of 10th St and Emerson Ave with up to 5982 Sq Ft available

Building Size: 6,000 SF

Lease Rate: Negotiable