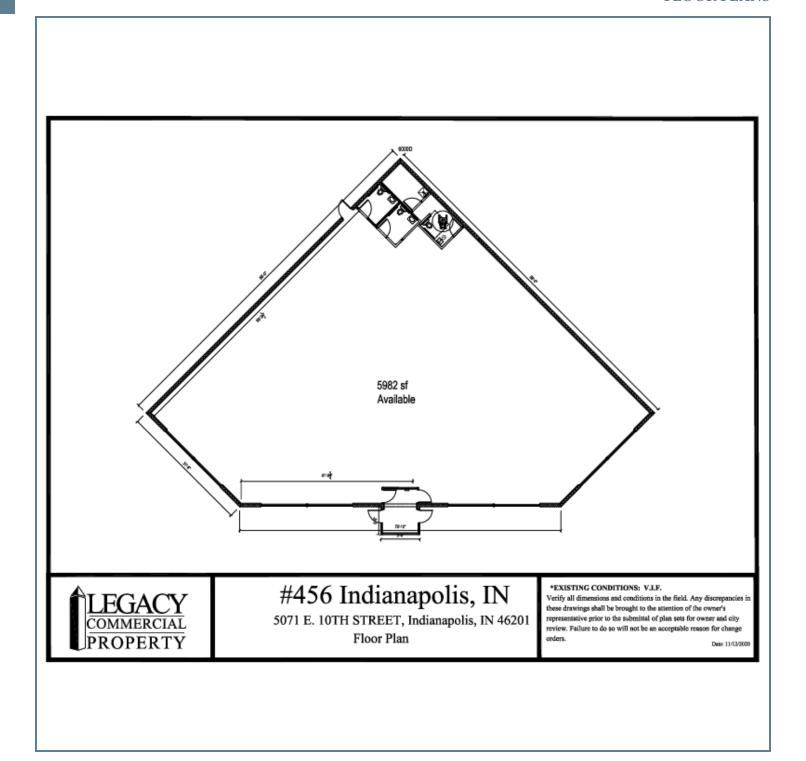

### **FLOOR PLANS**

INDIANAPOLIS, IN 46201

### **OFFERING SUMMARY**

Available SF: 5,984 SF

PROPERTY OVERVIEW

Strong visibility on the southwest corner of 10th St and Emerson Ave with up to 5982 Sq Ft available

Building Size: 6,000 SF

Lease Rate: Negotiable