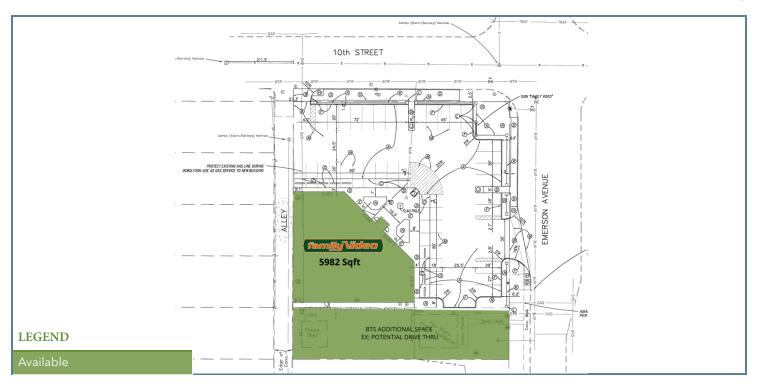

INDIANAPOLIS, IN 46201

### **EXECUTIVE SUMMARY**



### **OFFERING SUMMARY**

Available SF: 5,984 SF

PROPERTY OVERVIEW

Strong visibility on the southwest corner of 10th St and Emerson Ave with up to 5982 Sq Ft available

Building Size: 6,000 SF

Lease Rate: Negotiable



### INDIANAPOLIS, IN 46201

### **PLANS**



### **LEASE INFORMATION**

| Lease Type:  | NNN      | Lease Term: | Negotiable                                 |
|--------------|----------|-------------|--------------------------------------------|
| Total Space: | 5,984 SF | Lease Rate: | Currently Occupied   Inquire if Interested |

### **AVAILABLE SPACES**

| SUITE               | TENANT    | SIZE     | TYPE | RATE                                       | DESCRIPTION |
|---------------------|-----------|----------|------|--------------------------------------------|-------------|
| 5071 E. 10TH STREET | Available | 5,984 SF | NNN  | Currently Occupied   Inquire if Interested | -           |
| 5071 E. 10TH STREET | Available | 5,984 SF | NNN  | Currently Occupied   Inquire if Interested | -           |

INDIANAPOLIS, IN 46201

#### *