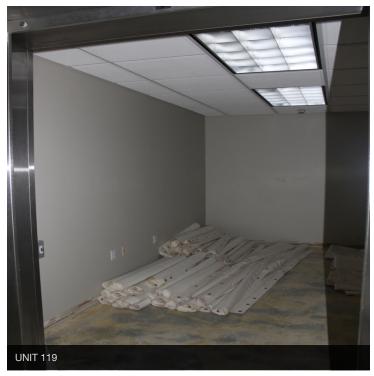

#### **PROPERTY OVERVIEW**

Two Professional Office Spaces Available in Harbor Place Professional Center. Unit 119 is a 3,225 SF end unit. This unit features 6 private offices; a conference room; and two 2 ADA restrooms. Unit 112 is 3,779 SF and features a lobby and reception area with built-in desk; 7 private offices; 2 conference rooms; 4 cubicles; and two 2 ADA restrooms. Lease rate for each unit is \$12/SF/YR NNN. NNN pass through & CAM is estimated to be \$4.36.