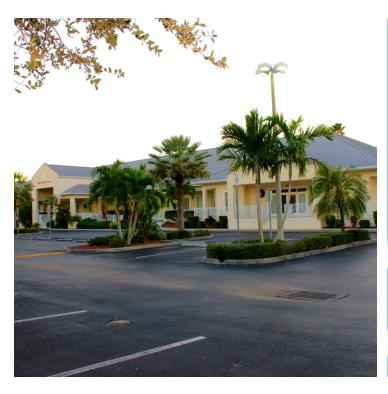

# HARBOR PLACE PROFESSIONAL CENTER | UNITS 112 & 119

1107 W Marion Ave, Punta Gorda, FL 33950

#### **PROPERTY OVERVIEW**

Two Professional Office Spaces Available in Harbor Place Professional Center. Unit 119 is a 3,225 SF end unit. This unit features 6 private offices; a conference room; and two 2 ADA restrooms. Unit 112 is 3,779 SF and features a lobby and reception area with built-in desk; 7 private offices; 2 conference rooms; 4 cubicles; and two 2 ADA restrooms. Lease rate for each unit is \$12/SF/YR NNN. NNN pass through & CAM is estimated to be \$4.36.

#### PROPERTY HIGHLIGHTS

- · 3,225-3,779 SF of Professional Office Space
- · Great Location Across from Fisherman's Village
- · Private Offices
- Conference Room(s)
- Kitchenette
- ADA Restrooms