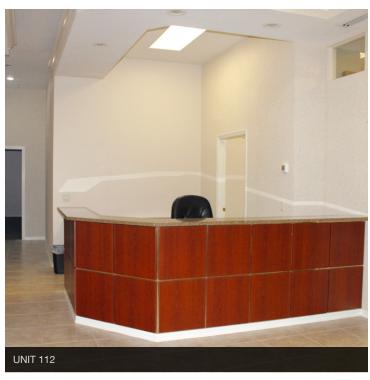

#### **PROPERTY OVERVIEW**

Two Professional Office Spaces Available in Harbor Place Professional Center. Unit 119 is a 3,225 SF end unit. This unit features 6 private offices; a conference room; and two 2 ADA restrooms. Unit 112 is 3,779 SF and features a lobby and reception area with built-in desk; 7 private offices; 2 conference rooms; 4 cubicles; and two 2 ADA restrooms. Lease rate for each unit is \$12/SF/YR NNN. NNN pass through & CAM is estimated to be \$4.36.