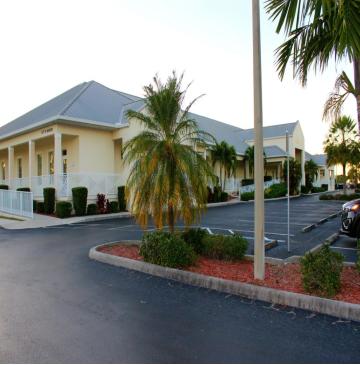

# HARBOR PLACE PROFESSIONAL CENTER | UNITS 112 & 119

1107 W Marion Ave, Punta Gorda, FL 33950

#### **PROPERTY OVERVIEW**

Two Professional Office Spaces Available in Harbor Place Professional Center. Unit 119 is a 3,225 SF end unit. This unit features 6 private offices; a conference room; and two 2 ADA restrooms. Unit 112 is 3,779 SF and features a lobby and reception area with built-in desk; 7 private offices; 2 conference rooms; 4 cubicles; and two 2 ADA restrooms. Lease rate for each unit is \$12/SF/YR NNN. NNN pass through & CAM is estimated to be \$4.36.

#### PROPERTY HIGHLIGHTS

- · 3,225-3,779 SF of Professional Office Space
- · Great Location Across from Fisherman's Village
- · Private Offices
- Conference Room(s)
- Kitchenette
- ADA Restrooms