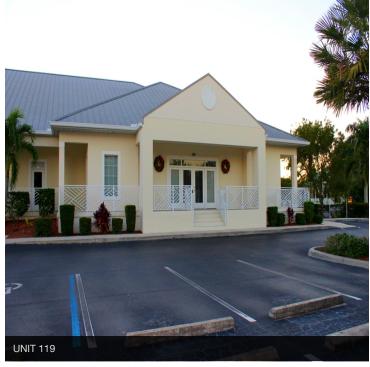

# HARBOR PLACE PROFESSIONAL CENTER | UNITS 112 & 119

1107 W Marion Ave, Punta Gorda, FL 33950

#### **PROPERTY OVERVIEW**

Two Professional Office Spaces Available in Harbor Place Professional Center. Unit 119 is a 3,225 SF end unit. This unit features 6 private offices; a conference room; and two 2 ADA restrooms. Unit 112 is 3,779 SF and features a lobby and reception area with built-in desk; 7 private offices; 2 conference rooms; 4 cubicles; and two 2 ADA restrooms. Lease rate for each unit is \$12/SF/YR NNN. NNN pass through & CAM is estimated to be \$4.36.

# OFFICE / RETAIL BUILDING FOR LEASE