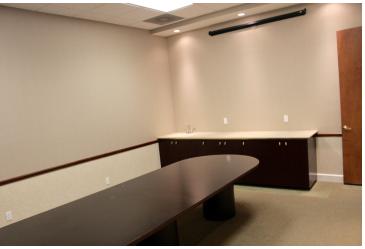

#### **PROPERTY OVERVIEW**

Two Professional Office Spaces Available in Harbor Place Professional Center. Unit 119 is a 3,225 SF end unit. This unit features 6 private offices; a conference room; and two 2 ADA restrooms. Unit 112 is 3,779 SF and features a lobby and reception area with built-in desk; 7 private offices; 2 conference rooms; 4 cubicles; and two 2 ADA restrooms. Lease rate for each unit is \$12/SF/YR NNN. NNN pass through & CAM is estimated to be \$4.36.

#### PROPERTY HIGHLIGHTS

- · 3,225-3,779 SF of Professional Office Space
- · Great Location Across from Fisherman's Village
- · Private Offices
- Conference Room(s)
- Kitchenette
- ADA Restrooms