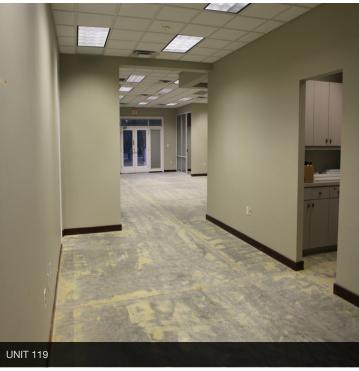

#### **PROPERTY OVERVIEW**

Two Professional Office Spaces Available in Harbor Place Professional Center. Unit 119 is a 3,225 SF end unit. This unit features 6 private offices; a conference room; and two 2 ADA restrooms. Unit 112 is 3,779 SF and features a lobby and reception area with built-in desk; 7 private offices; 2 conference rooms; 4 cubicles; and two 2 ADA restrooms. Lease rate for each unit is \$12/SF/YR NNN. NNN pass through & CAM is estimated to be \$4.36.