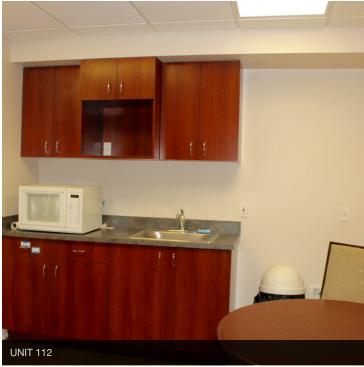

#### **PROPERTY OVERVIEW**

Two Professional Office Spaces Available in Harbor Place Professional Center. Unit 119 is a 3,225 SF end unit. This unit features 6 private offices; a conference room; and two 2 ADA restrooms. Unit 112 is 3,779 SF and features a lobby and reception area with built-in desk; 7 private offices; 2 conference rooms; 4 cubicles; and two 2 ADA restrooms. Lease rate for each unit is \$12/SF/YR NNN. NNN pass through & CAM is estimated to be \$4.36.

#### PROPERTY HIGHLIGHTS

- · 3,225-3,779 SF of Professional Office Space
- · Great Location Across from Fisherman's Village
- · Private Offices
- Conference Room(s)
- Kitchenette
- ADA Restrooms

# HARBOR PLACE PROFESSIONAL CENTER | UNITS 112 & 119

1107 W Marion Ave, Punta Gorda, FL 33950

**UNIT 112** 

**UNIT 112** 

UNIT 112

UNIT 112