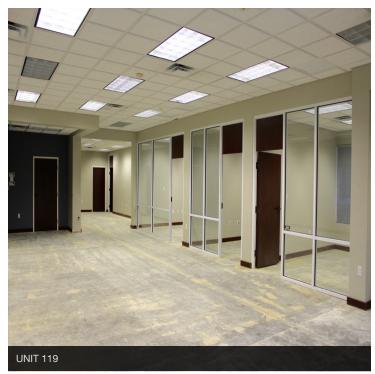

#### **PROPERTY OVERVIEW**

Two Professional Office Spaces Available in Harbor Place Professional Center. Unit 119 is a 3,225 SF end unit. This unit features 6 private offices; a conference room; and two 2 ADA restrooms. Unit 112 is 3,779 SF and features a lobby and reception area with built-in desk; 7 private offices; 2 conference rooms; 4 cubicles; and two 2 ADA restrooms. Lease rate for each unit is \$12/SF/YR NNN. NNN pass through & CAM is estimated to be \$4.36.

#### PROPERTY HIGHLIGHTS

- · 3,225-3,779 SF of Professional Office Space
- · Great Location Across from Fisherman's Village
- · Private Offices
- Conference Room(s)
- Kitchenette
- ADA Restrooms