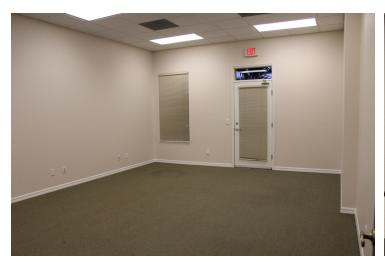

#### **PROPERTY OVERVIEW**

Two Professional Office Spaces Available in Harbor Place Professional Center. Unit 119 is a 3,225 SF end unit. This unit features 6 private offices; a conference room; and two 2 ADA restrooms. Unit 112 is 3,779 SF and features a lobby and reception area with built-in desk; 7 private offices; 2 conference rooms; 4 cubicles; and two 2 ADA restrooms. Lease rate for each unit is \$12/SF/YR NNN. NNN pass through & CAM is estimated to be \$4.36.

#### PROPERTY HIGHLIGHTS

- · 3,225-3,779 SF of Professional Office Space
- · Great Location Across from Fisherman's Village
- · Private Offices
- Conference Room(s)
- Kitchenette
- ADA Restrooms