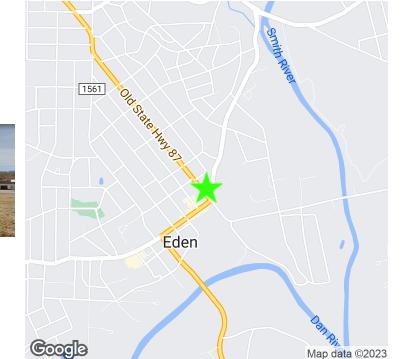

### **614 BRIDGE ST.** 614 BRIDGE ST., EDEN, NC 27288

#### **EXECUTIVE SUMMARY**





#### **OFFERING SUMMARY**

Available SF:

#### **PROPERTY OVERVIEW**

Strong visibility on the northwest corner of Bridge St and Old State Hwy 770 with up to 7000 Sq Ft available

#### **PROPERTY HIGHLIGHTS**

Lease Rate:

Currently Occupied | Inquire if Interested

Building Size:

8,275 SF



209 Powell Place Brentwood, TN 37027 http:legacypro.com

#### Presented By:

**Legacy Commercial Property** 847.904.9200 info@legacypro.com

# 614 BRIDGE ST.

614 BRIDGE ST., EDEN, NC 27288

#### **ADDITIONAL PHOTOS**





Presented By: Legacy Commercial Property 847.904.9200 info@legacypro.com



209 Powell Place Brentwood, TN 37027 http:legacypro.com

### 614 BRIDGE ST.

614 BRIDGE ST., EDEN, NC 27288

LOCATION MAP



#### Presented By:

Legacy Commercial Property 847.904.9200 info@legacypro.co