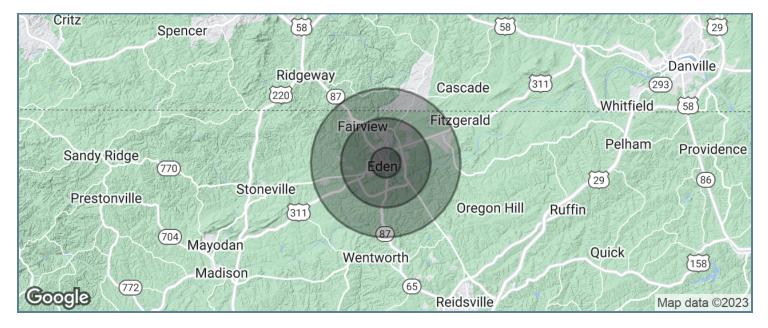

#### **DEMOGRAPHICS MAP & REPORT**

| POPULATION          | 1 MILE    | 3 MILES   | 5 MILES   |
|---------------------|-----------|-----------|-----------|
| Total population    | 1,834     | 14,932    | 26,861    |
| Median age          | 41.7      | 40.7      | 40.3      |
| Median age (Male)   | 40.1      | 39.3      | 38.8      |
| Median age (Female) | 43.9      | 42.8      | 42.8      |
| HOUSEHOLDS & INCOME | 1 MILE    | 3 MILES   | 5 MILES   |
| Total households    | 812       | 6,404     | 11,185    |
| # of persons per HH | 2.3       | 2.3       | 2.4       |
| Average HH income   | \$46,702  | \$45,901  | \$46,054  |
| Average house value | \$124,114 | \$123,778 | \$121,541 |