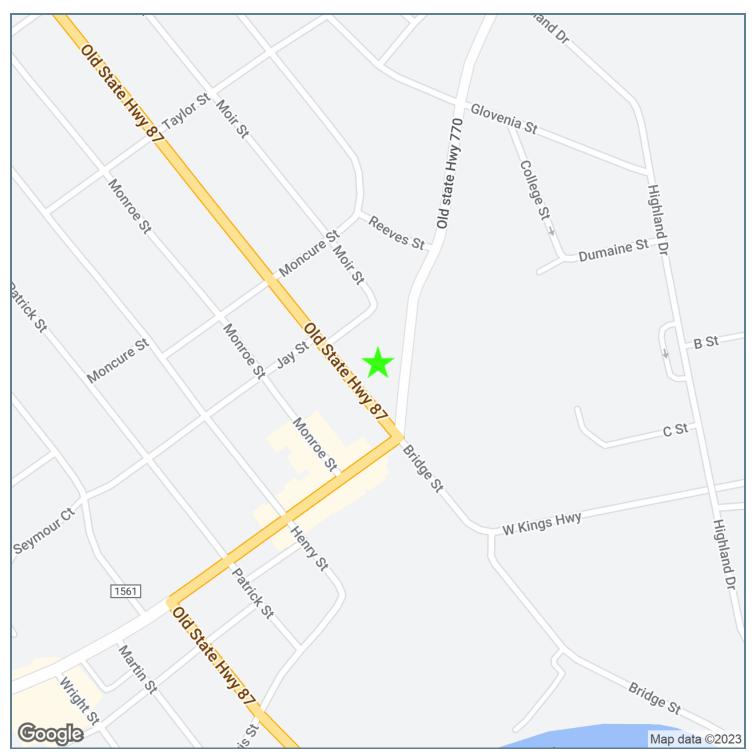

**614 BRIDGE ST.** 614 BRIDGE ST., EDEN, NC 27288

#### **EXECUTIVE SUMMARY**





#### **OFFERING SUMMARY**

Available SF:

#### **PROPERTY OVERVIEW**

Strong visibility on the northwest corner of Bridge St and Old State Hwy 770 with up to 7000 Sq Ft available

#### **PROPERTY HIGHLIGHTS**

Lease Rate:

Currently Occupied | Inquire if Interested

Building Size:

8,275 SF



209 Powell Place Brentwood, TN 37027 http:legacypro.com

#### Presented By:

**Legacy Commercial Property** 847.904.9200 info@legacypro.com

# 614 BRIDGE ST.

614 BRIDGE ST., EDEN, NC 27288

#### **ADDITIONAL PHOTOS**





Presented By: Legacy Commercial Property 847.904.9200 info@legacypro.com



209 Powell Place Brentwood, TN 37027 http:legacypro.com

### 614 BRIDGE ST.

614 BRIDGE ST., EDEN, NC 27288

LOCATION MAP



#### Presented By:

Legacy Commercial Property 847.904.9200 info@legacypro.com



Brentwood, TN 37027 http:legacypro.com

## 614 BRIDGE ST.

614 BRIDGE ST., EDEN, NC 27288

#### **DEMOGRAPHICS MAP & REPORT**



| POPULATION          | 1 MILE    | 3 MILES   | 5 MILES   |
|---------------------|-----------|-----------|-----------|
| Total population    | 1,834     | 14,932    | 26,861    |
| Median age          | 41.7      | 40.7      | 40.3      |
| Median age (Male)   | 40.1      | 39.3      | 38.8      |
| Median age (Female) | 43.9      | 42.8      | 42.8      |
| HOUSEHOLDS & INCOME | 1 MILE    | 3 MILES   | 5 MILES   |
| Total households    | 812       | 6,404     | 11,185    |
| # of persons per HH | 2.3       | 2.3       | 2.4       |
| Average HH income   | \$46,702  | \$45,901  |