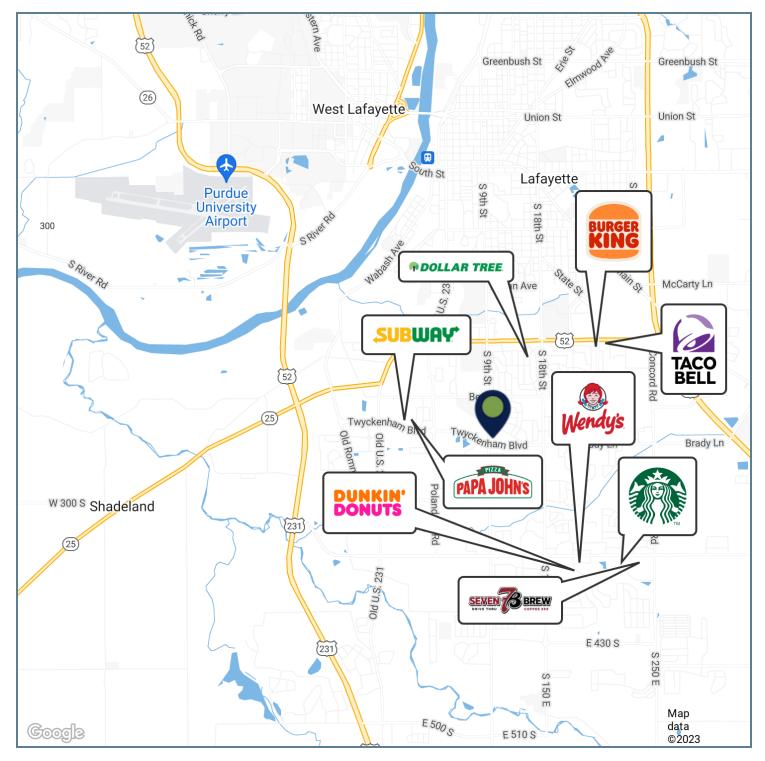

TTE, IN 47909

**ADDITIONAL PHOTOS** 



3105 S. 9TH ST., LAFAYETTE, IN 47909

### **PLANS**



#### LEASE INFORMATION

| Lease Type:  | NNN              | Lease Term: | Negotiable |
|--------------|------------------|-------------|------------|
| Total Space: | 1,023 - 7,060 SF | Lease Rate: | Negotiable |

#### AVAILABLE SPACES

| SUITE         | TENANT          | SIZE     | TYPE | RATE       | DESCRIPTION |
|---------------|-----------------|----------|------|------------|-------------|
| 3105 S 9th St | Little Caesar's | 1,400 SF | NNN  | -          | -           |
| 3105 S 9th St | Available       | 1,023 SF | NNN  | Negotiable | -           |
| 3105 S 9th St | Available       | 7,060 SF | NNN  | Negotiable | -           |

3105 S. 9TH ST., LAFAYETTE, IN 47909

#### **RETAILER MAP**



3105 S. 9TH ST., LAFAYETTE, IN 47909

#### **FLOOR PLANS**



3105 S. 9TH ST., LAFAYETTE, IN 47909

#### **LOCATION MAPS**



3105 S. 9TH ST., LAFAYETTE, IN 47909

#### **DEMOGRAPHICS MAP & REPORT**



| POPULATION                            | 1 MILE   | 3 MILES | 5 MILES  |
|---------------------------------------|----------|---------|----------|
| Total population                      | 12,833   | 65,691  | 125,328  |
| Median age                            | 35.7     | 33.5    | 31.5     |
| Median age (Male)                     | 35.1     | 32.5    | 30.5     |
| Median age (Female)                   | 39.1     | 35.0    | 32.7     |
| HOUSEHOLDS & INCOME                   | 1 MILE   | 3 MILES | 5 MILES  |
| Total households                      | 5,593    | 30,149  | 49,728   |
|