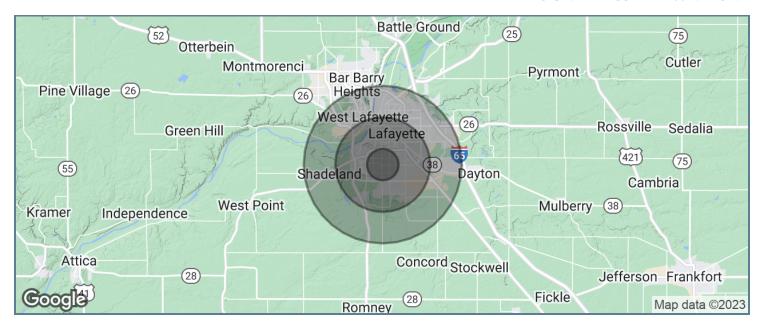

#### **LOCATION MAPS**

3105 S. 9TH ST., LAFAYETTE, IN 47909

#### **DEMOGRAPHICS MAP & REPORT**

| POPULATION                            | 1 MILE   | 3 MILES | 5 MILES  |
|---------------------------------------|----------|---------|----------|
| Total population                      | 12,833   | 65,691  | 125,328  |
| Median age                            | 35.7     | 33.5    | 31.5     |
| Median age (Male)                     | 35.1     | 32.5    | 30.5     |
| Median age (Female)                   | 39.1     | 35.0    | 32.7     |
| HOUSEHOLDS & INCOME                   | 1 MILE   | 3 MILES | 5 MILES  |
| Total households                      | 5,593    | 30,149  | 49,728   |
|                                       | - / -    |         | ,. = -   |
| # of persons per HH                   | 2.3      | 2.2     | 2.5      |
| # of persons per HH Average HH income | <u> </u> | ,       | <u> </u> |