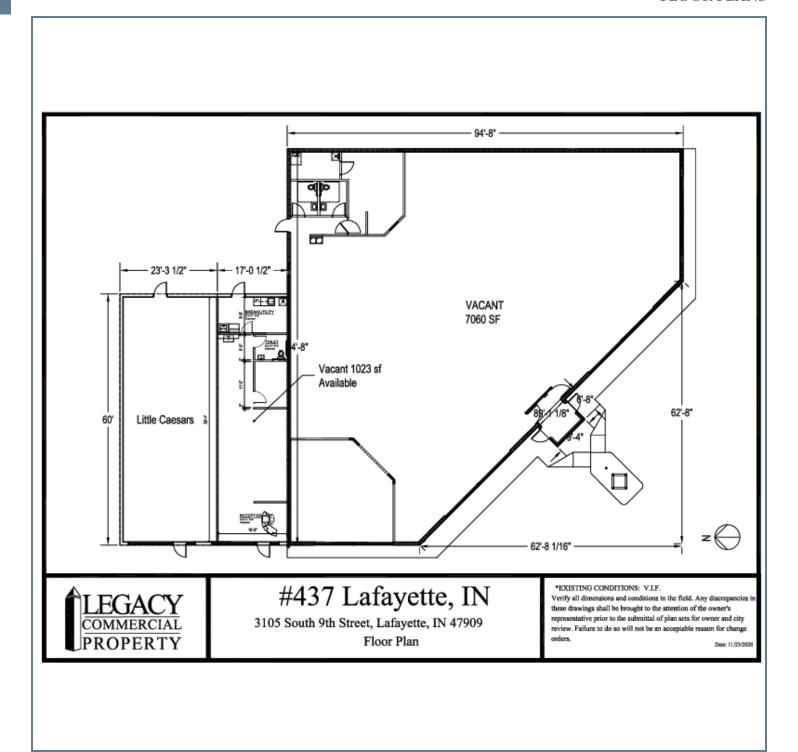

### **PLANS**

#### **FLOOR PLANS**

3105 S. 9TH ST., LAFAYETTE, IN 47909

#### AVAILABLE SPACES

| SUITE         | TENANT          | SIZE     | TYPE | RATE       | DESCRIPTION |
|---------------|-----------------|----------|------|------------|-------------|
| 3105 S 9th St | Little Caesar's | 1,400 SF | NNN  | -          | -           |
| 3105 S 9th St | Available       | 1,023 SF | NNN  | Negotiable | -           |
| 3105 S 9th St | Available       | 7,060 SF | NNN  | Negotiable | -           |