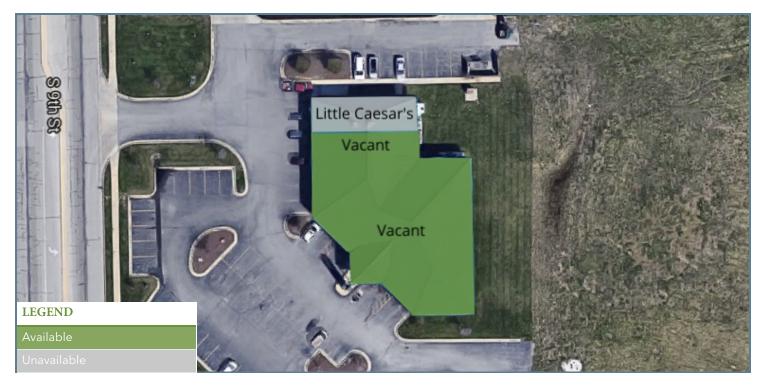

#### AVAILABLE SPACES

| SUITE         | TENANT          | SIZE     | TYPE | RATE       | DESCRIPTION |
|---------------|-----------------|----------|------|------------|-------------|
| 3105 S 9th St | Little Caesar's | 1,400 SF | NNN  | -          | -           |
| 3105 S 9th St | Available       | 1,023 SF | NNN  | Negotiable | -           |
| 3105 S 9th St | Available       | 7,060 SF | NNN  | Negotiable | -           |