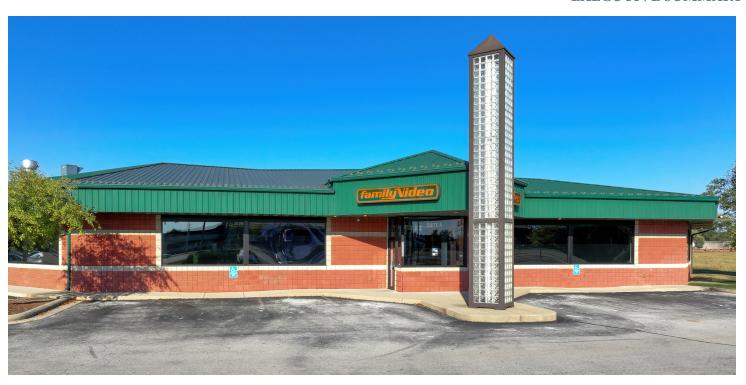

### PROPERTY OVERVIEW

Strong visbility on the northeast corner of S 9th St Twyckenham Blvd with up to  $7000\,\mathrm{Sq}$  Ft available

#### PROPERTY HIGHLIGHTS

Lease Rate: Negotiable

Building Size: 9,443 SF

3105 S. 9TH ST., LAFAYETTE, IN 47909

**ADDITIONAL PHOTOS** 

3105 S. 9TH ST., LAFAYETTE, IN 47909