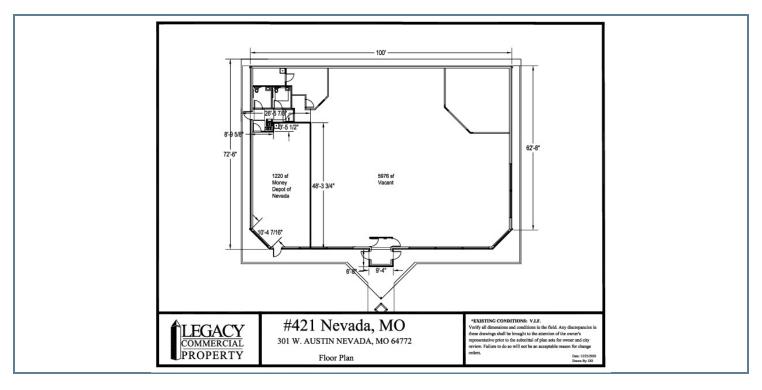

----------------------------------|----------|--|--|--|
| Number of Un     | its:  |        |                                            | 2        |  |  |  |
| Available SF:    |       |        |                                            |          |  |  |  |
| Building Size:   |       |        |                                            | 7,007 SF |  |  |  |
| SPACES           | LEASE | RATE   | SPACE SIZE                                 |          |  |  |  |
| DEMOGRAPHICS     |       | 1 MILE | 3 MILES                                    | 5 MILES  |  |  |  |
| Total Households |       | 995    | 4,486                                      | 5,098    |  |  |  |



847.904.9200 info@legacypro.com



NEVADA, MO 64772

## **ADDITIONAL PHOTOS**







NEVADA, MO 64772

### **SITE PLANS**





NEVADA, MO 64772

## **RENT ROLL**

| TENANT<br>NAME  | UNIT<br>NUMBER | UNIT<br>SIZE (SF) | LEASE<br>START | LEASE<br>END | ANNUAL<br>RENT | % OF<br>GLA | PRICE<br>PER SF/YR |
|-----------------|----------------|-------------------|----------------|--------------|----------------|-------------|--------------------|
| Compass Health  | BLDG           | 7,007             |                |              | \$0            | 100.0       | \$0.00             |
| Totals/Averages |                | 7,007             |                |              | \$0            |             | \$0.00             |