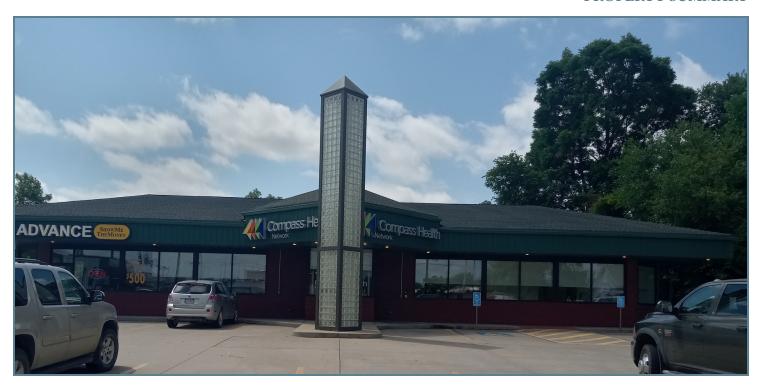

### **PROPERTY SUMMARY**



#### PROPERTY DESCRIPTION

Check out this exciting leasing opportunity at 301 W. AUSTIN, located in the heart of Nevada, MO. With its strategic location, this property is the perfect choice for businesses looking to establish and expand their presence within Nevada. Reach out to our team for further information and arrange a showing.

#### **OFFERING SUMMARY**

| Lease Rate:      |       | Cu     | Currently Occupied   Inquire if Interested |          |  |  |  |
|------------------|-------|--------|--------------------------------------------|----------|--|--|--|
| Number of Un     | its:  |        |                                            | 2        |  |  |  |
| Available SF:    |       |        |                                            |          |  |  |  |
| Building Size:   |