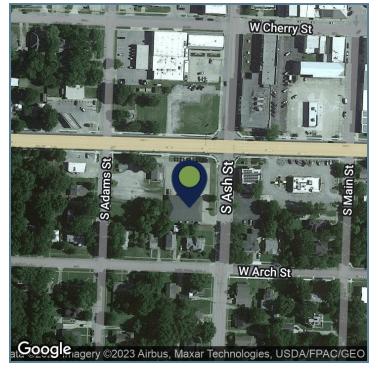

| Cu     | Currently Occupied   Inquire if Interested |          |  |  |  |
|------------------|-------|--------|--------------------------------------------|----------|--|--|--|
| Number of Un     | its:  |        |                                            | 2        |  |  |  |
| Available SF:    |       |        |                                            |          |  |  |  |
| Building Size:   |       |        |                                            | 7,007 SF |  |  |  |
| SPACES           | LEASE | RATE   | SPACE SIZE                                 |          |  |  |  |
| DEMOGRAPHICS     |       | 1 MILE | 3 MILES                                    | 5 MILES  |  |  |  |
| Total Households |       | 995    | 4,486                                      | 5,098    |  |  |  |



847.904.9200 info@legacypro.com



NEVADA, MO 64772

## **ADDITIONAL PHOTOS**







NEVADA, MO 64772

### **SITE PLANS**





NEVADA, MO 64772

## **RENT ROLL**

| TENANT<br>NAME  | UNIT<br>NUMBER | UNIT<br>SIZE (SF) | LEASE<br>START | LEASE<br>END | ANNUAL<br>RENT | % OF<br>GLA | PRICE<br>PER SF/YR |
|-----------------|----------------|-------------------|----------------|--------------|----------------|-------------|--------------------|
| Compass Health  | BLDG           | 7,007             |                |              | \$0            | 100.0       | \$0.00             |
| Totals/Averages |                | 7,007             |                |              | \$0            |             | \$0.00             |