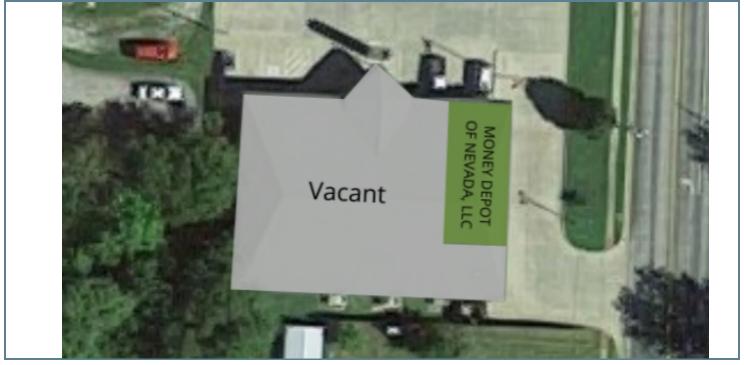

--------------------------------|----------|--|--|--|
| Number of Un     | its:  |        |                                            | 2        |  |  |  |
| Available SF:    |       |        |                                            |          |  |  |  |
| Building Size:   |       |        |                                            | 7,007 SF |  |  |  |
| SPACES           | LEASE | RATE   | SPACE SIZE                                 |          |  |  |  |
| DEMOGRAPHICS     |       | 1 MILE | 3 MILES                                    | 5 MILES  |  |  |  |
| Total Households |       | 995    | 4,486                                      | 5,098    |  |  |  |



847.904.9200 info@legacypro.com



NEVADA, MO 64772

## **ADDITIONAL PHOTOS**







NEVADA, MO 64772

### **SITE PLANS**





NEVADA, MO 64772

## **RENT ROLL**

| TENANT<br>NAME  | UNIT<br>NUMBER | UNIT<br>SIZE (SF) | LEASE<br>START | LEASE<br>END | ANNUAL<br>RENT | % OF<br>GLA | PRICE<br>PER SF/YR |
|-----------------|----------------|-------------------|----------------|--------------|----------------|-------------|--------------------|
| Compass Health  | BLDG           | 7,007             |                |              | \$0            | 100.0       | \$0.00             |
| Totals/Averages |                | 7,007             |                |              | \$0            |             | \$0.00             |