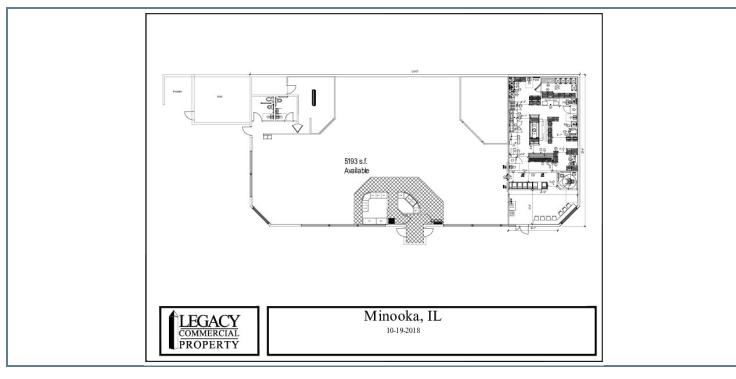

|--------------------------------------------|----------|--|--|
| Number of U        | nits: |        |                                            | 2        |  |  |
| Available SF:      |       |        |                                            |          |  |  |
| Building Size:     |       |        |                                            | 6,600 SF |  |  |
| SPACES             | LEAS  | E RATE | SPACE SIZE                                 |          |  |  |
| DEMOGRAPHICS       |       | 1 MILE | 3 MILES                                    | 5 MILES  |  |  |
| Total Households 1 |       | 1,373  | 6,371                                      | 10,243   |  |  |



847.904.9200 info@legacypro.com



MINOOKA, IL 60447

## **ADDITIONAL PHOTOS**





MINOOKA, IL 60447

### SITE PLANS





MINOOKA, IL 60447

## **RENT ROLL**

| TENANT<br>NAME  | UNIT<br>NUMBER | UNIT<br>SIZE (SF) | LEASE<br>START | LEASE<br>END | ANNUAL<br>RENT | % OF<br>GLA | PRICE<br>PER SF/YR |
|-----------------|----------------|-------------------|----------------|--------------|----------------|-------------|--------------------|
| Forepaws        | А              | 5,193             |                |              | \$0            | 78.68       | \$0.00             |
| Taco Fixx       | В              | 1,407             |                |              | \$0            | 21.32       | \$0.00             |
| Totals/Averages |                | 6,600             |                |              | \$0            |             | \$0.00             |