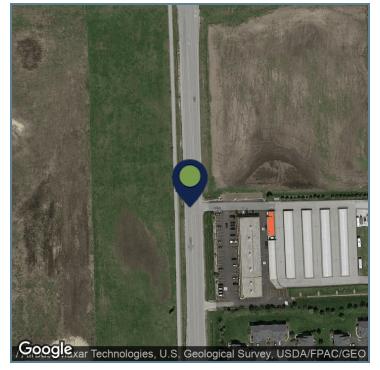

|       |        | Currently Occupied   Inquire if Interested |          |  |  |
|--------------------|-------|--------|--------------------------------------------|----------|--|--|
| Number of U        | nits: |        |                                            | 2        |  |  |
| Available SF:      |       |        |                                            |          |  |  |
| Building Size:     |       |        |                                            | 6,600 SF |  |  |
| SPACES             | LEAS  | E RATE | SPACE SIZE                                 |          |  |  |
| DEMOGRAPHICS       |       | 1 MILE | 3 MILES                                    | 5 MILES  |  |  |
| Total Households 1 |       | 1,373  | 6,371                                      | 10,243   |  |  |



847.904.9200 info@legacypro.com



MINOOKA, IL 60447

## **ADDITIONAL PHOTOS**





MINOOKA, IL 60447

### SITE PLANS





MINOOKA, IL 60447

## **RENT ROLL**

| TENANT<br>NAME  | UNIT<br>NUMBER | UNIT<br>SIZE (SF) | LEASE<br>START | LEASE<br>END | ANNUAL<br>RENT | % OF<br>GLA | PRICE<br>PER SF/YR |
|-----------------|----------------|-------------------|----------------|--------------|----------------|-------------|--------------------|
| Forepaws        | А              | 5,193             |                |              | \$0            | 78.68       | \$0.00             |
| Taco Fixx       | В              | 1,407             |                |              | \$0            | 21.32       | \$0.00             |
| Totals/Averages |                | 6,600             |                |