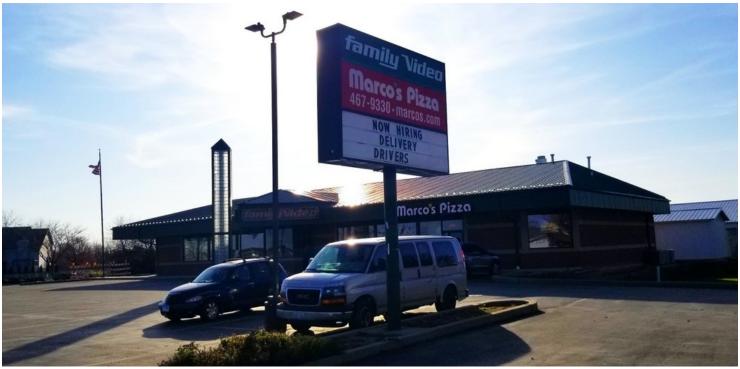

|--------------------|-------|--------|--------------------------------------------|----------|--|--|
| Number of U        | nits: |        |                                            | 2        |  |  |
| Available SF:      |       |        |                                            |          |  |  |
| Building Size:     |       |        |                                            | 6,600 SF |  |  |
| SPACES             | LEAS  | E RATE | SPACE SIZE                                 |          |  |  |
| DEMOGRAPHICS       |       | 1 MILE | 3 MILES                                    | 5 MILES  |  |  |
| Total Households 1 |       | 1,373  | 6,371                                      | 10,243   |  |  |



847.904.9200 info@legacypro.com



MINOOKA, IL 60447

## **ADDITIONAL PHOTOS**





MINOOKA, IL 60447

### SITE PLANS





MINOOKA, IL 60447

## **RENT ROLL**

| TENANT<br>NAME  | UNIT<br>NUMBER | UNIT<br>SIZE (SF) | LEASE<br>START | LEASE<br>END | ANNUAL<br>RENT | % OF<br>GLA | PRICE<br>PER SF/YR |
|-----------------|----------------|-------------------|----------------|--------------|----------------|-------------|--------------------|
| Forepaws        | А              | 5,193             |                |              | \$0            | 78.68       | \$0.00             |
| Taco Fixx       | В              | 1,407             |                |              | \$0            | 21.32       | \$0.00             |
| Totals/Averages |                | 6,600             |                |              | \$0            |             | \$0.00             |