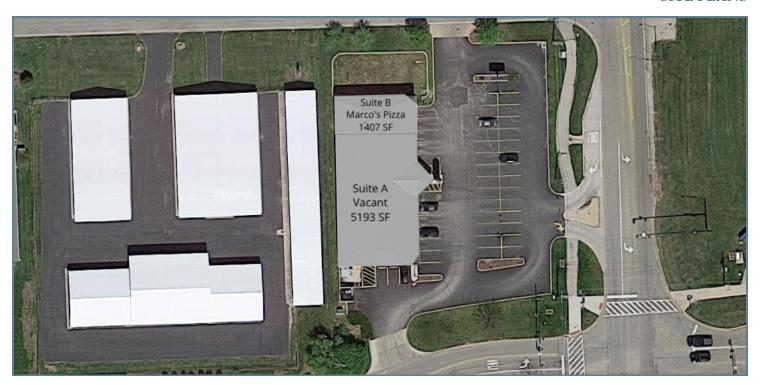

#### **OFFERING SUMMARY**

| Lease Rate:        |       |        | Currently Occupied   Inquire if Interested |          |  |  |
|--------------------|-------|--------|--------------------------------------------|----------|--|--|
| Number of U        | nits: |        |                                            | 2        |  |  |
| Available SF:      |       |        |                                            |          |  |  |
| Building Size:     |       |        |                                            | 6,600 SF |  |  |
| SPACES             | LEAS  | E RATE | SPACE SIZE                                 |          |  |  |
| DEMOGRAPHICS       |       | 1 MILE | 3 MILES                                    | 5 MILES  |  |  |
| Total Households 1 |       | 1,373  | 6,371                                      | 10,243   |  |  |

## **RENT ROLL**

| TENANT<br>NAME  | UNIT<br>NUMBER | UNIT<br>SIZE (SF) | LEASE<br>START | LEASE<br>END | ANNUAL<br>RENT | % OF<br>GLA | PRICE<br>PER SF/YR |
|-----------------|----------------|-------------------|----------------|--------------|----------------|-------------|--------------------|
| Forepaws        | А              | 5,193             |                |              | \$0            | 78.68       | \$0.00             |
| Taco Fixx       | В              | 1,407             |                |              | \$0            | 21.32       | \$0.00             |
| Totals/Averages |                | 6,600             |                |              | \$0            |             | \$0.00             |