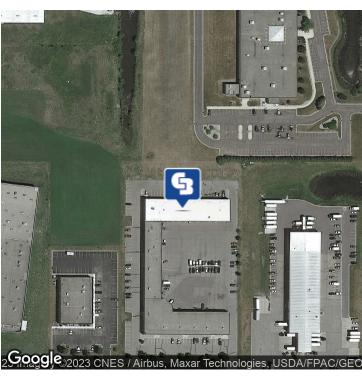

or employees and clients



### **BROKER CONTACT**

David Schooff CCIM SIOR CPM
President | Managing Broker | Owner
507 382 2403
david@cbcfishergroup.com

©2023 Coldwell Banker. All Rights Reserved. Coldwell Banker Commercial® and the Coldwell Banker Commercial logos are trademarks of Coldwell Banker Real Estate LLC. The Coldwell Banker® System is comprised of company owned offices which are owned by a subsidiary of Anywhere Advisors LLC and franchised offices which are independently owned and operated. The Coldwell Banker System fully supports the principles of the Equal Opportunity Act.

COLDWELL BANKER COMMERCIAL FISHER GROUP 201 North Riverfront Drive, Suite 230, Mankato, MN 56001 507.625.4715

CBCFISHERGROUP.COM



# EASE

### NORTH MANKATO WAREHOUSE - HOWARD DR.

PROPERTY SUMMARY





### LEASE RATE N/A

### **OFFERING SUMMARY**

Available SF:

CAM: \$3.31/SF

Lease Rate: N/A

Lot Size: 4.86 Acres

Year Built: 2008

Building Size: 28,408 SF

Zoning: I-2 Heavy Industrial

### PROPERTY OVERVIEW

This well kept facility has many amenities. Each bay offers a warehouse, possible office space, ADA restroom, separate meters, sprinkler system, 3 ton HVAC units, and 100,00 BTU heaters. Docks, overhead doors and knock-outs are also available.

This building is occupied by many quality national tenants.

### LOCATION OVERVIEW

Located in Upper North Mankato, just off of US Hwy 14.

CBCFISHERGROUP.COM







HOW

EST

### NORTH MANKATO WAREHOUSE - HOWARD DR.

FLOOR PLAN

15,360 SF

**LEASE TYPE** TOTAL SPACE | -**LEASE TERM** | Negotiable LEASE RATE | N/A | -363 0 Bay J ARI

UNAV