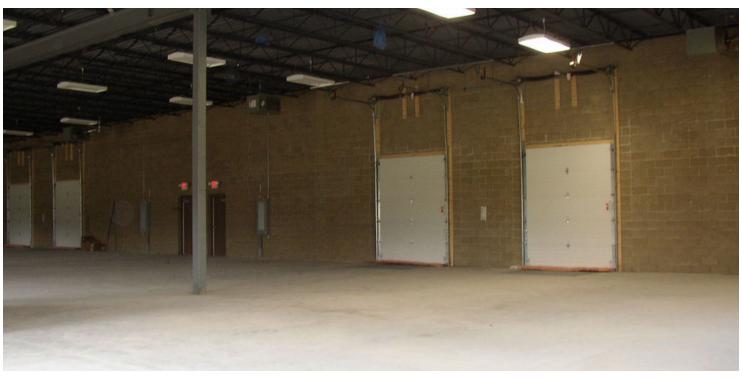

### PROPERTY OVERVIEW

This well kept facility has many amenities. Each bay offers a warehouse, possible office space, ADA restroom, separate meters, sprinkler system, 3 ton HVAC units, and 100,00 BTU heaters. Docks, overhead doors and knock-outs are also available.

### NORTH MANKATO WAREHOUSE - HOWARD DR.

**PHOTOS** 

CBCFISHERGROUP.COM

David Schooff CCIM SIOR CPM
President | Managing Broker | Owner
507 382 2403
david@cbcfishergroup.com