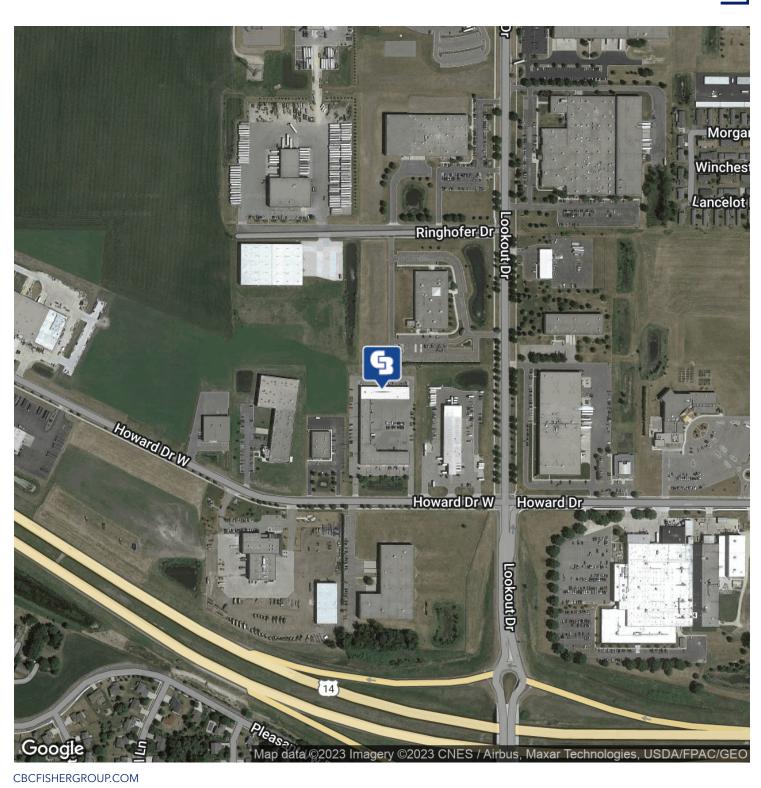

ice space, ADA restroom, separate meters, sprinkler system, 3 ton HVAC units, and 100,00 BTU heaters. Docks, overhead doors and knock-outs are also available.

This building is occupied by many quality national tenants.

### LOCATION OVERVIEW

Located in Upper North Mankato, just off of US Hwy 14.

CBCFISHERGROUP.COM







HOW

EST

### NORTH MANKATO WAREHOUSE - HOWARD DR.

FLOOR PLAN

15,360 SF

**LEASE TYPE** TOTAL SPACE | -**LEASE TERM** | Negotiable LEASE RATE | N/A | -363 0 Bay J ARI

UNAVAILABLE

**SUITE TENANT** SIZE **TYPE RATE** 







### NORTH MANKATO WAREHOUSE - HOWARD DR.

**PHOTOS** 







CBCFISHERGROUP.COM

David Schooff CCIM SIOR CPM
President | Managing Broker | Owner
507 382 2403
david@cbcfishergroup.com





### NORTH MANKATO WAREHOUSE - HOWARD DR.

**AERIAL MAP** 



CBCFISHERGROUP.COM







### EASE

### NORTH MANKATO WAREHOUSE - HOWARD DR.

**RETAILER MAP** 



CBCFISHERGROUP.COM

David Schooff CCIM SIOR CPM
President | Managing Broker | Owner
507 382 2403
david@cbcfishergroup.com





# EASE

### NORTH MANKATO WAREHOUSE - HOWARD DR.

**DEMOGRAPHICS** 



| POPULATION                            | 15 MILES               | 45 MILES                | 75 MILES                |
|---------------------------------------|------------------------|-------------------------|-------------------------|
| Total population                      | 113,932                | 326,764                 | 2,203,139               |
| Median age                            | 31.5                   | 36.9                    | 37.9                    |
| Median age (Male)