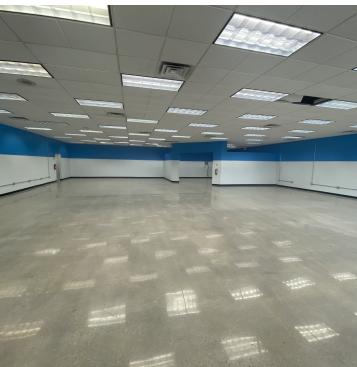

# 111 S. INDIANA ST.

## 111 S. INDIANA ST., MOORESVILLE, IN 46158

#### **EXECUTIVE SUMMARY**



### **OFFERING SUMMARY**

Available SF:

### PROPERTY OVERVIEW

4,655 SF

Strong visibility on the southeast corner of S Indiana St and W Harrison St with up to  $4655\ \mathrm{Sq}$  Ft available

#### **PROPERTY HIGHLIGHTS**

Lease Rate: Negotiable

Building Size: 6,147 SF



# 111 S. INDIANA ST.

111 S. INDIANA ST., MOORESVILLE, IN 46158

### **ADDITIONAL PHOTOS**









# 111 S. INDIANA ST.

## 111 S. INDIANA ST., MOORESVILLE, IN 46158

#### **DEMOGRAPHICS MAP & REPORT**



| POPULATION          | 1 MILE    | 3 MILES   | 5 MILES   |
|---------------------|-----------|-----------|-----------|
| Total population    | 4,549     | 16,348    | 38,920    |
| Median age          | 40.9      | 43.0      | 41.1      |
| Median age (Male)   | 36.3      | 38.1      | 38.0      |
| Median age (Female) | 45.3      | 46.3      | 43.3      |
| HOUSEHOLDS & INCOME | 1 MILE    | 3 MILES   | 5 MILES   |
| Total households    | 1,861     | 6,753     | 15,207    |
| # of persons per HH | 2.4       | 2.4       | 2.6       |
| Average HH income   | \$60,766  | \$74,531  | \$82,184  |
| Average house value | \$155,184 | \$163,394 | \$177,657 |

<sup>\*</sup> Demographic d