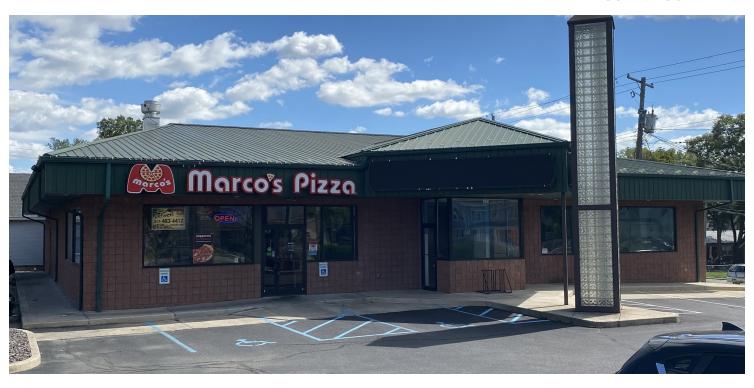

### PROPERTY OVERVIEW

4,655 SF

Strong visibility on the southeast corner of S Indiana St and W Harrison St with up to  $4655\ \mathrm{Sq}$  Ft available

#### **PROPERTY HIGHLIGHTS**

Lease Rate: Negotiable

Building Size: 6,147 SF