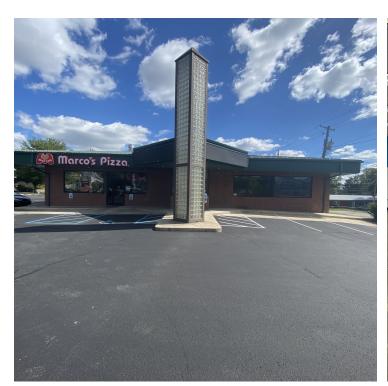

# 111 S. INDIANA ST.

## 111 S. INDIANA ST., MOORESVILLE, IN 46158

#### **EXECUTIVE SUMMARY**



### **OFFERING SUMMARY**

Available SF:

### PROPERTY OVERVIEW

4,655 SF

Strong visibility on the southeast corner of S Indiana St and W Harrison St with up to  $4655\ \mathrm{Sq}$  Ft available

#### **PROPERTY HIGHLIGHTS**

Lease Rate: Negotiable

Building Size: 6,147 SF



# 111 S. INDIANA ST.

111 S. INDIANA ST., MOORESVILLE, IN 46158

### **ADDITIONAL PHOTOS**









# 111 S. INDIANA ST.

## 111 S. INDIANA ST., MOORESVILLE, IN 46158

#### **DEMOGRAPHICS MAP & REPORT**



| POPULATION          | 1 MILE    | 3 MILES   | 5 MILES   |
|---------------------|-----------|-----------|-----------|
| Total population    | 4,549     | 16,348    | 38,920    |
| Median age          | 40.9      | 43.0      | 41.1      |
| Median age (Male)   | 36.3      | 38.1      | 38.0      |
| Median age (Female) | 45.3      | 46.3      | 43.3      |
| HOUSEHOLDS & INCOME | 1 MILE    | 3 MILES   | 5 MILES   |
| Total households    | 1,861     | 6,753     | 15,207    |
| # of persons per HH | 2.4       | 2.4       | 2.6       |
| Average HH income   | \$60,766  | \$74,531  | \$82,184  |
| Average house value | \$155,184 | \$163,394 | \$177,657 |

<sup>\*</sup> Demographic