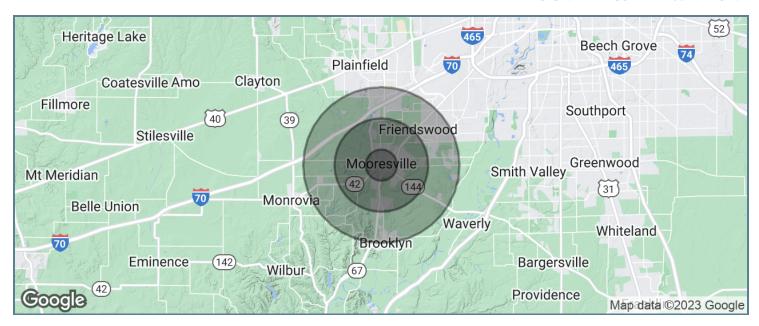

#### **DEMOGRAPHICS MAP & REPORT**

| POPULATION          | 1 MILE    | 3 MILES   | 5 MILES   |
|---------------------|-----------|-----------|-----------|
| Total population    | 4,549     | 16,348    | 38,920    |
| Median age          | 40.9      | 43.0      | 41.1      |
| Median age (Male)   | 36.3      | 38.1      | 38.0      |
| Median age (Female) | 45.3      | 46.3      | 43.3      |
| HOUSEHOLDS & INCOME | 1 MILE    | 3 MILES   | 5 MILES   |
| Total households    | 1,861     | 6,753     | 15,207    |
| # of persons per HH | 2.4       | 2.4       | 2.6       |
| Average HH income   | \$60,766  | \$74,531  | \$82,184  |
| Average house value | \$155,184 | \$163,394 | \$177,657 |

<sup>\*</sup> Demographic data derived from 2020 ACS - US Census