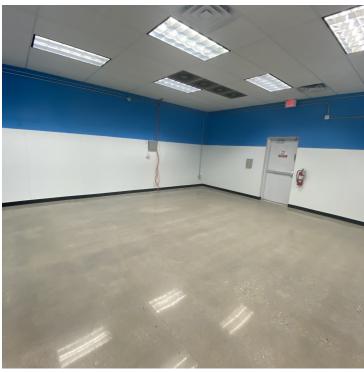

# 111 S. INDIANA ST.

## 111 S. INDIANA ST., MOORESVILLE, IN 46158

#### **EXECUTIVE SUMMARY**



### **OFFERING SUMMARY**

Available SF:

### PROPERTY OVERVIEW

4,655 SF

Strong visibility on the southeast corner of S Indiana St and W Harrison St with up to  $4655\ \mathrm{Sq}$  Ft available

#### **PROPERTY HIGHLIGHTS**

Lease Rate: Negotiable

Building Size: 6,147 SF



# 111 S. INDIANA ST.

111 S. INDIANA ST., MOORESVILLE, IN 46158

### **ADDITIONAL PHOTOS**









# 111 S. INDIANA ST.

## 111 S. INDIANA ST., MOORESVILLE, IN 46158

#### **DEMOGRAPHICS MAP & REPORT**



| POPULATION          | 1 MILE    | 3 MILES   | 5 MILES   |
|---------------------|-----------|-----------|-----------|
| Total population    | 4,549     | 16,348    | 38,920    |
| Median age          | 40.9      | 43.0      | 41.1      |
| Median age (Male)   | 36.3      | 38.1      | 38.0      |
| Median age (Female) | 45.3      | 46.3      | 43.3      |
| HOUSEHOLDS & INCOME | 1 MILE    | 3 MILES   | 5 MILES   |
| Total households    | 1,861     | 6,753     | 15,207    |
| # of persons per HH | 2.4       | 2.4       | 2.6       |
| Average HH income   | \$60,766  | \$74,531  | \$82,184  |
| Average house value | \$155,184 | \$163,394 | \$177,657 |

<sup>\*</sup> Demographic dat