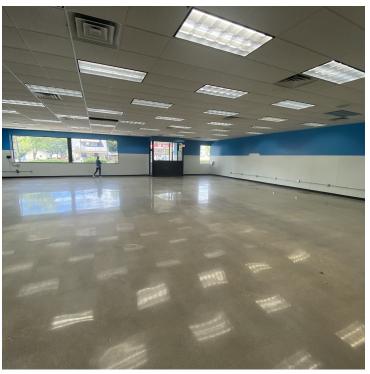

# 111 S. INDIANA ST.

## 111 S. INDIANA ST., MOORESVILLE, IN 46158

#### **EXECUTIVE SUMMARY**



### **OFFERING SUMMARY**

Available SF:

### PROPERTY OVERVIEW

4,655 SF

Strong visibility on the southeast corner of S Indiana St and W Harrison St with up to  $4655\ \mathrm{Sq}$  Ft available

#### **PROPERTY HIGHLIGHTS**

Lease Rate: Negotiable

Building Size: 6,147 SF



# 111 S. INDIANA ST.

111 S. INDIANA ST., MOORESVILLE, IN 46158

### **ADDITIONAL PHOTOS**









# 111 S. INDIANA ST.

## 111 S. INDIANA ST., MOORESVILLE, IN 46158

#### **DEMOGRAPHICS MAP & REPORT**



| POPULATION          | 1 MILE    | 3 MILES   | 5 MILES   |
|---------------------|-----------|-----------|-----------|
| Total population    | 4,549     | 16,348    | 38,920    |
| Median age          | 40.9      | 43.0      | 41.1      |
| Median age (Male)   | 36.3      | 38.1      | 38.0      |
| Median age (Female) | 45.3      | 46.3      | 43.3      |
| HOUSEHOLDS & INCOME | 1 MILE    | 3 MILES   | 5 MILES   |
| Total households    | 1,861     | 6,753     | 15,207    |
| # of persons per HH | 2.4       | 2.4       | 2.6       |
| Average HH income   | \$60,766  | \$74,531  | \$82,184  |
| Average house value | \$155,184 | \$163,394 | \$177,657 |

<sup>\*</sup> Demographic data