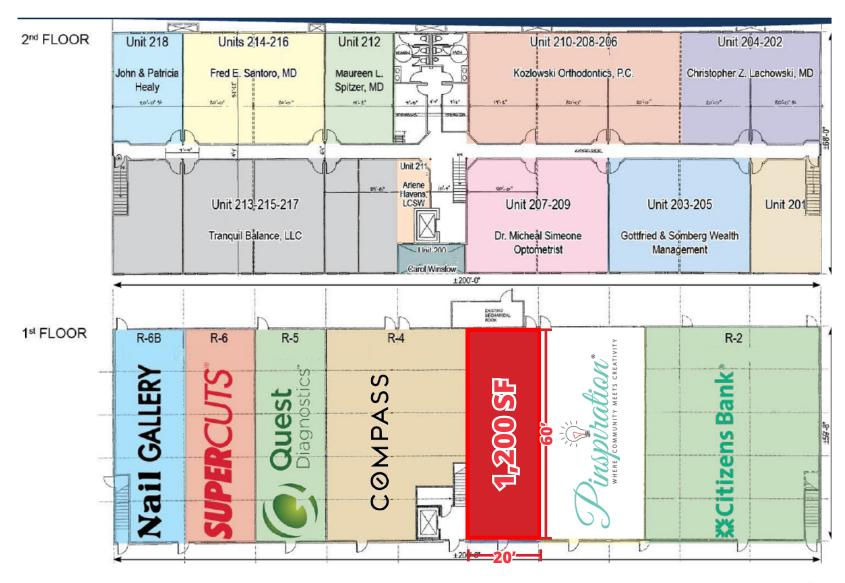

#### For Lease

SIZE 1,200 SF

ASKING RENT Upon Request

POSSESSION Arranged

**NEIGHBORING TENANTS** 