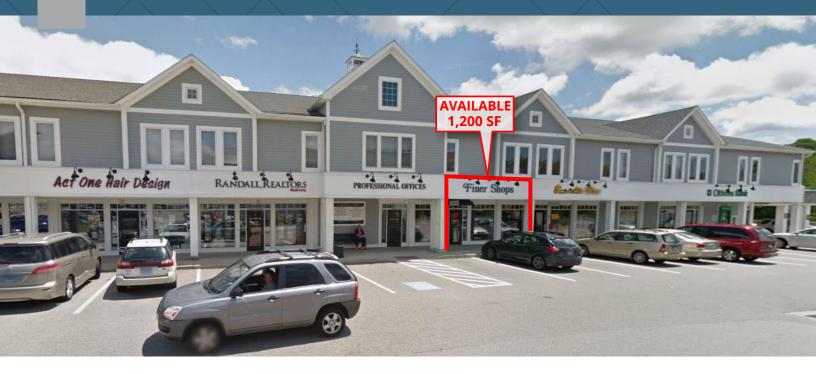

## 1,200 SF in Flanders Plaza

15 Chesterfield Road | East Lyme, CT 06333

#### For Lease

SIZE 1,200 SF

ASKING RENT Upon Request

POSSESSION Arranged

**NEIGHBORING TENANTS** 