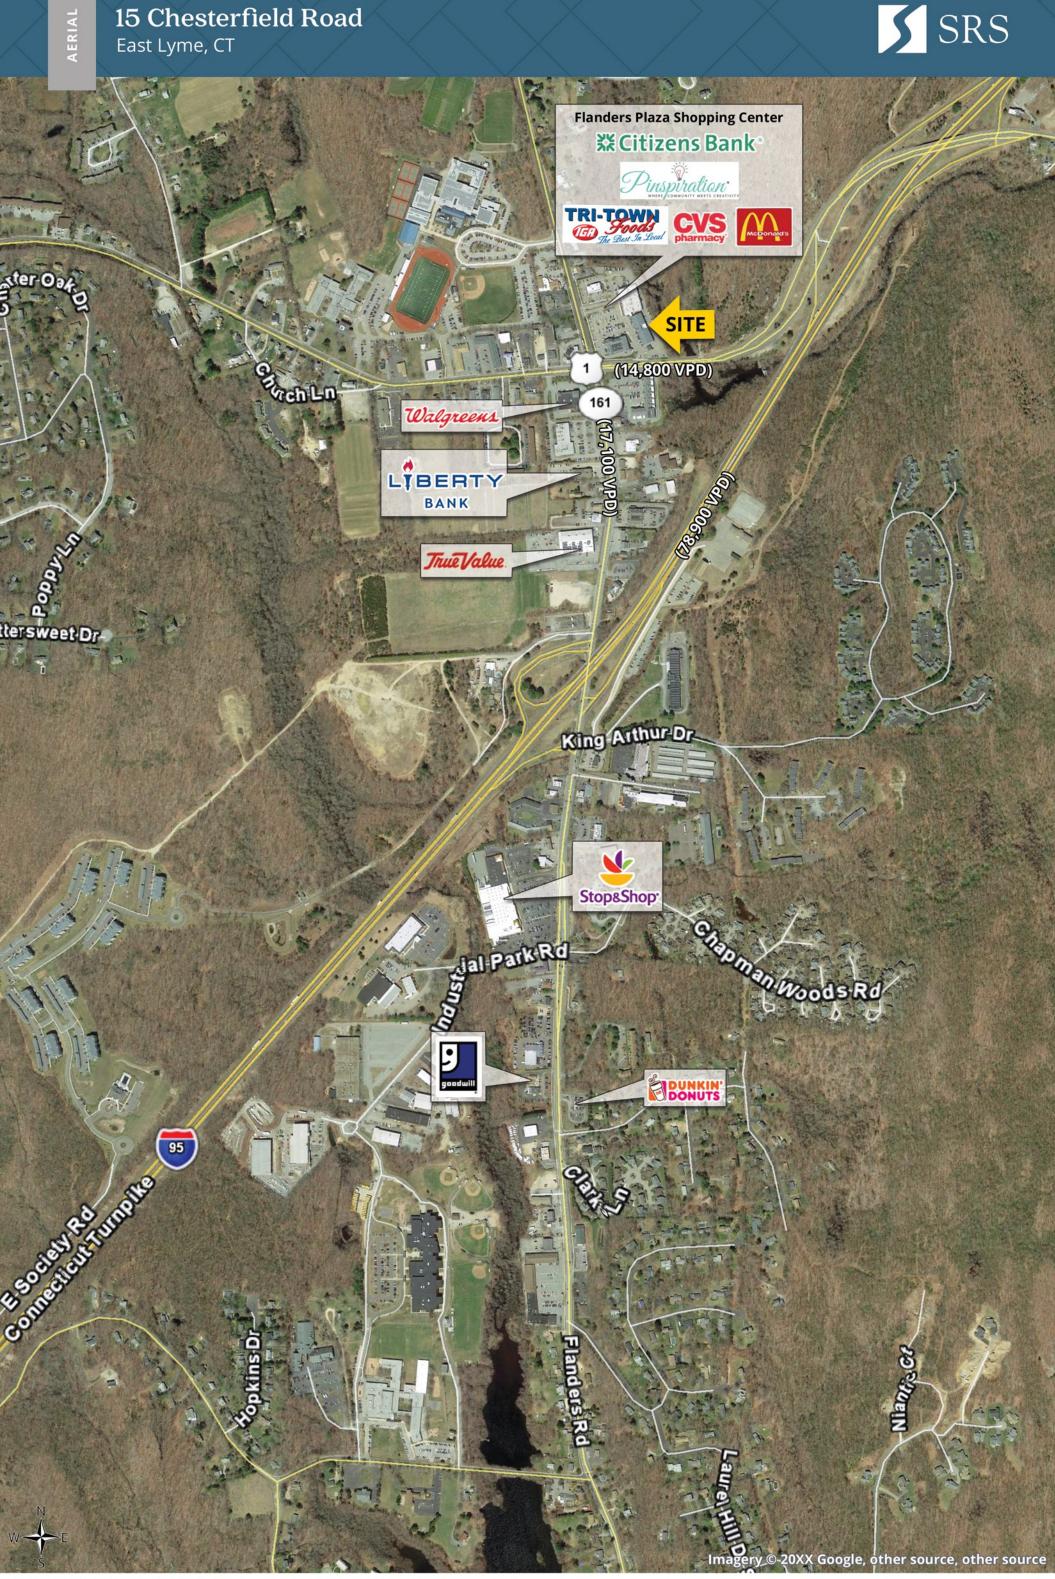

## 1,200 SF in Flanders Plaza

15 Chesterfield Road | East Lyme, CT 06333

#### For Lease

SIZE 1,200 SF

ASKING RENT Upon Request

POSSESSION Arranged

**NEIGHBORING TENANTS** 

### **Description**

- Access from both Route 1 and Chesterfield Road
- Between two I-95 exits, less than ½ mile from both
- Affluent market with very low retail and office vacancy

| 3 MILE   | 5 MILE          | 7 MILE                        |
|----------|-----------------|-------------------------------|
| 15,590   | 37,885          | 86,453                        |
| 6,133    | 15,110          | 33,059                        |
| \$92,174 | \$78,306        | \$66,874                      |
|          | 15,590<br>6,133 | 15,590 37,885<br>6,133 15,110 |

# Flanders Plaza