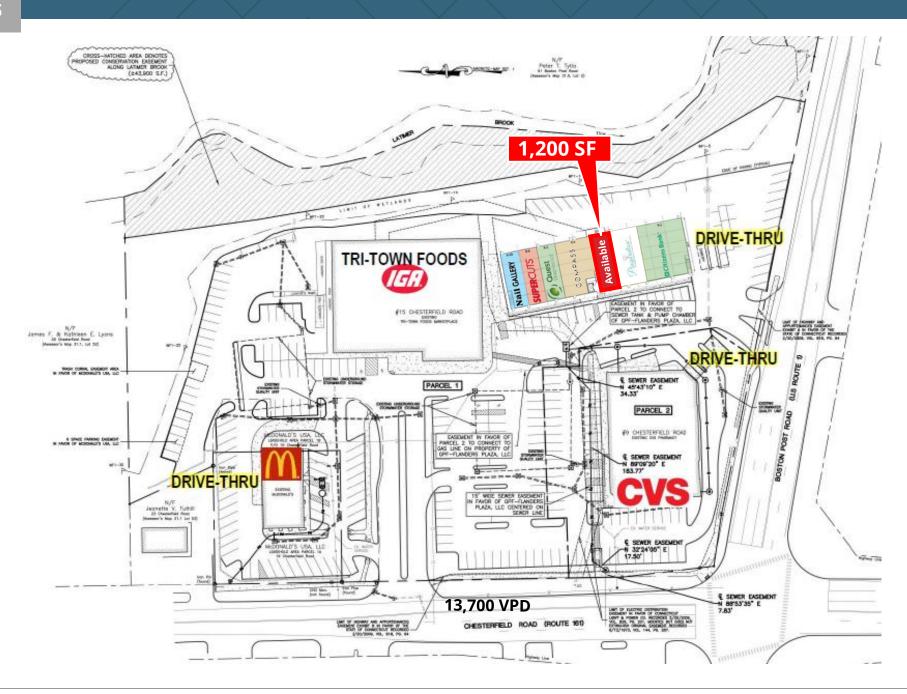

#### For Lease

SIZE 1,200 SF

ASKING RENT Upon Request

POSSESSION Arranged

**NEIGHBORING TENANTS** 

### **Description**

- Access from both Route 1 and Chesterfield Road
- Between two I-95 exits, less than ½ mile from both
- Affluent market with very low retail and office vacancy

| 3 MILE   | 5 MILE          | 7 MILE                        |
|----------|-----------------|-------------------------------|
| 15,590   | 37,885          | 86,453                        |
| 6,133    | 15,110          | 33,059                        |
| \$92,174 | \$78,306        | \$66,874                      |
|          | 15,590<br>6,133 | 15,590 37,885<br>6,133 15,110 |