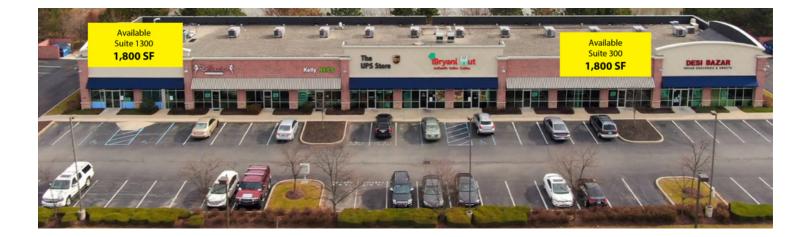

### **PROPERTY DESCRIPTION**

Retail / Professional space for lease. Two 1,800 SF SPACES AVAILABLE - one is an endcap space. One story building with easy access to 141st & 146th street to Rt 37. Located in Indiana's fastest growing county. New Ownership and new property management, prime desirable location.

#### **PROPERTY HIGHLIGHTS**

• 2 - 1,800 SF SPACES AVAILABLE (ONE IS AN ENDCAP)

PREMIER

COMMERCIAL REAL ESTATE SERVICES

TCN

FOR LEASE

18

- AMPLE PARKING
- HIGHLY VISIBLE
- PRIME DESIRABLE LOCATION
- BETWEEN SIGNALIZED INTERSECTIONS
- CLOSE TO MANY AMENITIES
- NEW OWNERSHIP