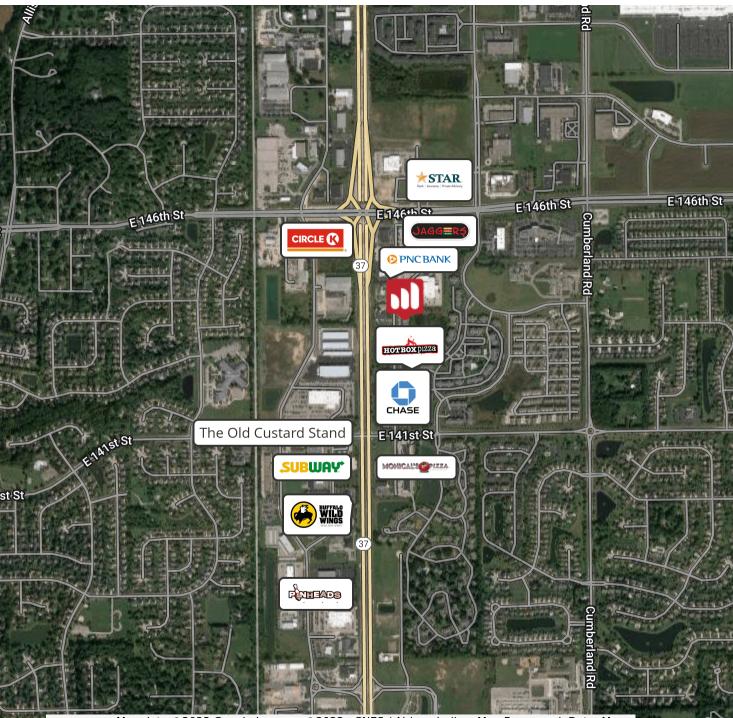

### **PRAIRIE LAKES CENTER**

14350 MUNDY DRIVE, NOBLESVILLE, IN 46060

Map data ©2023 Google Imagery ©2023 , CNES / Airbus, IndianaMap Framework Data, Maxar Technologies, USDA/FPAC/GEO