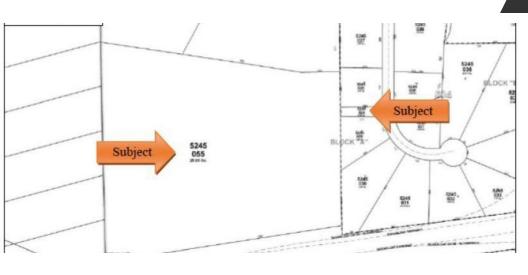

# 26.6 ACRES ON ALCOVY FOREST DRIVE IN GWINNETT COUNTY

5245

Land:

ALCOVY FOREST DR, LAWRENCEVILLE, GA 30045

5245

Subject

FOR SALE

# PROPERTY OVERVIEW

26+ acres zoned R-100 CSO (Residential within a Conservation Subdivision Overlay District). Tax parcel R5245-055 and R5245-024