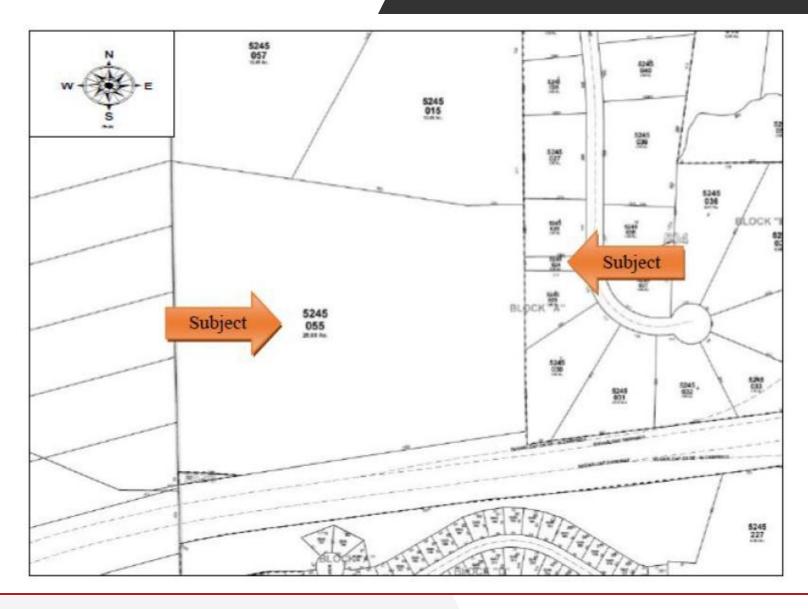

# 26.6 ACRES ON ALCOVY FOREST DRIVE IN GWINNETT COUNTY

5245

Land:

ALCOVY FOREST DR, LAWRENCEVILLE, GA 30045

5245

Subject

FOR SALE

# PROPERTY OVERVIEW

26+ acres zoned R-100 CSO (Residential within a Conservation Subdivision Overlay District). Tax parcel R5245-055 and R5245-024