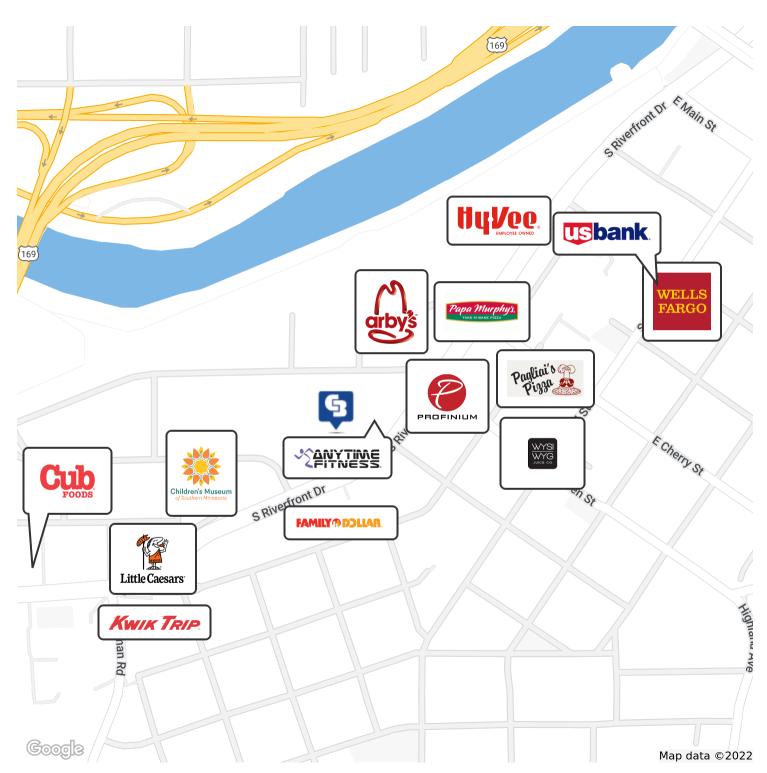

### **AREA**

Located just south of Mankato's City Center along busy South Riverfront Drive is this 0.4 acre parcel. Area businesses include the Mankato Public Safety Center, Anytime Fitness, MinnStar Bank and several restaurants. Great visibility and high traffic counts are a plus with this site!

### **PROPERTY OVERVIEW**

Located just south of Mankato's City Center along busy South Riverfront Drive is this 0.4 acre parcel. Area businesses include the Mankato Public Safety Center, Anytime Fitness, MinnStar Bank and several restaurants. Great visibility and high traffic counts are a plus with this site! Dimensions would allow for a stand alone building with drive thru. Quick and easy access to US Hwy's 14 and 169.