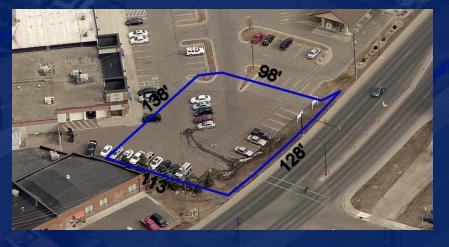

### TWO RIVER PLACE - PARCEL

\$219,000

600 S Riverfront Dr Mankato, MN 56001

AVAILABLE SPACE 0.4 Acres

### **AREA**

Located just south of Mankato's City Center along busy South Riverfront Drive is this 0.4 acre parcel. Area businesses include the Mankato Public Safety Center, Anytime Fitness, MinnStar Bank and several restaurants. Great visibility and high traffic counts are a plus with this site!

### **PROPERTY OVERVIEW**

Located just south of Mankato's City Center along busy South Riverfront Drive is this 0.4 acre parcel. Area businesses include the Mankato Public Safety Center, Anytime Fitness, MinnStar Bank and several restaurants. Great visibility and high traffic counts are a plus with this site! Dimensions would allow for a stand alone building with drive thru. Quick and easy access to US Hwy's 14 and 169.