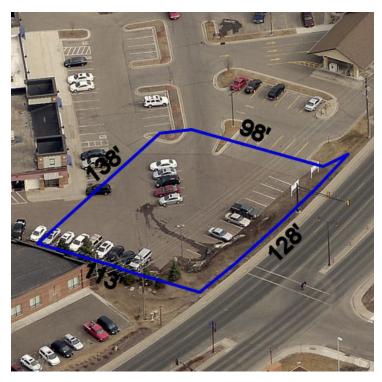

### TWO RIVER PLACE - PARCEL

600 S Riverfront Dr, Mankato, MN 56001

### **PROPERTY OVERVIEW**

Located just south of Mankato's City Center along busy South Riverfront Drive is this 0.4 acre parcel. Area businesses include the Mankato Public Safety Center, Anytime Fitness, MinnStar Bank and several restaurants. Great visibility and high traffic counts are a plus with this site! Dimensions would allow for a stand alone building with drive thru. Quick and easy access to US Hwy's 14 and 169.