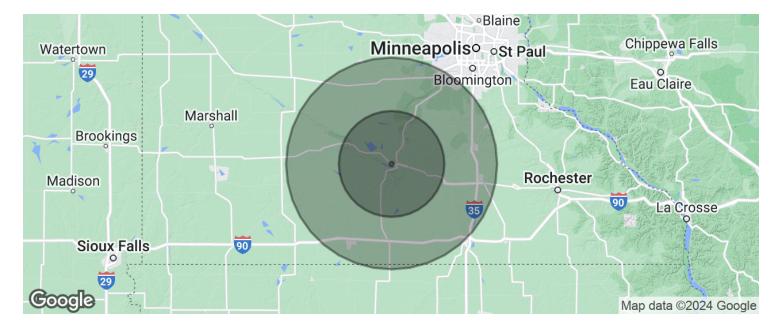

# NORTH MANKATO HIGHWAY COMMERCIAL LAND (ROCKFORD)

DEMOGRAPHICS

| POPULATION          | 1 MILE            | 25 MILES                  | 50 MILES                   |
|---------------------|-------------------|---------------------------|----------------------------|
| Total population    | 1,443             | 153,351                   | 416,213                    |
| Median age          | 33.5              | 33.5                      | 37.1                       |
| Median age (Male)   | 31.4              | 32.7                      | 36.3                       |
| Median age (Female) | 37.0              | 34.8                      | 38.0                       |
|                     |                   |                           |                            |
| HOUSEHOLDS & INCOME | 1 MILE            | 25 MILES                  | 50 MILES                   |
| Total households    | <b>1 MILE</b> 553 | <b>25 MILES</b><br>57,904 | <b>50 MILES</b><br>161,114 |
|                     |                   |                           |                            |
| Total households    | 553               | 57,904                    | 161,114                    |