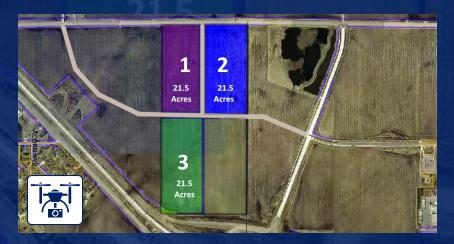

## NORTH MANKATO HIGHWAY COMMERCIAL LAND (ROCKFORD) SITE PLAN

#### **PROPERTY OVERVIEW OFFERING SUMMARY** Owner will subdivide into 3 lots. \$39,000/acre with a minimum of 22 Sale Price: Price Upon Request acres. The property is ideal for a large commercial development along the highway with adjacent single family or multi-family development. Nearby are several parks, schools, commercial parks, and local area businesses. LOCATION OVERVIEW Lot Size: 66.21 Acres This 66+ acre site is located in North Mankato, MN, perfectly positioned along US Highway 14. New road infrastructure includes round-a-bouts for easy access to this property. This site is located in a rapidly expanding area and can be subdivided. Ideal for a large commercial development along the highway with adjacent single family or multi-family development. Nearby are several parks, Zoning: Agricultural schools, commercial parks, and local area businesses.