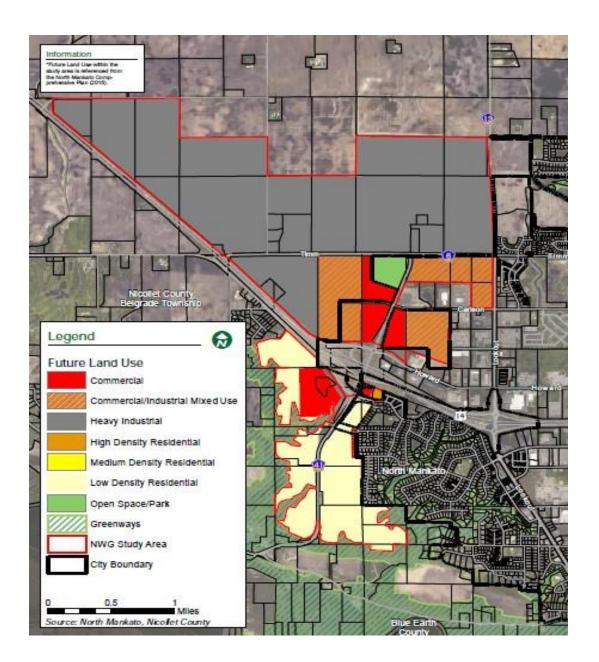

4. New road infrastructure includes round-a-bouts for easy access to this property. This site is located in a rapidly expanding area and can be subdivided. Ideal for a large commercial development along the highway with adjacent single family or multi-family development. Nearby are several parks, Zoning: Agricultural schools, commercial parks, and local area businesses.

CBCFISHERGROUP.COM

Dain Fisher Managing Broker | Owner | CCIM 507 625 4715 dain.fisher@cbcfishergroup.com

#### **S** COLDWELL BANKER COMMERCIAL FISHER GROUP

SALE



## NORTH MANKATO HIGHWAY COMMERCIAL LAND (ROCKFORD) SITE PLAN



#### CBCFISHERGROUP.COM

Dain Fisher

Managing Broker | Owner | CCIM 507 625 4715 dain.fisher@cbcfishergroup.com





## NORTH MANKATO HIGHWAY COMMERCIAL LAND (ROCKFORD) FUTURE LAND USE

SALE



#### CBCFISHERGROUP.COM

Dain Fisher Managing Broker | Owner | CCIM 507 625 4715 dain.fisher@cbcfishergroup.com





## NORTH MANKATO HIGHWAY COMMERCIAL LAND (ROCKFORD)

AERIAL MAP



CBCFISHERGROUP.COM

Dain Fisher Managing Broker | Owner | CCIM 507 625 4715 dain.fisher@cbcfishergroup.com



SALE



# NORTH MANKATO HIGHWAY COMMERCIAL LAND (ROCKFORD)

DEMOGRAPHICS



| POPULATION          | 1 MILE            | 25 MILES                  | 50 MILES                   |
|---------------------|-------------------|---------------------------|----------------------------|
| Total population    | 1,443             | 153,351                   | 416,213                    |
| Median age          | 33.5              | 33.5                      | 37.1                       |
| Median age (Male)   |