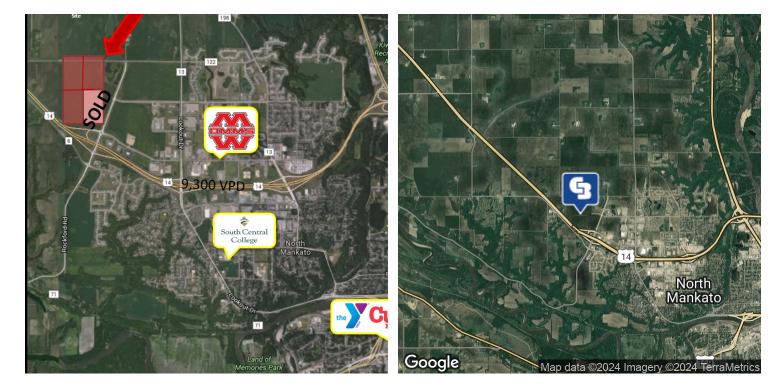

## NORTH MANKATO HIGHWAY COMMERCIAL LAND (ROCKFORD)

AERIAL MAP

CBCFISHERGROUP.COM

Dain Fisher Managing Broker | Owner | CCIM 507 625 4715 dain.fisher@cbcfishergroup.com

SALE

#### **PROPERTY OVERVIEW OFFERING SUMMARY** Owner will subdivide into 3 lots. \$39,000/acre with a minimum of 22 Sale Price: Price Upon Request acres. The property is ideal for a large commercial development along the highway with adjacent single family or multi-family development. Nearby are several parks, schools, commercial parks, and local area businesses. LOCATION OVERVIEW Lot Size: 66.21 Acres This 66+ acre site is located in North Mankato, MN, perfectly positioned along US Highway 14. New road infrastructure includes round-a-bouts for easy access to this property. This site is located in a rapidly expanding area and can be subdivided. Ideal for a large commercial development along the highway with adjacent single family or multi-family development. Nearby are several parks, Zoning: Agricultural schools, commercial parks, and local area businesses.