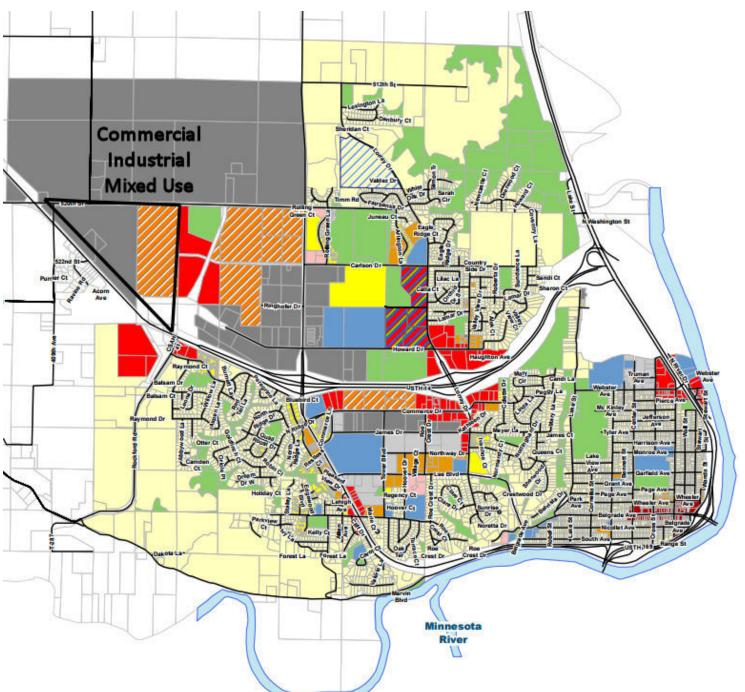

al parks, schools, commercial parks, and local area businesses. LOCATION OVERVIEW Lot Size: 66.21 Acres This 66+ acre site is located in North Mankato, MN, perfectly positioned along US Highway 14. New road infrastructure includes round-a-bouts for easy access to this property. This site is located in a rapidly expanding area and can be subdivided. Ideal for a large commercial development along the highway with adjacent single family or multi-family development. Nearby are several parks, Zoning: Agricultural schools, commercial parks, and local area businesses.

CBCFISHERGROUP.COM

Dain Fisher Managing Broker | Owner | CCIM 507 625 4715 dain.fisher@cbcfishergroup.com

#### **S** COLDWELL BANKER COMMERCIAL FISHER GROUP

SALE



## NORTH MANKATO HIGHWAY COMMERCIAL LAND (ROCKFORD) SITE PLAN



#### CBCFISHERGROUP.COM

Dain Fisher

Managing Broker | Owner | CCIM 507 625 4715 dain.fisher@cbcfishergroup.com





## NORTH MANKATO HIGHWAY COMMERCIAL LAND (ROCKFORD) FUTURE LAND USE

SALE



#### CBCFISHERGROUP.COM

Dain Fisher Managing Broker | Owner | CCIM 507 625 4715 dain.fisher@cbcfishergroup.com





## NORTH MANKATO HIGHWAY COMMERCIAL LAND (ROCKFORD)

AERIAL MAP



CBCFISHERGROUP.COM

Dain Fisher Managing Broker | Owner | CCIM 507 625 4715 dain.fisher@cbcfishergroup.com



SALE



# NORTH MANKATO HIGHWAY COMMERCIAL LAND (ROCKFORD)

DEMOGRAPHICS



| POPULATION          | 1 MILE            | 25 MILES                  | 50 MILES                   |
|---------------------|-------------------|---------------------------|----------------------------|
| Total population    | 1,443