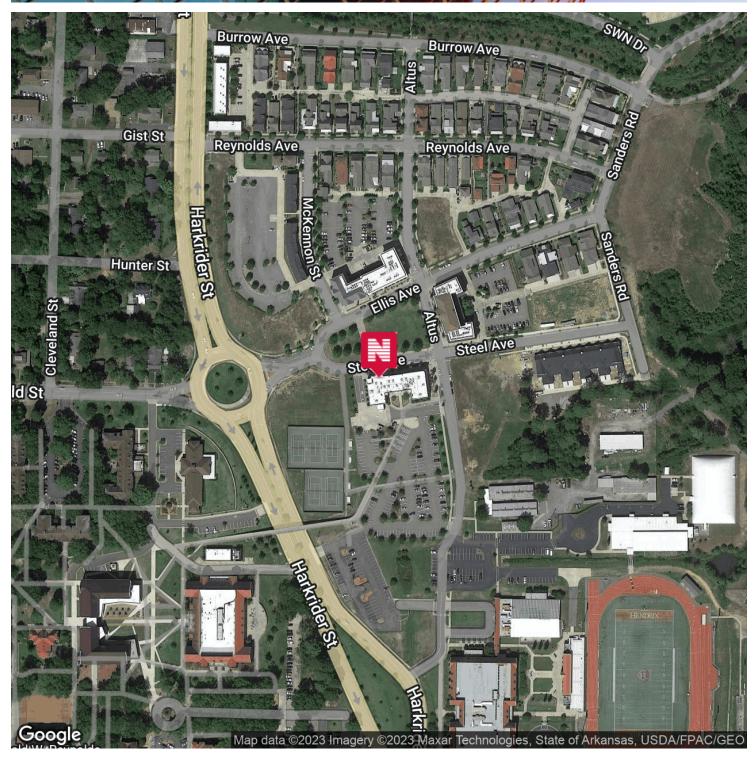

### **LOCATION OVERVIEW**

Located within the Village at Hendrix in Conway, Arkansas and adjacent to Hendrix College. This property has great visibility, is in a growing commercial area, and provides great access to Interstate 40. The Village at Hendrix is one of the premier planned new urbanist neighborhoods in the country and is adjacent to Hendrix College which is a private liberal arts college with a population of almost 1,800 students, faculty, and staff with an annual payroll of over \$27,500,000. Conway is one of the fastest growing cities in Arkansas with a population of over 65,000 and is in the Little Rock-North Little Rock-Conway MSA that has a population of almost 800,000. The Village at Hendrix restaurant occupants include Purple Cow Cafe, Agape Noodle, ZaZa Fine Salad & Wood Oven Pizza, and Panera Bread. Professional occupants include Hendrix College, Iberia Bank, Ensono, Crum & Forster, Molex, and Southwestern Energy.