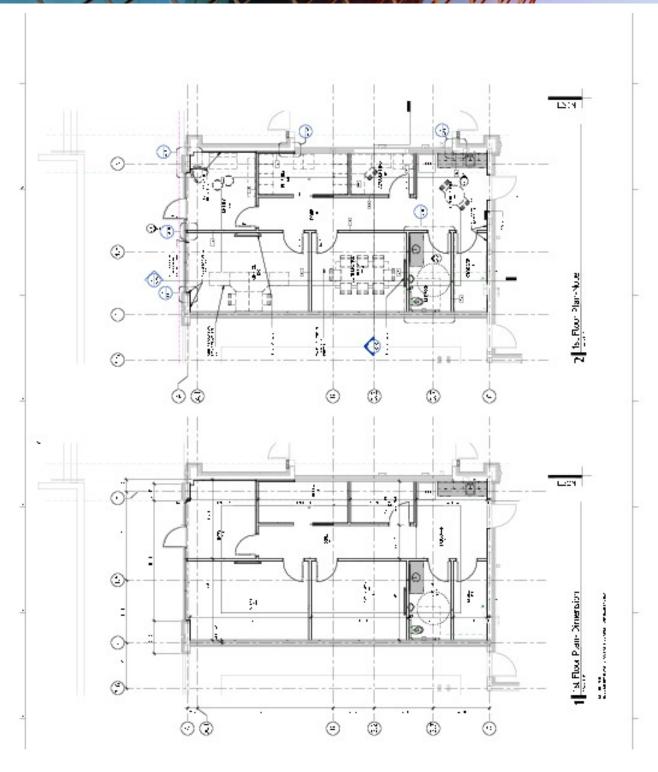

#### **PROPERTY HIGHLIGHTS**

- Sublease with 4.5 years left
- Class A office space located within the Village at Hendrix
- · Shotgun style office
- The space consists of 2 offices, a conference room, filing room/storage, reception area, kitchenette, storage closet, speakers throughout the space, and a restroom