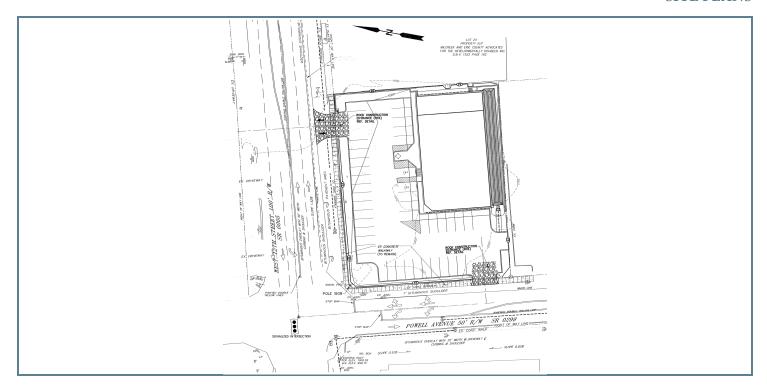

| Lease Rate:      |            | Currently Occu | pied   Inquire if<br>Interested |  |
|------------------|------------|----------------|---------------------------------|--|
| Available SF:    |            |                |                                 |  |
| Building Size:   |            |                | 8,435 SF                        |  |
| SPACES           | LEASE RATE | SPACE          | SPACE SIZE                      |  |
| DEMOGRAPH        | ICS 1 MII  | LE 3 MILES     | 5 MILES                         |  |
| Total Household  | ds 3,074   | 18,365         | 45,543                          |  |
| Total Population | 5,669      | 37,858         | 94,571                          |  |



MILLCREEK, PA 16505

## **ADDITIONAL PHOTOS**







MILLCREEK, PA 16505

## **SITE PLANS**





MILLCREEK, PA 16505

### **RETAILER MAP**