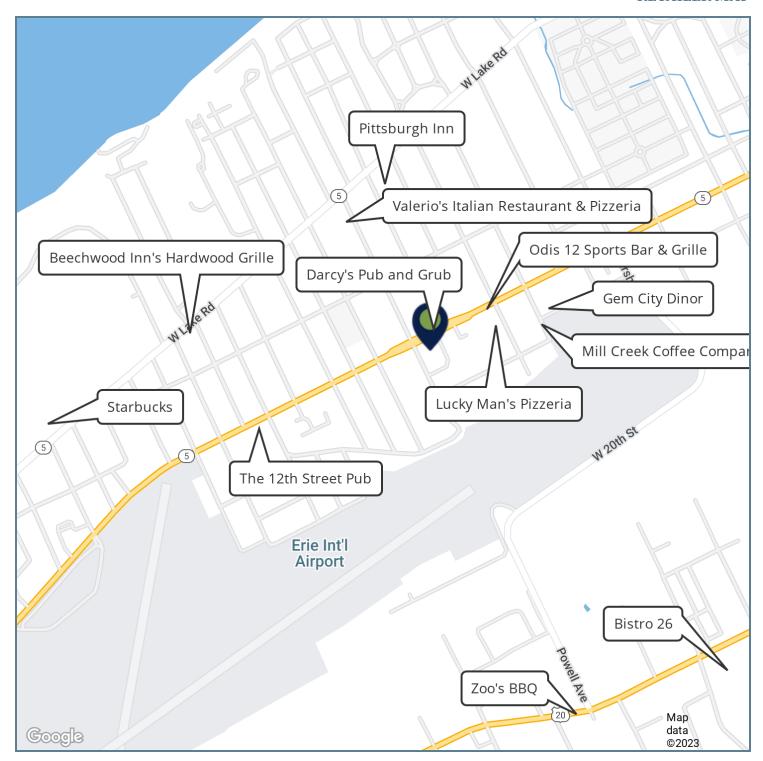

u | pied   Inquire if<br>Interested |  |
|------------------|------------|----------------|---------------------------------|--|
| Available SF:    |            |                |                                 |  |
| Building Size:   |            |                | 8,435 SF                        |  |
| SPACES           | LEASE RATE | SPACE          | SPACE SIZE                      |  |
| DEMOGRAPH        | ICS 1 MII  | LE 3 MILES     | 5 MILES                         |  |
| Total Household  | ds 3,074   | 18,365         | 45,543                          |  |
| Total Population | 5,669      | 37,858         | 94,571                          |  |



MILLCREEK, PA 16505

## **ADDITIONAL PHOTOS**







MILLCREEK, PA 16505

## **SITE PLANS**





MILLCREEK, PA 16505

### **RETAILER MAP**