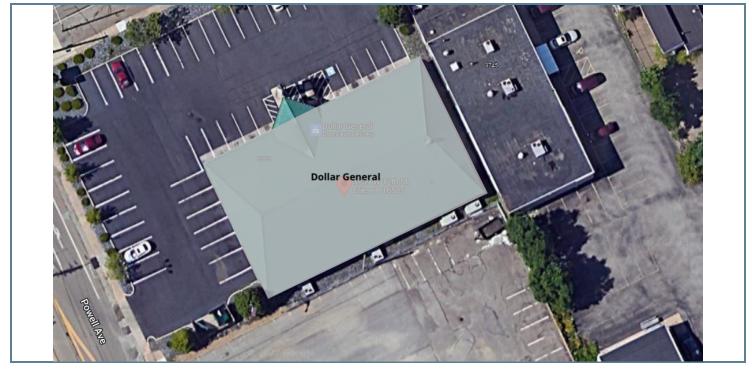

Lease Rate:      |            | Currently Occu | pied   Inquire if<br>Interested |  |
|------------------|------------|----------------|---------------------------------|--|
| Available SF:    |            |                |                                 |  |
| Building Size:   |            |                | 8,435 SF                        |  |
| SPACES           | LEASE RATE | SPACE          | SPACE SIZE                      |  |
| DEMOGRAPH        | ICS 1 MII  | LE 3 MILES     | 5 MILES                         |  |
| Total Household  | ds 3,074   | 18,365         | 45,543                          |  |
| Total Population | 5,669      | 37,858         | 94,571                          |  |



MILLCREEK, PA 16505

## **ADDITIONAL PHOTOS**







MILLCREEK, PA 16505

## **SITE PLANS**





MILLCREEK, PA 16505

### **RETAILER MAP**