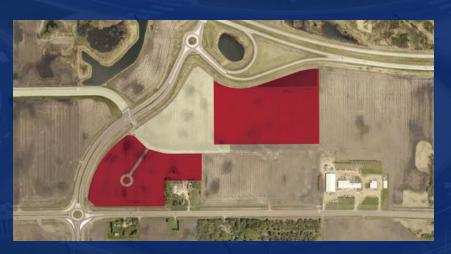

### MGCCCCC2324 Imagery ©2024 Landsat / Copernicus, Maxar Technologies **PROPERTY OVERVIEW OFFERING SUMMARY** Lot Size: 32.3 Acres Total Number Of Lots: 9 desirable development location. Best Use: Highway LOCATION OVERVIEW Commercial/Industrial Join Mankato's newest commercial development on Mankato's County Rd 12/Highway 14 interchange. Access to this land is improved with new round-a-bouts on Cty. Rd 12 and Cty. Rd 17. A proposed extension will be part of this development. R43.09.11.300.013 Parcel IDs: R43.09.11.300.021 Highway 14 Development Site Near the new 420,000 sqft Walmart Distribution Center Newly extended Adams Street Recently expanded Madison Avenue This land is in a highly-visible area just CBCFISHERGROUP.COM

Dain Fisher Managing Broker | Owner | CCIM 507 625 4715 dain.fisher@cbcfishergroup.com

This land is in a highly-visible area just east of Mankato's central retail district. These lots are located at the newest interchange on 4-lane MN Highway 14. A nearby roundabout connects lots to the hightraffic Adams Street and main retail thoroughfare, Madison Avenue. Located near hospitality, retail, entertainment and multi-family housing. Easy access and excellent highway visibility make this land a