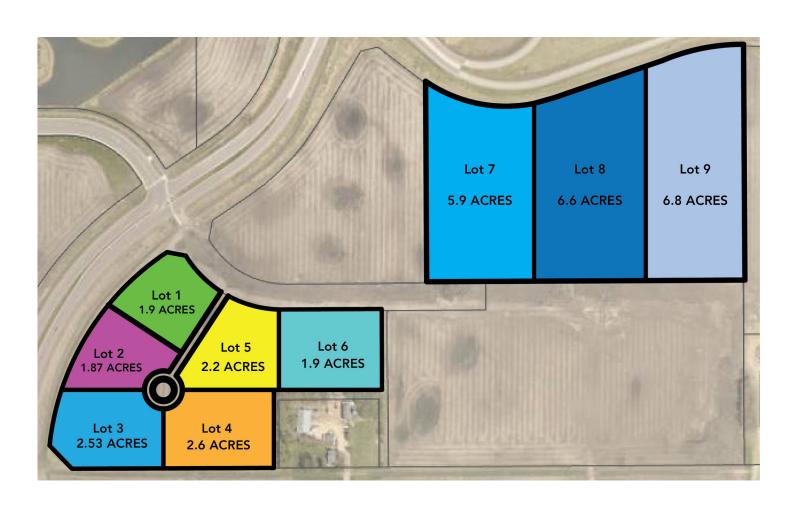

## HIGHWAY 14 DEVELOPMENT SITE LOTS

CBCFISHERGROUP.COM

Dain Fisher

Managing Broker | Owner | CCIM 507 625 4715 dain.fisher@cbcfishergroup.com