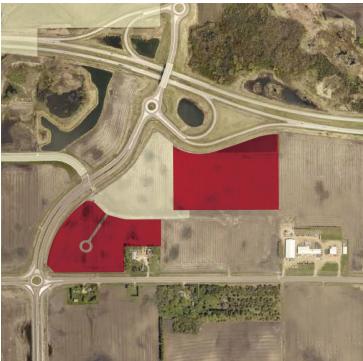

### MGCCCCC2324 Imagery ©2024 Landsat / Copernicus, Maxar Technologies **PROPERTY OVERVIEW OFFERING SUMMARY** Lot Size: 32.3 Acres Total Number Of Lots: 9 desirable development location. Best Use: Highway LOCATION OVERVIEW Commercial/Industrial Join Mankato's newest commercial development on Mankato's County Rd 12/Highway 14 interchange. Access to this land is improved with new round-a-bouts on Cty. Rd 12 and Cty. Rd 17. A proposed extension will be part of this development. R43.09.11.300.013 Parcel IDs: R43.09.11.300.021 Highway 14 Development Site Near the new 420,000 sqft Walmart Distribution Center Newly extended Adams Street Recently expanded Madison Avenue This land is in a highly-visible area just CBCFISHERGROUP.COM

Dain Fisher Managing Broker | Owner | CCIM 507 625 4715 dain.fisher@cbcfishergroup.com

This land is in a highly-visible area just east of Mankato's central retail district. These lots are located at the newest interchange on 4-lane MN Highway 14. A nearby roundabout connects lots to the hightraffic Adams Street and main retail thoroughfare, Madison Avenue. Located near hospitality, retail, entertainment and multi-family housing. Easy access and excellent highway visibility make this land a