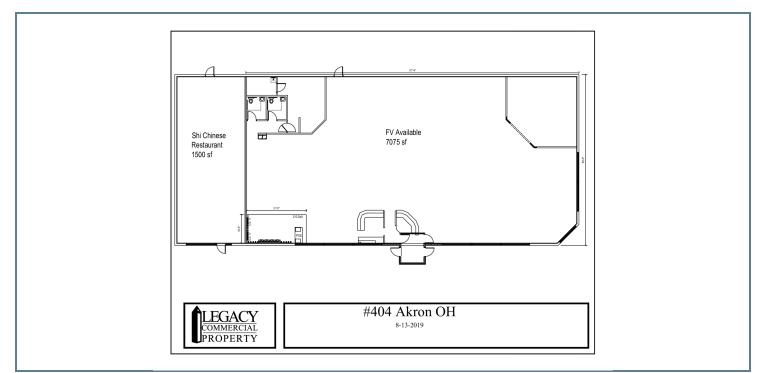

## AKRON, OH 44319

**SITE PLANS** 

### **RENT ROLL**

| SUITE    | TENANT NAME              | SIZE SF  | % OF BUILDING | PRICE / SF / YEAR |
|----------|--------------------------|----------|---------------|-------------------|
| А        | Shi's Chinese Restaurant | 1,500 SF | 17.49%        | -                 |
| В        | Kejuana Jefferson        | 7,075 SF | 82.51%        | -                 |
| TOTALS   |                          | 8,575 SF | 100%          | \$0.00            |
|          |                          |          |               |                   |
| AVERAGES |                          | 4,288 SF | 50%           | \$NAN             |