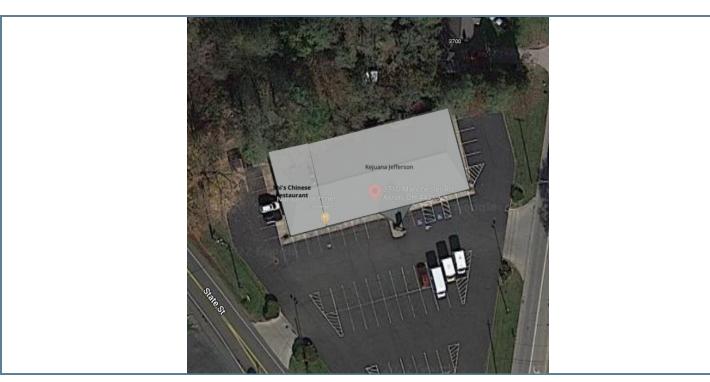

|         |          |               | 8,575 SF                       |  |  |
| SPACES            | LEASE F | RATE     | SPACE SIZE    |                                |  |  |
| DEMOGRAPHICS      |         | 1 MILE   | 3 MILES       | 5 MILES                        |  |  |
| Total Households  |         | 2,104    | 17,788        | 55,229                         |  |  |
| Total Population  |         | 4,534    | 41,175        | 131,954                        |  |  |
| Average HH Income |         | \$54,605 | \$51,672      | \$48,121                       |  |  |





Legacy Commercial Property 847.904.9200 info@legacypro.com



AKRON, OH 44319

#### **ADDITIONAL PHOTOS**



Presented By: Legacy Commercial Property 847.904.9200 info@legacypro.com



## AKRON, OH 44319

**SITE PLANS** 





### Presented By:

Legacy Commercial Property 847.904.9200 info@legacypro.com



### AKRON, OH 44319

### **RENT ROLL**

| SUITE    | TENANT NAME              | SIZE SF  | % OF BUILDING | PRICE / SF / YEAR |
|----------|--------------------------|----------|---------------|-------------------|
| А        | Shi's Chinese Restaurant | 1,500 SF | 17.49%        | -                 |
| В        | Kejuana Jefferson        | 7,075 SF | 82.51%        | -                 |
| TOTALS   |                          | 8,575 SF | 100%          | \$0.00            |
|          |                          |          |               |                   |
| AVERAGES |                          | 4,288 SF | 50%           | \$NAN             |

Presented By: Legacy Commercia

Legacy Commercial Property 847.904.