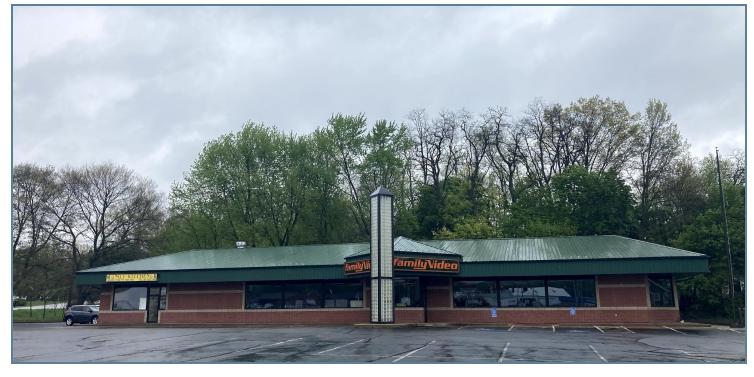

#### **PROPERTY DESCRIPTION**

Legacy Commercial Property has prime retail space available at 3710 MANCHESTER RD in Akron, OH. This retail or office space has strong visibility on the northwest corner of Manchester Rd and State Rd.

#### **OFFERING SUMMARY**

| Lease Rate:       |         | Cu       | rrently Occup | ied   Inquire if<br>Interested |  |  |
|-------------------|---------|----------|---------------|--------------------------------|--|--|
| Available SF:     |         |          |               |                                |  |  |
| Building Size:    |         |          |               | 8,575 SF                       |  |  |
| SPACES            | LEASE F | RATE     | SPACE SIZE    |                                |  |  |
| DEMOGRAPHICS      |         | 1 MILE   | 3 MILES       | 5 MILES                        |  |  |
| Total Households  |         | 2,104    | 17,788        | 55,229                         |  |  |
| Total Population  |         | 4,534    | 41,175        | 131,954                        |  |  |
| Average HH Income |         | \$54,605 | \$51,672      | \$48,121                       |  |  |