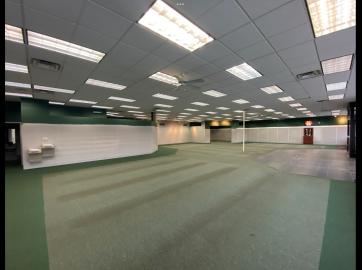

#### PROPERTY OVERVIEW

5722 SF

This property offers strong visibility on the southwest corner of E Front St and S Trade St with up to 5722 Sq Ft available. With an open concept interior, there are limitless customization opportunities.

#### **ADDITIONAL PHOTOS**

200 E. FRONT ST., STATESVILLE, NC 28677