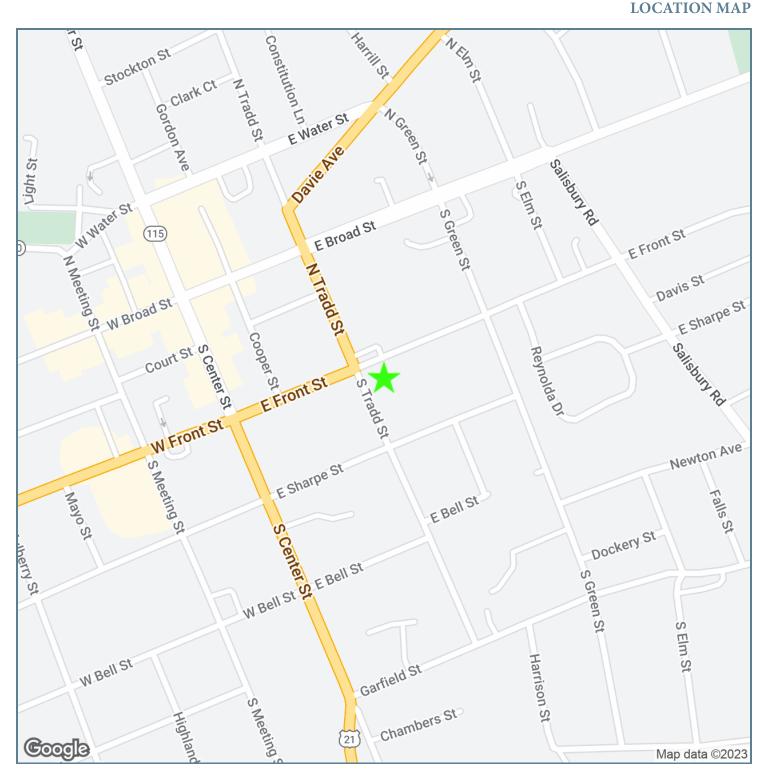

200 E. FRONT ST., STATESVILLE, NC 28677

#### **EXECUTIVE SUMMARY**





#### **OFFERING SUMMARY**

Available SF:

#### PROPERTY OVERVIEW

5722 SF

This property offers strong visibility on the southwest corner of E Front St and S Trade St with up to 5722 Sq Ft available. With an open concept interior, there are limitless customization opportunities.

Lease Rate: Negotiable

Building Size: 7,048 SF

200 E. FRONT ST., STATESVILLE, NC 28677

#### **ADDITIONAL PHOTOS**







200 E. FRONT ST., STATESVILLE, NC 28677

#### **LOCATION MAP**





200 E. FRONT ST., STATESVILLE, NC 28677

#### **DEMOGRAPHICS MAP & REPORT**



| POPULATION          | 1 MILE    | 3 MILES   | 5 MILES   |
|---------------------|-----------|-----------|-----------|
| Total population    | 6,432     | 27,992    | 44,132    |
| Median age          | 39.2      | 39.2      | 40.8      |
| Median age (Male)   | 38.5      | 36.4      | 38.6      |
| Median age (Female) | 41.3      | 41.9      | 43.1      |
| HOUSEHOLDS & INCOME | 1 MILE    | 3 MILES   | 5 MILES   |
| Total households    | 3,214     | 12,788    | 19,859    |
| # of persons per HH | 2.0       | 2.2       | 2.2       |
| Average HH income   | \$42,218  | \$47,824  | \$57,365  |
| Average house value | \$119,605 | \$123,876 | \$141,433 |

<sup>\*</sup> Demographic data derived from 2020 ACS - U