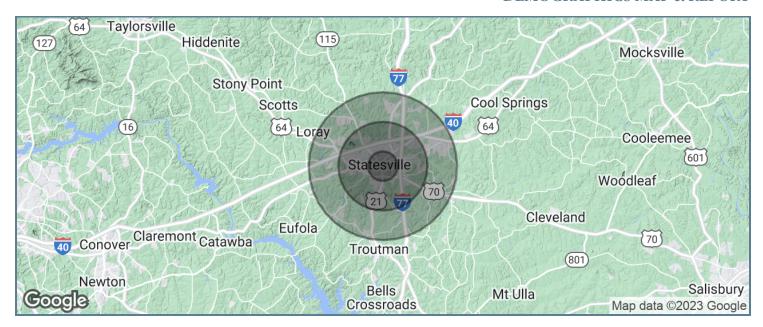

#### **DEMOGRAPHICS MAP & REPORT**

| POPULATION          | 1 MILE    | 3 MILES   | 5 MILES   |
|---------------------|-----------|-----------|-----------|
| Total population    | 6,432     | 27,992    | 44,132    |
| Median age          | 39.2      | 39.2      | 40.8      |
| Median age (Male)   | 38.5      | 36.4      | 38.6      |
| Median age (Female) | 41.3      | 41.9      | 43.1      |
| HOUSEHOLDS & INCOME | 1 MILE    | 3 MILES   | 5 MILES   |
| Total households    | 3,214     | 12,788    | 19,859    |
| # of persons per HH | 2.0       | 2.2       | 2.2       |
| Average HH income   | \$42,218  | \$47,824  | \$57,365  |
| Average house value | \$119,605 | \$123,876 | \$141,433 |