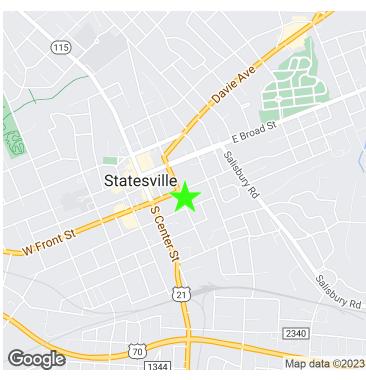

200 E. FRONT ST., STATESVILLE, NC 28677

#### **EXECUTIVE SUMMARY**





#### **OFFERING SUMMARY**

Available SF:

#### PROPERTY OVERVIEW

5722 SF

This property offers strong visibility on the southwest corner of E Front St and S Trade St with up to 5722 Sq Ft available. With an open concept interior, there are limitless customization opportunities.

Lease Rate: Negotiable

Building Size: 7,048 SF

200 E. FRONT ST., STATESVILLE, NC 28677

#### **ADDITIONAL PHOTOS**







200 E. FRONT ST., STATESVILLE, NC 28677

#### **LOCATION MAP**





200 E. FRONT ST., STATESVILLE, NC 28677

#### **DEMOGRAPHICS MAP & REPORT**



| POPULATION          | 1 MILE    | 3 MILES   | 5 MILES   |
|---------------------|-----------|-----------|-----------|
| Total population    | 6,432     | 27,992    | 44,132    |
| Median age          | 39.2      | 39.2      | 40.8      |
| Medi