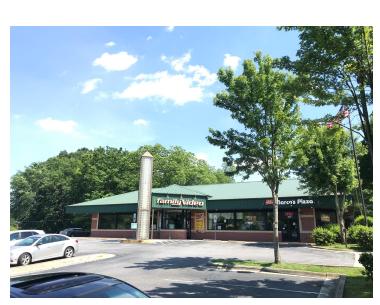

#### PROPERTY OVERVIEW

5722 SF

This property offers strong visibility on the southwest corner of E Front St and S Trade St with up to 5722 Sq Ft available. With an open concept interior, there are limitless customization opportunities.