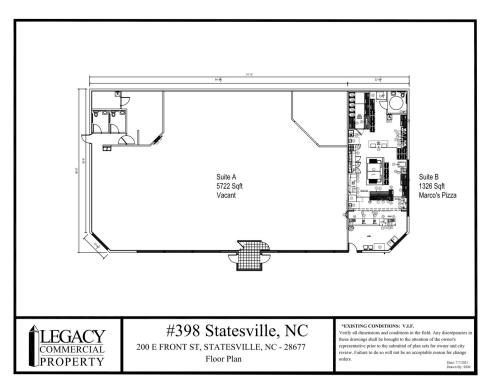

#### PROPERTY OVERVIEW

5722 SF

This property offers strong visibility on the southwest corner of E Front St and S Trade St with up to 5722 Sq Ft available. With an open concept interior, there are limitless customization opportunities.