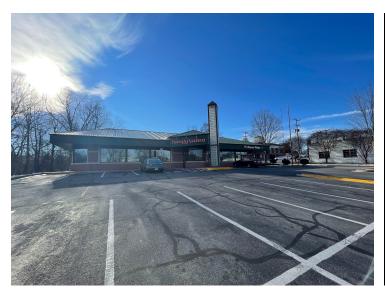

200 E. FRONT ST., STATESVILLE, NC 28677

#### **EXECUTIVE SUMMARY**





#### **OFFERING SUMMARY**

Available SF:

#### PROPERTY OVERVIEW

5722 SF

This property offers strong visibility on the southwest corner of E Front St and S Trade St with up to 5722 Sq Ft available. With an open concept interior, there are limitless customization opportunities.

Lease Rate: Negotiable

Building Size: 7,048 SF

200 E. FRONT ST., STATESVILLE, NC 28677

#### **ADDITIONAL PHOTOS**







200 E. FRONT ST., STATESVILLE, NC 28677

#### **LOCATION MAP**





200 E. FRONT ST., STATESVILLE, NC 28677

#### **DEMOGRAPHICS MAP & REPORT**



| POPULATION          | 1 MILE    | 3 MILES   | 5 MILES   |
|---------------------|-----------|-----------|-----------|
| Total population    | 6,432     | 27,992    | 44,132    |
| Median age          | 39.2      | 39.2      | 40.8      |
| Median age (Male)   | 38.5      | 36.4      | 38.6      |
| Median age (Female) | 41.3      | 41.9      | 43.1      |
| HOUSEHOLDS & INCOME | 1 MILE    | 3 MILES   | 5 MILES   |
| Total households    | 3,214     | 12,788    | 19,859    |
| # of persons per HH | 2.0       | 2.2       | 2.2       |
| Average HH income   | \$42,218  | \$47,824  | \$57,365  |
| Average house value | \$119,605 | \$123,876 | \