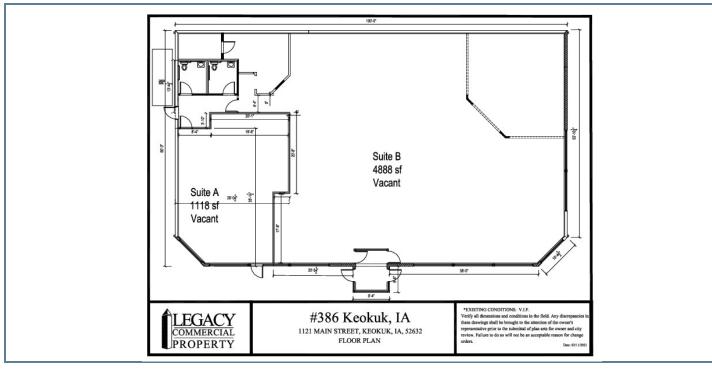

### **SITE PLANS**

### **RENT ROLL**

| TENANT<br>NAME  | UNIT<br>NUMBER | UNIT<br>SIZE (SF) |
|-----------------|----------------|-------------------|
| Vacant          | А              | 1,430             |
| Vacant          | В              | 4,579             |
| Totals/Averages |                | 6,009             |