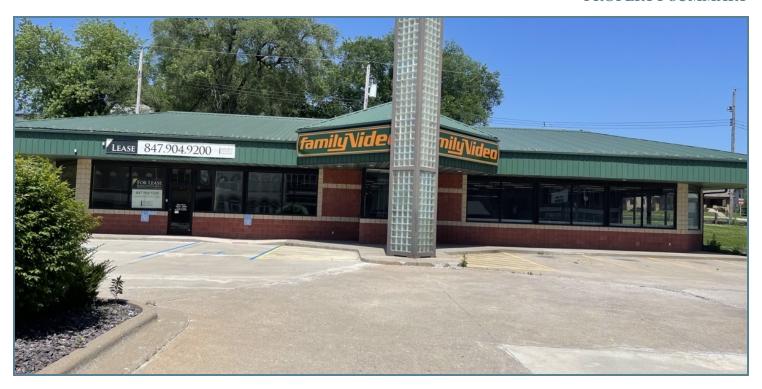

#### PROPERTY DESCRIPTION

Strong visibility on the northeast corner of Main St and N 11th St with up to  $6,000\ Sq\ Ft$  available

### **OFFERING SUMMARY**

| Lease Rate:         |                        |       | Negotiable     |
|---------------------|------------------------|-------|----------------|
| Number of Units:    |                        |       | 2              |
| Available SF:       |                        | 1,4   | 430 - 4,579 SF |
| Lot Size:           |                        |       | 1 Acres        |
| Building Size:      |                        |       | 6,009 SF       |
|                     |                        |       |                |
|                     |                        |       |                |
| SPACES              | LEASE RATE             | SPAC  | E SIZE         |
| SPACES 1121 Main St | LEASE RATE  Negotiable | 1,430 |                |
|                     |                        |       | SF             |
| 1121 Main St        | Negotiable             | 1,430 | SF             |
| 1121 Main St        | Negotiable             | 1,430 | SF             |