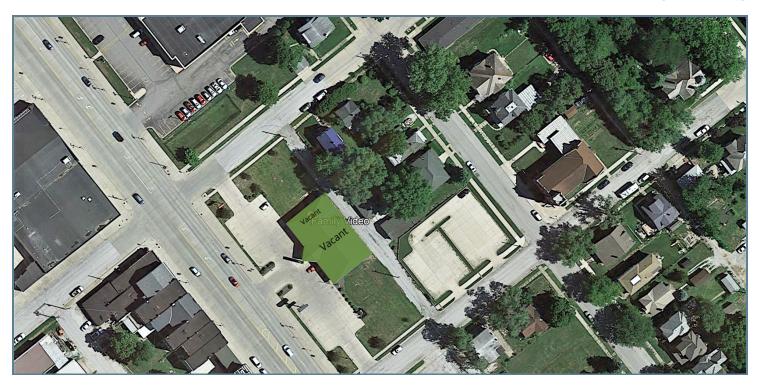

#### PROPERTY DESCRIPTION

Strong visibility on the northeast corner of Main St and N 11th St with up to  $6,000\ Sq\ Ft$  available

### **SITE PLANS**