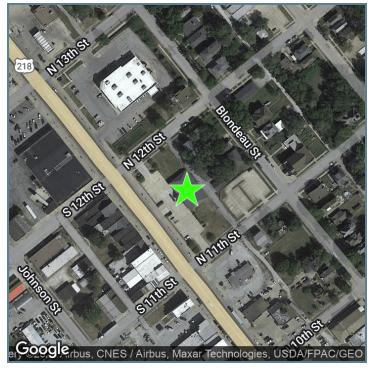

ts:    |                        |       | 2              |
| Available SF:       |                        | 1,4   | 430 - 4,579 SF |
| Lot Size:           |                        |       | 1 Acres        |
| Building Size:      |                        |       | 6,009 SF       |
|                     |                        |       |                |
|                     |                        |       |                |
| SPACES              | LEASE RATE             | SPAC  | E SIZE         |
| SPACES 1121 Main St | LEASE RATE  Negotiable | 1,430 |                |
|                     |                        |       | SF             |
| 1121 Main St        | Negotiable             | 1,430 | SF             |
| 1121 Main St        | Negotiable             | 1,430 | SF             |





1121 MAIN ST., KEOKUK, IA 52632

**ADDITIONAL PHOTOS** 





1121 MAIN ST., KEOKUK, IA 52632

### **SITE PLANS**





## 1121 MAIN ST., KEOKUK, IA 52632

### **RENT ROLL**

| TENANT<br>NAME  | UNIT<br>NUMBER | UNIT<br>SIZE (SF) |
|-----------------|----------------|-------------------|
| Vacant          | А              | 1,430             |
| Vacant          | В              | 4,579             |
| Totals/Averages |                | 6,009             |