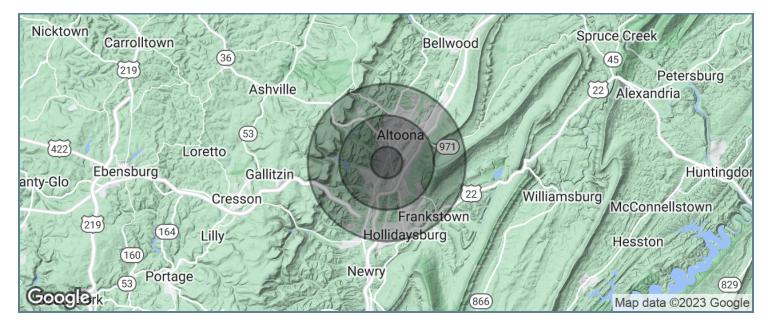

### **DEMOGRAPHICS MAP & REPORT**

| POPULATION          | 1 MILE    | 3 MILES  | 5 MILES   |
|---------------------|-----------|----------|-----------|
| Total population    | 11,243    | 44,701   | 69,857    |
| Median age          | 40.3      | 41.3     | 42.9      |
| Median age (Male)   | 36.8      | 39.1     | 40.6      |
| Median age (Female) | 42.6      | 42.9     | 44.5      |
| HOUSEHOLDS & INCOME | 1 MILE    | 3 MILES  | 5 MILES   |
| Total households    | 5,196     | 21,447   | 33,194    |
| # of persons per HH | 2.2       | 2.1      | 2.1       |
| Average HH income   | \$64,520  | \$54,254 | \$58,622  |
| Average house value | \$103,100 | \$97,031 | \$119,917 |

\* Demographic data derived from 2020 ACS - US Census

LEGACY COMMERCIAL PROPERTY

209 Powell Place Brentwood, TN 37027 http:legacypro.com