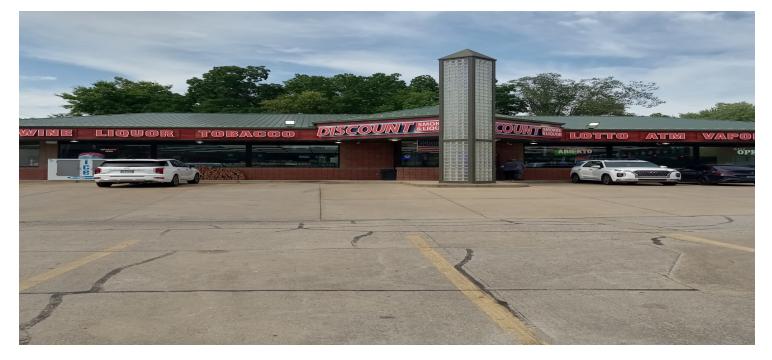

#### **OFFERING SUMMARY**

Available SF:

**PROPERTY OVERVIEW** 

Strong visibility on the northwest corner of E Centennial Ave and S Garrison Ave with up to 7010 Sq Ft available for full vacancy, we are open to negotiate with you to accommodate for your business needs.

#### **PROPERTY HIGHLIGHTS**

Lease Rate:

Currently Occupied | Inquire if Interested

**Building Size:** 

7,010 SF

209 Powell Place Brentwood, TN 37027 http:legacypro.com