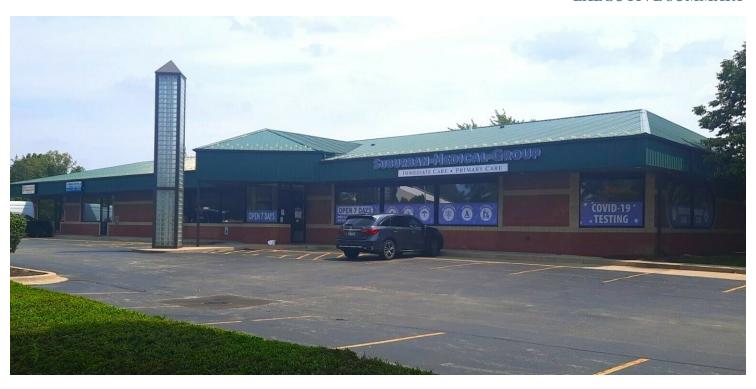

### PROPERTY OVERVIEW

Strong visibility on the southeast corner of Boughton Rd and Whitewater Dr with up to 7076 Sq Ft available for lease

**Total Building Size** 

10,075 SF

3,780 SF

689 W. BOUGHTON RD., BOLINGBROOK, IL 60440