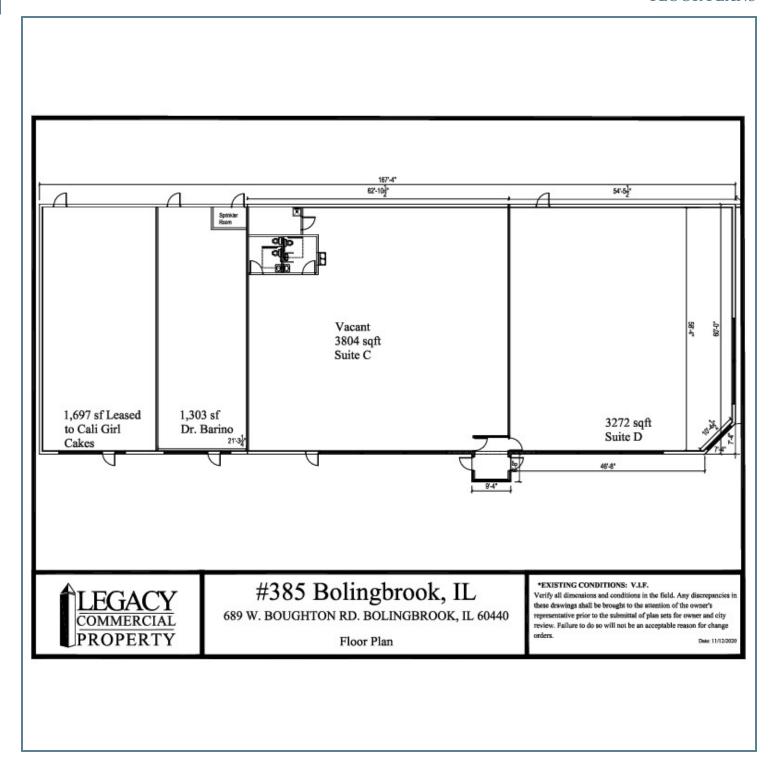

### **FLOOR PLANS**

689 W. BOUGHTON RD., BOLINGBROOK, IL 60440

**LOCATION MAP** 

689 W. BOUGHTON RD., BOLINGBROOK, IL 60440