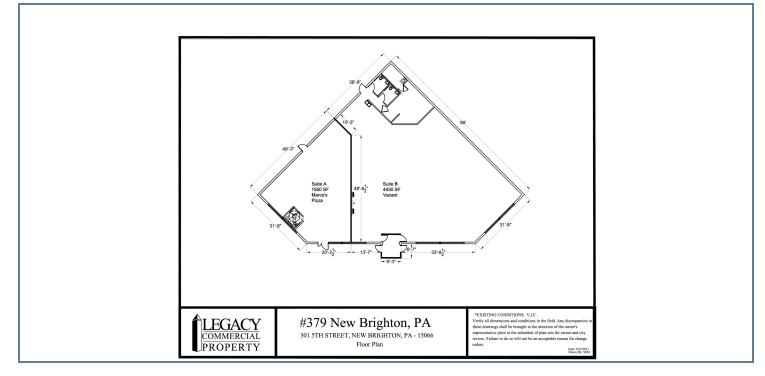

|           |            | 5,980 SF                     |  |
| SPACES         | LEASE RAT | E SI      | SPACE SIZE |                              |  |
| DEMOGRAPH      | IICS 1    | MILE 3 MI | LES        | 5 MILES                      |  |
|                |           |           |            |                              |  |
| Total Househol | ds 4,     | 203 15,4  | 98         | 30,792                       |  |



### Presented By:

Legacy Commercial Property 847.904.9200 info@legacypro.com



209 Powell Place Brentwood, TN 37027 http:legacypro.com

NEW BRIGHTON, PA 15066

## **ADDITIONAL PHOTOS**







Presented By: Legacy Commercial Property 847.904.9200 info@legacypro.com



209 Powell Place Brentwood, TN 37027 http:legacypro.com

NEW BRIGHTON, PA 15066

### **SITE PLANS**





## Presented By:

Legacy Commercial Property 847.904.9200 info@legacypro.com



209 Powell Place Brentwood, TN 37027 http:legacypro.com

NEW BRIGHTON, PA 15066

**RETAILER MAP** 



## Presented By:

**Legacy Commercial Property** 847.904.9200 info@legacypro.com 209 Powell Place Brentwood, TN 37027 http:legacypro.com

LEGACY

COMMERCIAL PROPERTY