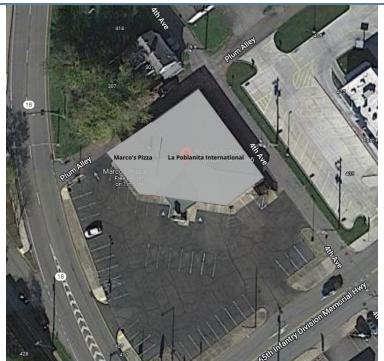

|           |            | 5,980 SF                     |  |
| SPACES         | LEASE RAT | E SI      | SPACE SIZE |                              |  |
| DEMOGRAPH      | IICS 1    | MILE 3 MI | LES        | 5 MILES                      |  |
|                |           |           |            |                              |  |
| Total Househol | ds 4,     | 203 15,4  | 98         | 30,792                       |  |



### Presented By:

Legacy Commercial Property 847.904.9200 info@legacypro.com



209 Powell Place Brentwood, TN 37027 http:legacypro.com

NEW BRIGHTON, PA 15066

## **ADDITIONAL PHOTOS**







Presented By: Legacy Commercial Property 847.904.9200 info@legacypro.com



209 Powell Place Brentwood, TN 37027 http:legacypro.com

NEW BRIGHTON, PA 15066

### **SITE PLANS**





## Presented By:

Legacy Commercial Property 847.904.9200 info@legacypro.com



209 Powell Place Brentwood, TN 37027 http:legacypro.com

NEW BRIGHTON, PA 15066

**RETAILER MAP** 



## Presented By:

**Legacy Commercial Property** 847.904.9200 info@legacypro.com 209 Powell Place Brentwood, TN 37027 http:legacypro.com

LEGACY

COMMERCIAL PROPERTY