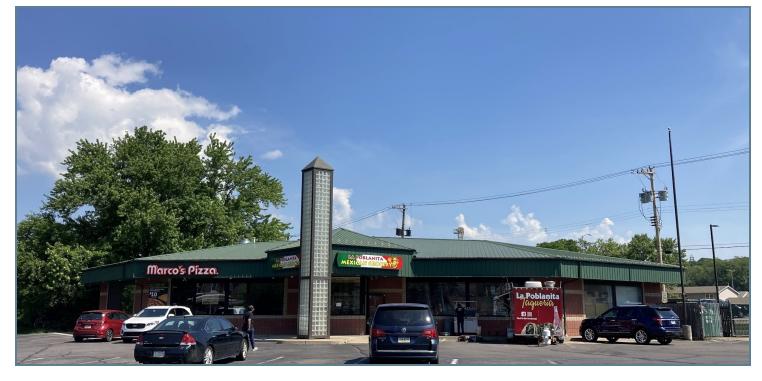

#### **PROPERTY DESCRIPTION**

Check out this exciting leasing opportunity at 301 5TH STREET, located in the heart of New Brighton, PA. With its strategic location, this property is the perfect choice for businesses looking to establish and expand their presence within New Brighton. Reach out to our team for further information and arrange a showing.

### **OFFERING SUMMARY**

| Lease Rate:    |           | Currently | Occupied   | d   Inquire if<br>Interested |  |
|----------------|-----------|-----------|------------|------------------------------|--|
| Available SF:  |           |           |            |                              |  |
| Building Size: |           |           |            | 5,980 SF                     |  |
| SPACES         | LEASE RAT | E SI      | SPACE SIZE |                              |  |
| DEMOGRAPH      | IICS 1    | MILE 3 MI | LES        | 5 MILES                      |  |
|                |           |           |            |                              |  |
| Total Househol | ds 4,     | 203 15,4  | 98         | 30,792                       |  |