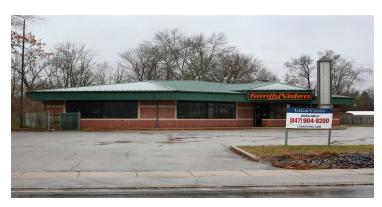

### PROPERTY OVERVIEW

Check out this exciting leasing opportunity at 4959 N HOLLAND-SYLVANIA RD, located in the heart of Sylvania, OH. With its strategic location, this property is the perfect choice for businesses looking to establish and expand their presence within Sylvania. Reach out to our team for further information and arrange a showing.

#### PROPERTY HIGHLIGHTS

Lease Rate:

Currently Occupied | Inquire if Interested

Building Size: 5,982 SF

SYLVANIA, OH 43560

**ADDITIONAL PHOTOS** 

SYLVANIA, OH 43560