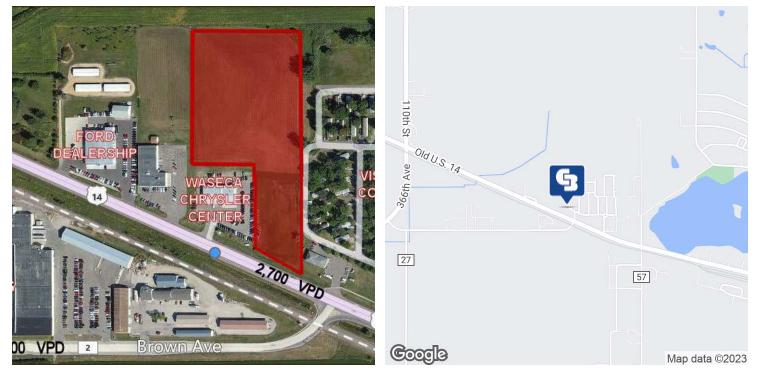

#### FEATURES

- Located on high traffic roadway
- Plenty of room for a large building and ample parking
- Easy access to major highway

#### AREA

Located in Waseca, MN this property sits along old Hwy 14 and offers excellent visibility and access. Close proximity to the new four lane Hwy 14, railway, and municipal airport. Seller is willing to subdivide.

## WASECA - ELM AVE - 1800 W

1800 W. Elm Avenue, Waseca, MN 56093

| OFFERING SUMMARY |            | PROPERTY OVERVIEW                                                                                                                                                                                                  |
|------------------|------------|--------------------------------------------------------------------------------------------------------------------------------------------------------------------------------------------------------------------|
| Sale Price:      | \$300,000  | Located in Waseca, MN this property sits along old Hwy 14 and offers excellent visibility and access. Close proximity to the new four lane Hwy 14, railway, and municipal airport. Seller is willing to subdivide. |
| Available SF:    |            | PROPERTY HIGHLIGHTS                                                                                                                                                                                                |
|                  |            | Located on high traffic roadway                                                                                                                                                                                    |
|                  |            | <ul> <li>Plenty of room for a large building and ample parking</li> </ul>                                                                                                                                          |
| Lot Size:        | 6.0 Acres  | Easy access to major highway                                                                                                                                                                                       |
| Zoning:          | Commercial |                                                                                                                                                                                                                    |
| Price / SF:      | \$1.15     |                                                                                                                                                                                                                    |
|                  |            |                                                                                                                                                                                                                    |