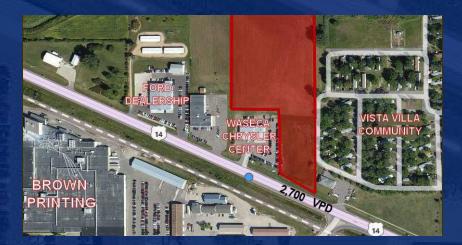

#### FEATURES

- Located on high traffic roadway
- Plenty of room for a large building and ample parking
- Easy access to major highway

#### AREA

Located in Waseca, MN this property sits along old Hwy 14 and offers excellent visibility and access. Close proximity to the new four lane Hwy 14, railway, and municipal airport. Seller is willing to subdivide.

## WASECA - ELM AVE - 1800 W

1800 W. Elm Avenue, Waseca, MN 56093

| OFFERING SUMMARY |            | PROPERTY OVERVIEW                                                                                                                                                                                                  |
|------------------|------------|--------------------------------------------------------------------------------------------------------------------------------------------------------------------------------------------------------------------|
| Sale Price:      | \$300,000  | Located in Waseca, MN this property sits along old Hwy 14 and offers excellent visibility and access. Close proximity to the new four lane Hwy 14, railway, and municipal airport. Seller is willing to subdivide. |
| Available SF:    |            | PROPERTY HIGHLIGHTS                                                                                                                                                                                                |
|                  |            | Located on high traffic roadway                                                                                                                                                                                    |
|                  |            | <ul> <li>Plenty of room for a large building and ample parking</li> </ul>                                                                                                                                          |
| Lot Size:        | 6.0 Acres  | Easy access to major highway                                                                                                                                                                                       |
| Zoning:          | Commercial |                                                                                                                                                                                                                    |
| Price / SF:      | \$1.15     |                                                                                                                                                                                                                    |
|                  |            |                                                                                                                                                                                                                    |