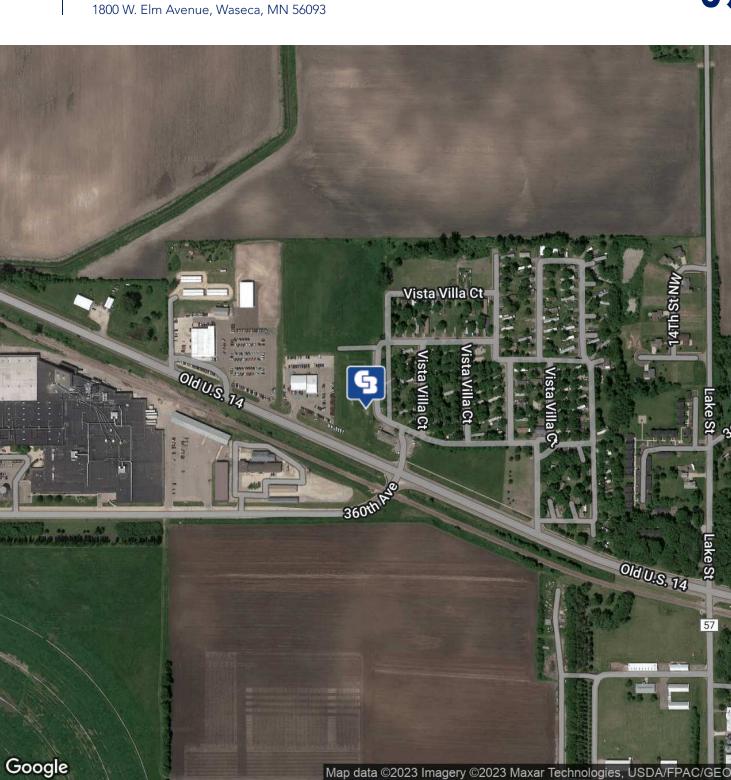

#### AREA

Located in Waseca, MN this property sits along old Hwy 14 and offers excellent visibility and access. Close proximity to the new four lane Hwy 14, railway, and municipal airport. Seller is willing to subdivide.

## WASECA - ELM AVE - 1800 W

1800 W. Elm Avenue, Waseca, MN 56093

| OFFERING SUMMARY |            | PROPERTY OVERVIEW                                                                                                                                                                                                  |
|------------------|------------|--------------------------------------------------------------------------------------------------------------------------------------------------------------------------------------------------------------------|
| Sale Price:      | \$300,000  | Located in Waseca, MN this property sits along old Hwy 14 and offers excellent visibility and access. Close proximity to the new four lane Hwy 14, railway, and municipal airport. Seller is willing to subdivide. |
| Available SF:    |            | PROPERTY HIGHLIGHTS                                                                                                                                                                                                |
|                  |            | Located on high traffic roadway                                                                                                                                                                                    |
|                  |            | <ul> <li>Plenty of room for a large building and ample parking</li> </ul>                                                                                                                                          |
| Lot Size:        | 6.0 Acres  | Easy access to major highway                                                                                                                                                                                       |
| Zoning:          | Commercial |                                                                                                                                                                                                                    |
| Price / SF:      | \$1.15     |                                                                                                                                                                                                                    |
|                  |            |                                                                                                                                                                                                                    |