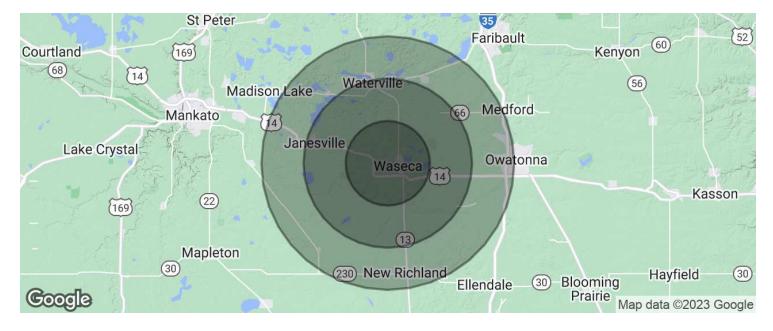

# WASECA - ELM AVE - 1800 W

1800 W. Elm Avenue, Waseca, MN 56093

| POPULATION          | 5 MILES  | 10 MILES | 15 MILES |
|---------------------|----------|----------|----------|
| Total population    | 16,268   | 21,175   | 33,140   |
| Median age          | 38.7     | 39.2     | 40.3     |
| Median age (Male)   | 38.8     | 39.0     | 39.9     |
| Median age (Female) | 38.1     | 39.2     | 40.6     |
| HOUSEHOLDS & INCOME | 5 MILES  | 10 MILES | 15 MILES |
| Total households    | 6,202    | 8,020    | 12,693   |
| # of persons per HH | 2.6      | 2.6      | 2.6      |
| Average HH income   | \$55,424 | \$58,490 | \$61,289 |
| -                   |          |          |          |

\* Demographic data derived from 2020 ACS - US Census