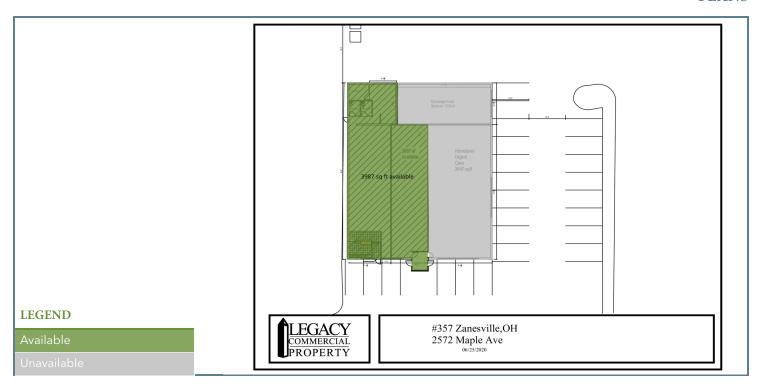

## ZANESVILLE, OH 43701

**PLANS** 

#### LEASE INFORMATION

| Lease Type:    |        |      | -    | Lease Term: | Negotiabl                                 |
|----------------|--------|------|------|-------------|-------------------------------------------|
| Total Space:   |        |      | -    | Lease Rate: | Currently Occupied   Inquire<br>Intereste |
| AVAILABLE SPAC | CES    |      |      |             |                                           |
| SUITE          | TENANT | SIZE | ТҮРЕ | RATE        | DESCRIPTION                               |