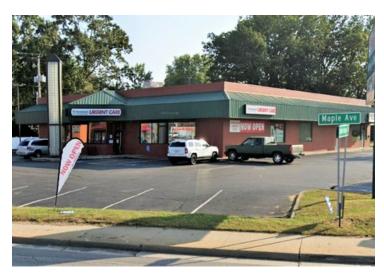

ZANESVILLE, OH 43701

#### **EXECUTIVE SUMMARY**



#### **OFFERING SUMMARY**

Available SF: 3,985 SF

#### PROPERTY OVERVIEW

Strong visibility on the northeast corner of Maple Ave and Cambridge Ave with up to 3,985 Sq Ft available

#### **PROPERTY HIGHLIGHTS**

Lease Rate: Currently Occupied | Inquire if Interested

Lot Size: 0.0 Acres

Building Size: 7,836 SF



ZANESVILLE, OH 43701

#### **ADDITIONAL PHOTOS**







## ZANESVILLE, OH 43701

#### **PLANS**



#### **LEASE INFORMATION**

| Negotiable                                    | Lease Term: | pe: - | Lease Type:  |
|-----------------------------------------------|-------------|-------|--------------|
| Currently Occupied   Inquire if<br>Interested | Lease Rate: | ce: - | Total Space: |

#### AVAILABLE SPACES

| SUITE           | TENANT                     | SIZE     | TYPE | RATE                                       | DESCRIPTION |
|-----------------|----------------------------|----------|------|--------------------------------------------|-------------|
| 2572 MAPLE AVE. | Quick Med Urgent Care LLC  | 2,647 SF | NNN  | -                                          | -           |
| 2572 MAPLE AVE. | Brightview, LLC Zanesville | 3,987 SF | NN