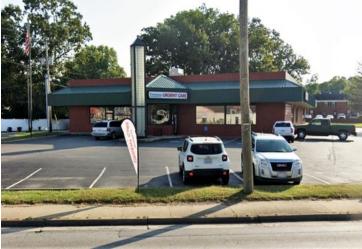

#### **ADDITIONAL PHOTOS**

#### PROPERTY OVERVIEW

Strong visibility on the northeast corner of Maple Ave and Cambridge Ave with up to 3,985 Sq Ft available

#### **PROPERTY HIGHLIGHTS**

Lease Rate: Currently Occupied | Inquire if Interested

Lot Size: 0.0 Acres

Building Size: 7,836 SF

ZANESVILLE, OH 43701