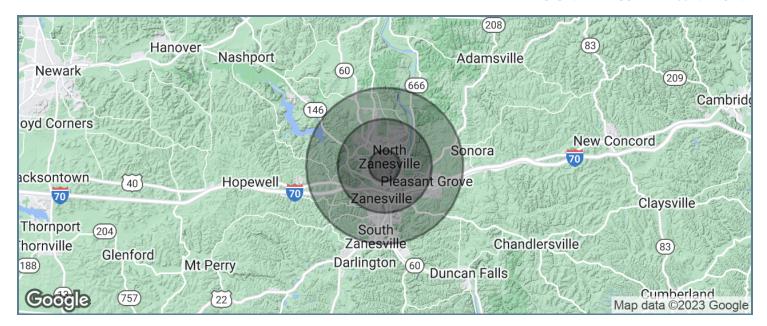

#### **LOCATION MAPS**

#### **DEMOGRAPHICS MAP & REPORT**

| POPULATION          | 1 MILE    | 3 MILES   | 5 MILES   |
|---------------------|-----------|-----------|-----------|
| Total population    | 6,052     | 27,906    | 51,726    |
| Median age          | 41.4      | 40.7      | 39.6      |
| Median age (Male)   | 40.3      | 38.8      | 37.6      |
| Median age (Female) | 42.2      | 42.3      | 41.6      |
| HOUSEHOLDS & INCOME | 1 MILE    | 3 MILES   | 5 MILES   |
| Total households    | 2,584     | 11,959    | 21,592    |
| # of persons per HH | 2.3       | 2.3       | 2.4       |
| Average HH income   | \$48,857  | \$46,596  | \$45,779  |
| Average house value | \$128,085 | \$128,498 | \$111,338 |