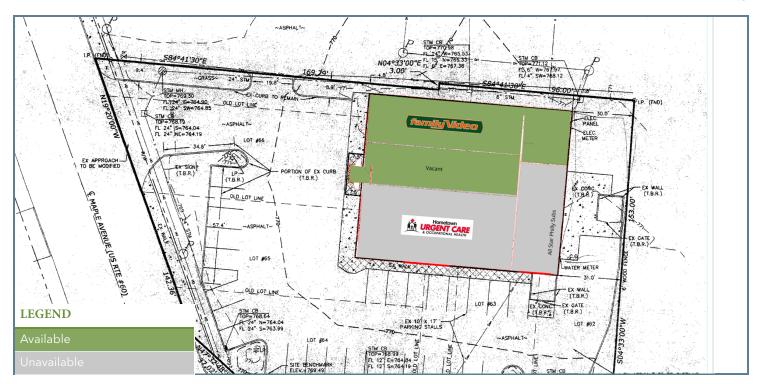

#### **PLANS**

#### AVAILABLE SPACES

| SUITE           | TENANT                     | SIZE     | TYPE | RATE                                       | DESCRIPTION |
|-----------------|----------------------------|----------|------|--------------------------------------------|-------------|
| 2572 MAPLE AVE. | Quick Med Urgent Care LLC  | 2,647 SF | NNN  | -                                          | -           |
| 2572 MAPLE AVE. | Brightview, LLC Zanesville | 3,987 SF | NNN  | Currently Occupied   Inquire if Interested | -           |
| 2572 MAPLE AVE. |                            |          |      |                                            | -           |