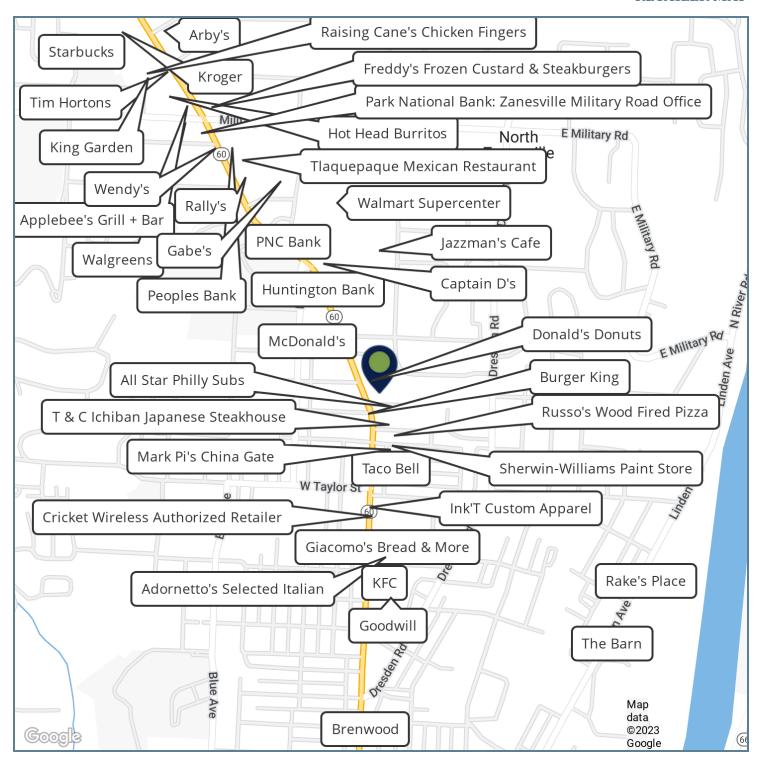

#### AVAILABLE SPACES

| SUITE | TENANT | SIZE | TYPE | RATE | DESCRIPTION |  |
|-------|--------|------|------|------|-------------|--|
|       |        |      |      |      |             |  |

## ZANESVILLE, OH 43701

**PLANS** 



#### LEASE INFORMATION

| Lease Type:    |        |      | -    | Lease Term: | Negotiabl                                 |
|----------------|--------|------|------|-------------|-------------------------------------------|
| Total Space:   |        |      | -    | Lease Rate: | Currently Occupied   Inquire<br>Intereste |
| AVAILABLE SPAC | CES    |      |      |             |                                           |
| SUITE          | TENANT | SIZE | ТҮРЕ | RATE        | DESCRIPTION                               |

ZANESVILLE, OH 43701

#### RETAILER MAP



## ZANESVILLE, OH 43701

#### **RENT ROLL**

| TENANT<br>NAME            | UNIT<br>NUMBER | UNIT<br>SIZE (SF) |
|---------------------------|----------------|-------------------|
| Quick Med Urgent Care LLC | 2564           | 2,647             |
| Brightview                | 2572           | 3,987             |
| All Star Philly Subs      | 2574           | 1,202             |
| Totals/Averages           |                | 7,836             |

ZANESVILLE, OH 43701

#### **LOCATION MAPS**



## ZANESVILLE, OH 43701

#### **DEMOGRAPHICS MAP & REPORT**



| POPULATION          | 1 MILE    | 3 MILES   | 5 MILES   |
|---------------------|-----------|-----------|-----------|
| Total population    | 6,052     | 27,906    | 51,726    |
| Median age          | 41.4      | 40.7      | 39.6      |