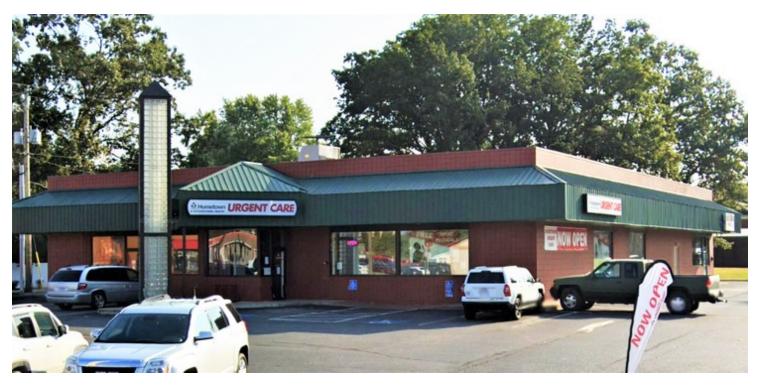

#### PROPERTY OVERVIEW

Strong visibility on the northeast corner of Maple Ave and Cambridge Ave with up to 3,985 Sq Ft available

#### **PROPERTY HIGHLIGHTS**

Lease Rate: Currently Occupied | Inquire if Interested

Lot Size: 0.0 Acres

Building Size: 7,836 SF

ZANESVILLE, OH 43701