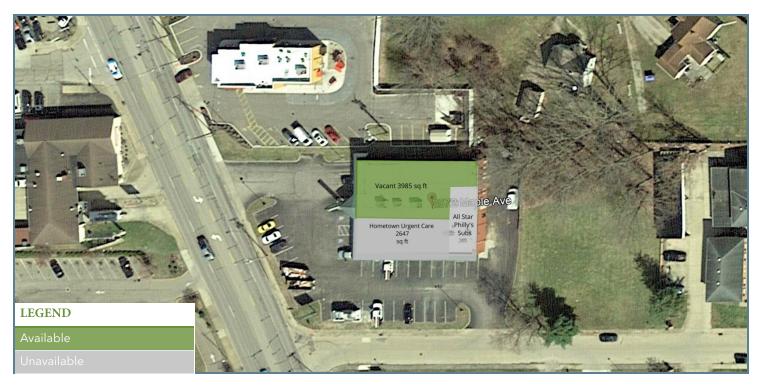

## ZANESVILLE, OH 43701

**PLANS** 

#### AVAILABLE SPACES

| SUITE | TENANT | SIZE | TYPE | RATE | DESCRIPTION |  |
|-------|--------|------|------|------|-------------|--|
|       |        |      |      |      |             |  |