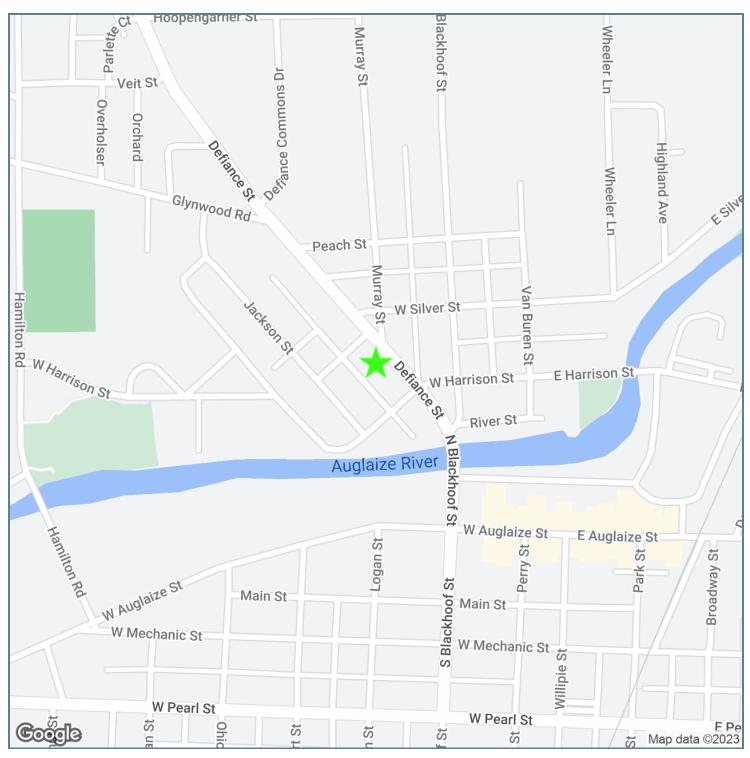

# **205 DEFIANCE ST.**

205 DEFIANCE ST., WAPAKONETA, OH 45895

LOCATION MAP

**Presented By:** 

**Legacy Commercial Property** 847.904.9200 info@legacypro.com 209 Powell Place Brentwood, TN 37027

http:legacypro.com

#### **PROPERTY OVERVIEW**

Strong visibility on the northeast corner of Defiance St and E Harrison St with up to 5800 Sq Ft available