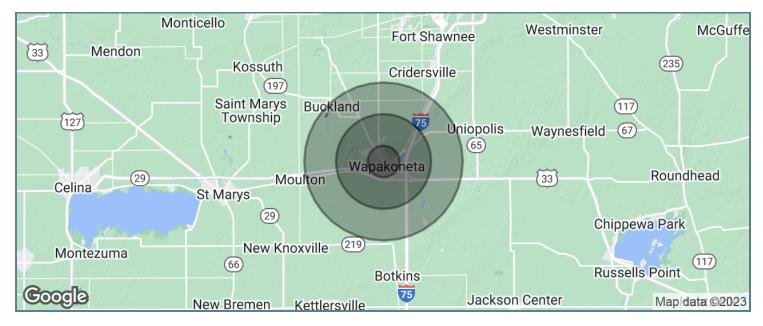

#### **DEMOGRAPHICS MAP & REPORT**

| POPULATION          | 1 MILE    | 3 MILES   | 5 MILES   |
|---------------------|-----------|-----------|-----------|
| Total population    | 4,472     | 11,229    | 13,880    |
| Median age          | 40.8      | 40.8      | 42.3      |
| Median age (Male)   | 39.0      | 39.5      | 41.4      |
| Median age (Female) | 43.5      | 42.9      | 43.9      |
| HOUSEHOLDS & INCOME | 1 MILE    | 3 MILES   | 5 MILES   |
| Total households    | 2,103     | 5,203     | 6,294     |
| # of persons per HH | 2.1       | 2.2       | 2.2       |
| Average HH income   | \$63,654  | \$65,446  | \$68,366  |
| Average house value | \$115,977 | \$121,146 | \$131,912 |

\* Demographic data derived from 2020 ACS - US Census

LEGACY COMMERCIAL PROPERTY

209 Powell Place Brentwood, TN 37027 http:legacypro.com