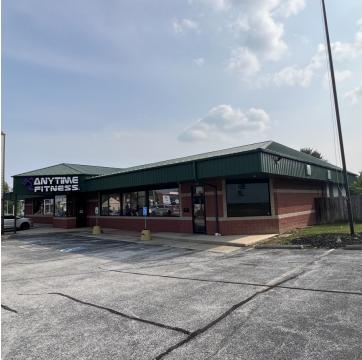

## **205 DEFIANCE ST.** 205 DEFIANCE ST., WAPAKONETA, OH 45895

#### **EXECUTIVE SUMMARY**





#### **OFFERING SUMMARY**

Available SF:

1,200 SF

#### **PROPERTY OVERVIEW**

Strong visibility on the northeast corner of Defiance St and E Harrison St with up to 5800 Sq Ft available

#### **PROPERTY HIGHLIGHTS**

Lease Rate:

Negotiable

Building Size:

7,000 SF



Presented By: Legacy Commercial Property 847.904.9200 info@legacypro.com

209 Powell Place Brentwood, TN 37027 http:legacypro.com

## **205 DEFIANCE ST.** 205 DEFIANCE ST., WAPAKONETA, OH 45895

#### **ADDITIONAL PHOTOS**





#### Presented By: Legacy Commercial Property 847.904.9200 info@legacypro.com



209 Powell Place Brentwood, TN 37027 http:legacypro.com

# **205 DEFIANCE ST.**

205 DEFIANCE ST., WAPAKONETA, OH 45895

LOCATION MAP



**Presented By:** 

**Legacy Commercial Property** 847.904.9200 info@legacypro.com 209 Powell Place Brentwood, TN 37027

http:legacypro.com

LEGACY

# **205 DEFIANCE ST.**

### 205 DEFIANCE ST., WAPAKONETA, OH 45895

#### **DEMOGRAPHICS MAP & REPORT**



| POPULATION          | 1 MILE    | 3 MILES   | 5 MILES   |
|---------------------|-----------|-----------|-----------|
| Total population    | 4,472     | 11,229    | 13,880    |
| Median age          | 40.8      | 40.8      | 42.3      |
| Median age (Male)   | 39.0      | 39.5      | 41.4      |
| Median age (Female) | 4