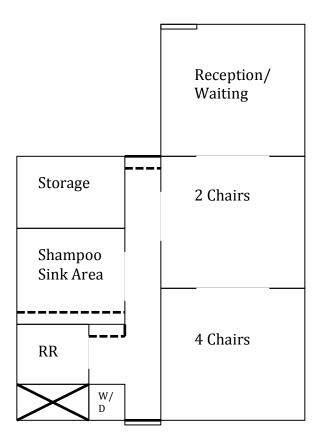

### **PROPERTY HIGHLIGHTS**

- Nicely Appointed Beauty Salon Available in Middleburg, Florida
- 866 SF Unit currently set up for Beauty Salon
- Convenient location and move in ready
- Furniture and equipment included
- Turn key and ready to operate
- Lease \$950 / month
- Sale \$115,000

#### UNIT #1 SALON