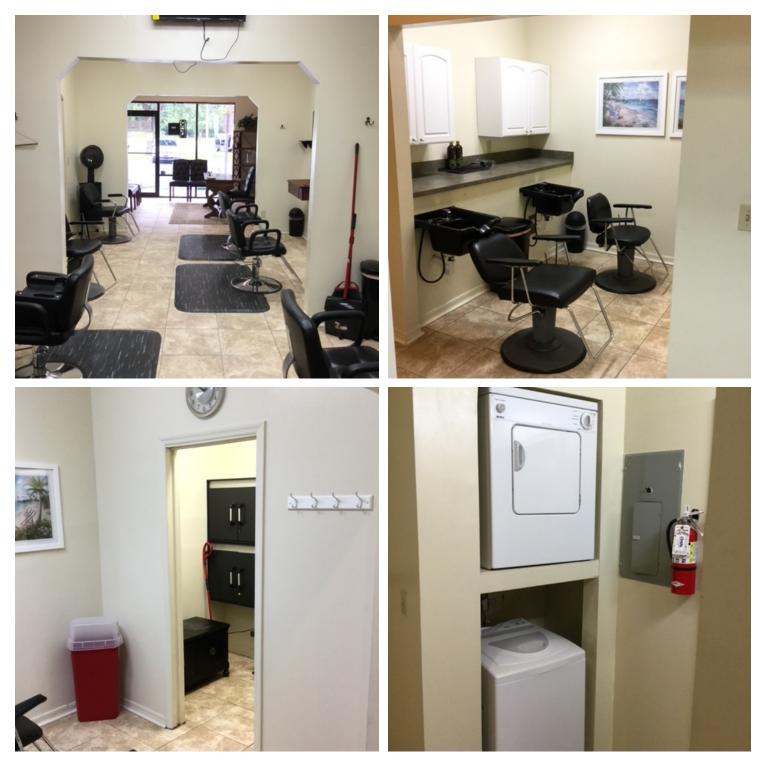

### **PROPERTY HIGHLIGHTS**

- Nicely Appointed Beauty Salon Available in Middleburg, Florida
- 866 SF Unit currently set up for Beauty Salon
- Convenient location and move in ready
- Furniture and equipment included
- Turn key and ready to operate
- Lease \$950 / month
- Sale \$115,000

#### UNIT #1 SALON