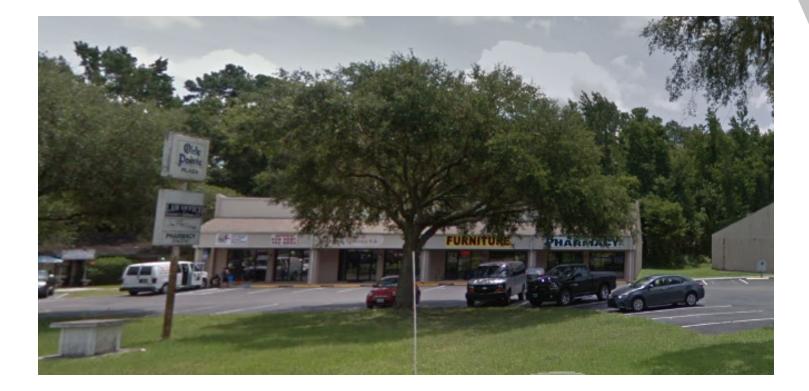

# 2747 BLANDING BLVD # 101

2747 Blanding Blvd # 101, Middleburg, FL 32068

| BUILDING SIZE: | 866 SF |
|----------------|--------|
| ZONING:        | BB     |

### **PROPERTY HIGHLIGHTS**

- Nicely Appointed Beauty Salon Available in Middleburg, Florida
- 866 SF Unit currently set up for Beauty Salon
- Convenient location and move in ready
- Furniture and equipment included
- Turn key and ready to operate
- Lease \$950 / month
- Sale \$115,000