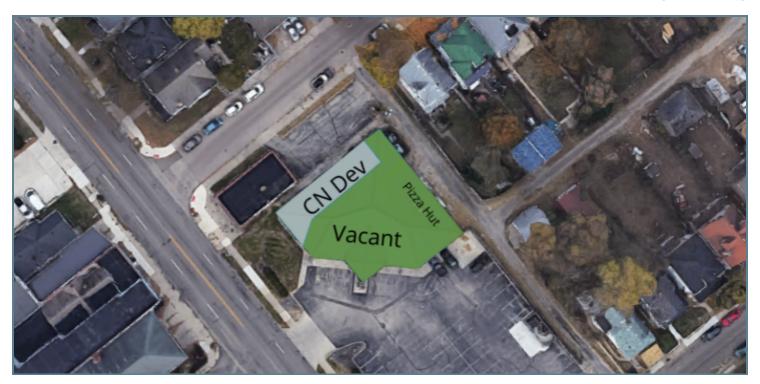

#### PROPERTY DESCRIPTION

Strong visibility on the northeast corner of Wayne Ave and Volkenand Ave with up to 1230 Sq Ft available

## **RENT ROLL**

| TENANT<br>NAME  | UNIT<br>NUMBER | UNIT<br>SIZE (SF) | LEASE<br>START | LEASE<br>END | ANNUAL<br>RENT | % OF<br>GLA | PRICE<br>PER SF/YR |
|-----------------|----------------|-------------------|----------------|--------------|----------------|-------------|--------------------|
| CN Dev          | А              | 6,000             |                |              | \$0            | 103.81      | \$0.00             |
| Totals/Averages |                | 6,000             |                |              | \$0            |             | \$0.00             |