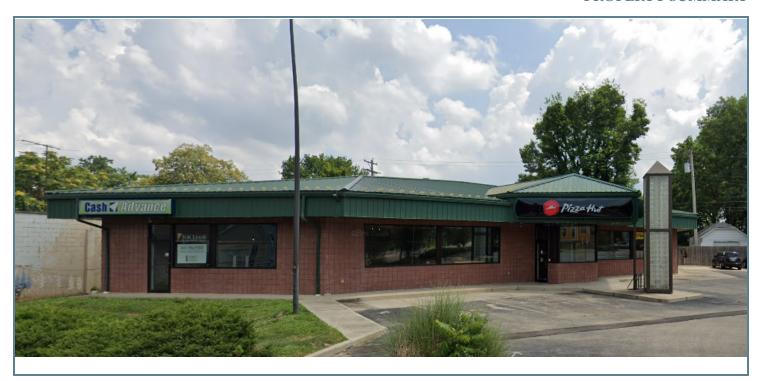

#### PROPERTY DESCRIPTION

Strong visibility on the northeast corner of Wayne Ave and Volkenand Ave with up to 1230 Sq Ft available

1910 WAYNE AVE., DAYTON, OH 45410