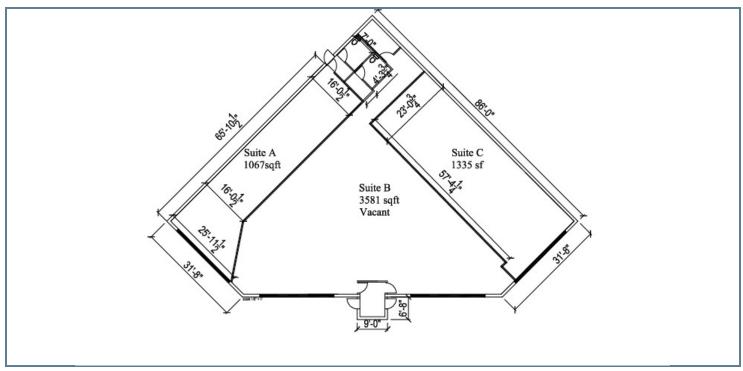

Strong visibility on the northeast corner of Wayne Ave and Volkenand Ave with up to 1230 Sq Ft available

### PROPERTY HIGHLIGHTS

#### **OFFERING SUMMARY**

| Lease Rate:    |            | Currently Occupied   Inquire if Interested |  |  |  |
|----------------|------------|--------------------------------------------|--|--|--|
| Number of Un   | its:       | 3                                          |  |  |  |
| Available SF:  |            |                                            |  |  |  |
| Building Size: |            | 5,780 SF                                   |  |  |  |
| SPACES         | LEASE RATE | SPACE SIZE                                 |  |  |  |



1910 WAYNE AVE., DAYTON, OH 45410

## **ADDITIONAL PHOTOS**





1910 WAYNE AVE., DAYTON, OH 45410

### **SITE PLANS**





# 1910 WAYNE AVE., DAYTON, OH 45410

## **RENT ROLL**

| TENANT<br>NAME  | UNIT<br>NUMBER | UNIT<br>SIZE (SF) | LEASE<br>START | LEASE<br>END | ANNUAL<br>RENT | % OF<br>GLA | PRICE<br>PER SF/YR |
|-----------------|----------------|-------------------|----------------|--------------|----------------|-------------|--------------------|
| CN Dev          | А              | 6,000             |                |              | \$0            | 103.81      | \$0.00             |
| Totals/Averages |                | 6,000             |                |              | \$0            |             | \$0.00             |