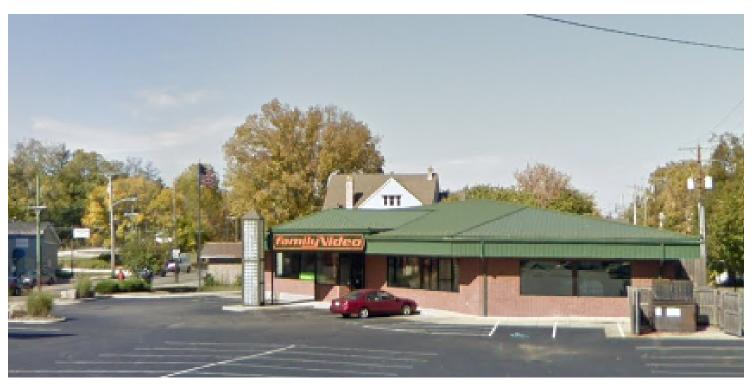

45410

### **PROPERTY SUMMARY**



#### PROPERTY DESCRIPTION

Strong visibility on the northeast corner of Wayne Ave and Volkenand Ave with up to 1230 Sq Ft available

### PROPERTY HIGHLIGHTS

#### **OFFERING SUMMARY**

| Lease Rate:    |            | Currently Occupied   Inquire if Interested |  |  |  |
|----------------|------------|--------------------------------------------|--|--|--|
| Number of Un   | its:       | 3                                          |  |  |  |
| Available SF:  |            |                                            |  |  |  |
| Building Size: |            | 5,780 SF                                   |  |  |  |
| SPACES         | LEASE RATE | SPACE SIZE                                 |  |  |  |



1910 WAYNE AVE., DAYTON, OH 45410

## **ADDITIONAL PHOTOS**





1910 WAYNE AVE., DAYTON, OH 45410

### **SITE PLANS**





# 1910 WAYNE AVE., DAYTON, OH 45410

## **RENT ROLL**

| TENANT<br>NAME  | UNIT<br>NUMBER | UNIT<br>SIZE (SF) | LEASE<br>START | LEASE<br>END | ANNUAL<br>RENT | % OF<br>GLA | PRICE<br>PER SF/YR |
|-----------------|----------------|-------------------|----------------|--------------|----------------|-------------|--------------------|
| CN Dev          | А              | 6,000             |                |              | \$0            | 103.81      | \$0.00             |
| Totals/Averages |                | 6,000             |                |              | \$0            |             | \$0.00             |