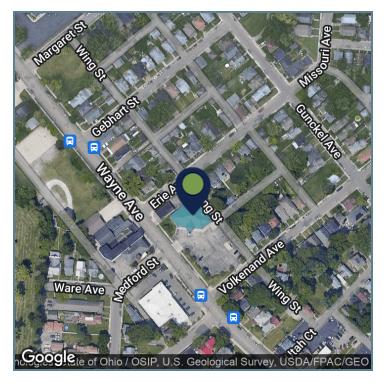

1910 WAYNE AVE., DAYTON, OH 45410

### **PROPERTY SUMMARY**



#### PROPERTY DESCRIPTION

Strong visibility on the northeast corner of Wayne Ave and Volkenand Ave with up to 1230 Sq Ft available

### PROPERTY HIGHLIGHTS

#### **OFFERING SUMMARY**

| Lease Rate:    |            | Currently Occupied   Inquire if Interested |  |  |  |
|----------------|------------|--------------------------------------------|--|--|--|
| Number of Un   | its:       | 3                                          |  |  |  |
| Available SF:  |            |                                            |  |  |  |
| Building Size: |            | 5,780 SF                                   |  |  |  |
| SPACES         | LEASE RATE | SPACE SIZE                                 |  |  |  |



1910 WAYNE AVE., DAYTON, OH 45410

## **ADDITIONAL PHOTOS**





1910 WAYNE AVE., DAYTON, OH 45410

### **SITE PLANS**





# 1910 WAYNE AVE., DAYTON, OH 45410

## **RENT ROLL**

| TENANT<br>NAME  | UNIT<br>NUMBER | UNIT<br>SIZE (SF) | LEASE<br>START | LEASE<br>END | ANNUAL<br>RENT | % OF<br>GLA | PRICE<br>PER SF/YR |
|-----------------|----------------|-------------------|----------------|--------------|----------------|-------------|--------------------|
| CN Dev          | А              | 6,000             |                |              | \$0            | 103.81      | \$0.00             |
| Totals/Averages |                | 6,000             |                |              | \$0            |             | \$0.00             |