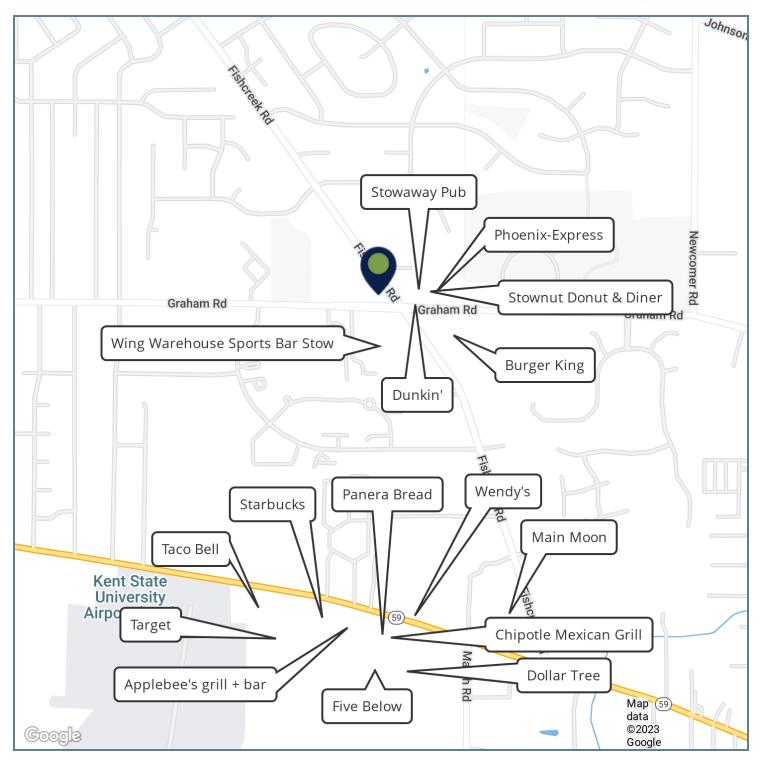

|                                            |
|             |                        | 6,000 SF                                   |
| ΓE          | SPACE SIZ              | ZE                                         |
| MILE 31     | MILES                  | 5 MILES                                    |
| 3,399 20    | ),180                  | 49,463                                     |
| 3,861 50    | ),569                  | 124,664                                    |
| 572,820 \$7 | 73,140                 | \$69,175                                   |
|             | MILE 3: ,399 20,861 50 | MILE 3 MILES<br>,399 20,180<br>,861 50,569 |



STOW, OH 44224

## **ADDITIONAL PHOTOS**







STOW, OH 44224

### **SITE PLANS**





STOW, OH 44224

### **RETAILER MAP**