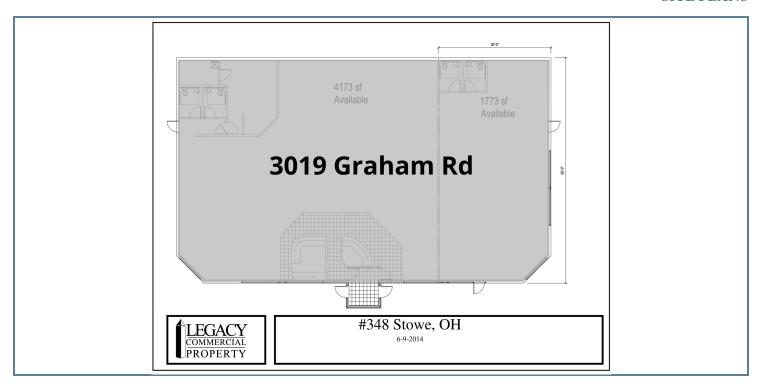

### **SITE PLANS**

STOW, OH 44224

#### PROPERTY DESCRIPTION

Strong visibility on the northwest corner of Graham Rd and Fishcreek Rd with up to 4227 Sq Ft available