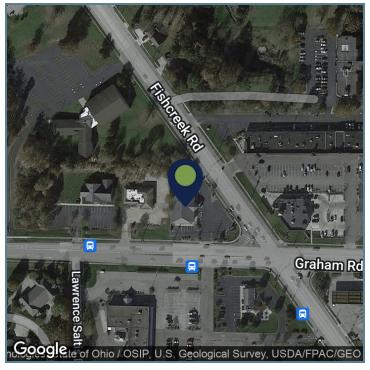

#### PROPERTY DESCRIPTION

Strong visibility on the northwest corner of Graham Rd and Fishcreek Rd with up to 4227 Sq Ft available