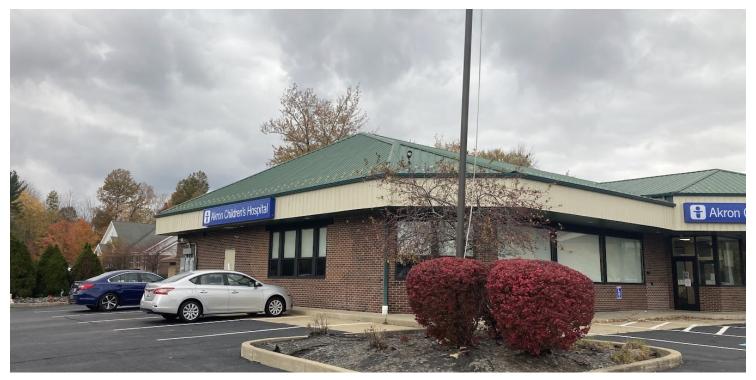

--------------------|--------------------------------------------|
|             |                        |                                            |
|             |                        | 6,000 SF                                   |
| ΓE          | SPACE SIZ              | ZE                                         |
| MILE 31     | MILES                  | 5 MILES                                    |
| 3,399 20    | ),180                  | 49,463                                     |
| 3,861 50    | ),569                  | 124,664                                    |
| 572,820 \$7 | 73,140                 | \$69,175                                   |
|             | MILE 3: ,399 20,861 50 | MILE 3 MILES<br>,399 20,180<br>,861 50,569 |



STOW, OH 44224

## **ADDITIONAL PHOTOS**







STOW, OH 44224

### **SITE PLANS**





STOW, OH 44224

### **RETAILER MAP**