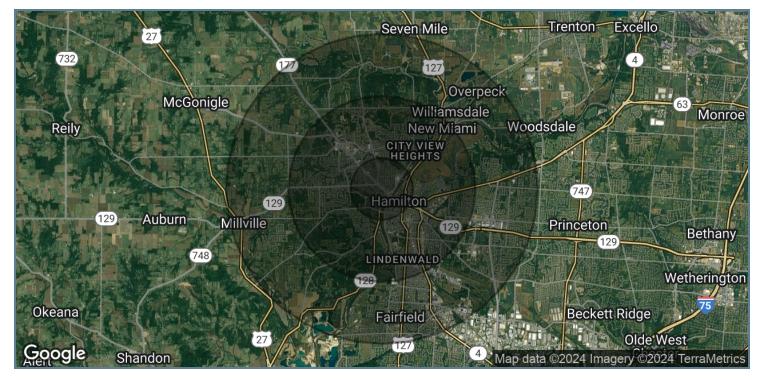

### **DEMOGRAPHICS MAP & REPORT**

| POPULATION           | 1 MILE    | 3 MILES   | 5 MILES   |
|----------------------|-----------|-----------|-----------|
| Total Population     | 921       | 4,457     | 33,407    |
| Average age          | 44        | 45        | 42        |
| Average age (Male)   | 42        | 44        | 41        |
| Average age (Female) | 46        | 46        | 44        |
| HOUSEHOLDS & INCOME  | 1 MILE    | 3 MILES   | 5 MILES   |
| Total households     | 378       | 1,765     | 13,318    |
| # of persons per HH  | 2.4       | 2.5       | 2.5       |
| Average HH income    | \$88,989  | \$95,249  | \$91,320  |
| Average house value  | \$223,700 | \$278,321 | \$269,153 |

\* Demographic data derived from 2020 ACS - US Census

209 Powell Place Brentwood, TN 37027 http:legacypro.com