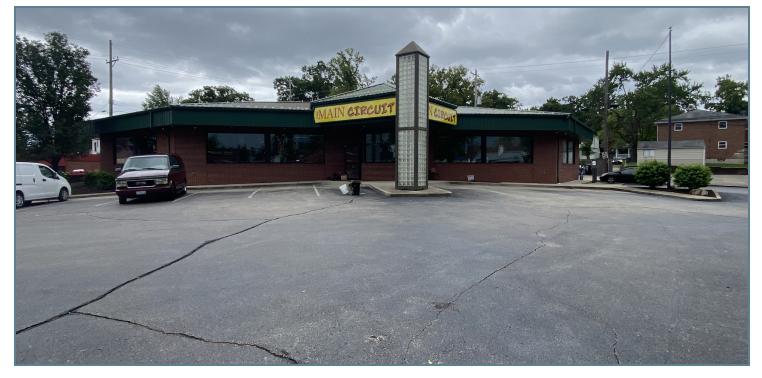

#### PROPERTY DESCRIPTION

Check out this exciting leasing opportunity at 429 MAIN STREET, located in the heart of Hamilton, OH. With its strategic location within the DORA and minutes from Spooky Nook Sports Complex, this property is the perfect choice for businesses looking to be a part of the revitalization of downtown Hamilton. Reach out to our team for further information and arrange a showing.

# 429 MAIN STREET HAMILTON, OH 45011