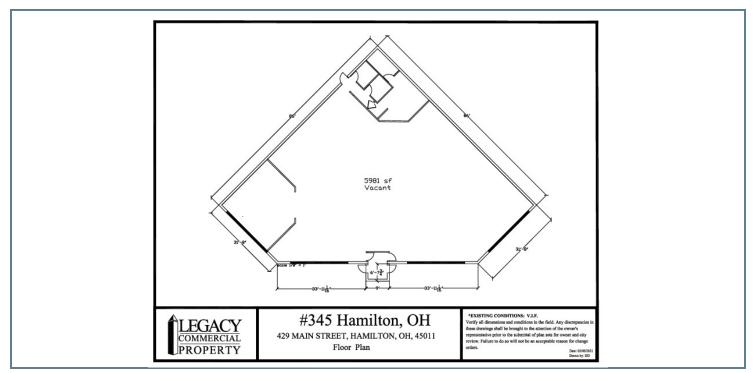

#### **OFFERING SUMMARY**

| Lease Rate:     |            | Negotiable      |  |  |
|-----------------|------------|-----------------|--|--|
| Available SF:   | 5,980 SF   |                 |  |  |
| Building Size:  |            | 5,980 SF        |  |  |
| SPACES          | LEASE RATE | SPACE SIZE      |  |  |
| 429 Main Street | Negotiable | 5,980 SF        |  |  |
| DEMOGRAPHICS    | 1 MILE     | 3 MILES 5 MILES |  |  |