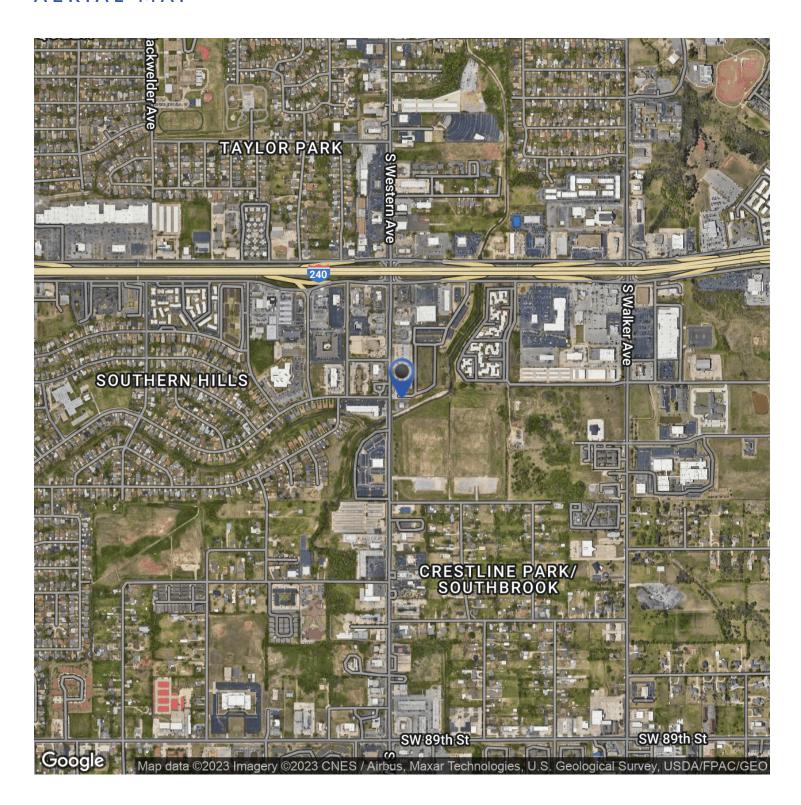

tune up service provider. They are experts on cars, and are focused on the people who drive in them. They understand how people drive, and based on that, they can determine the appropriate plan for client's vehicle with services backed by their best-in class warranty. Servicing 2.5 million vehicles each year and providing the driving public with car care education for personal safety and environmental health, Personal Tune Auto Care is a global player that is recognized as a world leader in the automotive service industry and have been a top-rated franchise 500 company for more than 30 years!

#### **PROPERTY HIGHLIGHTS**

### **ETHAN SLAVIN**



# ADDITIONAL PHOTOS







## ETHAN SLAVIN



# SITE PLAN



### ETHAN SLAVIN



# ADDITIONAL PHOTOS







## **ETHAN SLAVIN**



# AERIAL MAP



### **ETHAN SLAVIN**



# LOCATION MAPS



### **ETHAN SLAVIN**



# DEMOGRAPHICS MAP & REPORT



| POPULATION          | 1 MILE    | 3 MILES   | 5 MILES   |
|---------------------|-----------|-----------|-----------|
| Total population    | 16,413    | 99,002    | 209,215   |
| Median age          | 34.2      | 33.6      | 34.9      |
| Median age (Male)   | 33.8      | 33.1      | 34.4      |
| Median age (Female) | 34.6      | 34.6      | 35.7      |
| HOUSEHOLDS & INCOME | 1 MILE    | 3 MILES   | 5 MILES   |
| Total households    | 6,809     | 40,392    | 85,921    |
| # of persons per HH | 2.4       | 2.5       | 2.4       |
| Average HH income   | \$44,717  | \$47,068  | \$50,671  |
| Average house value | \$109,609 | \$110,039 | \$134,213 |
|                     |           |