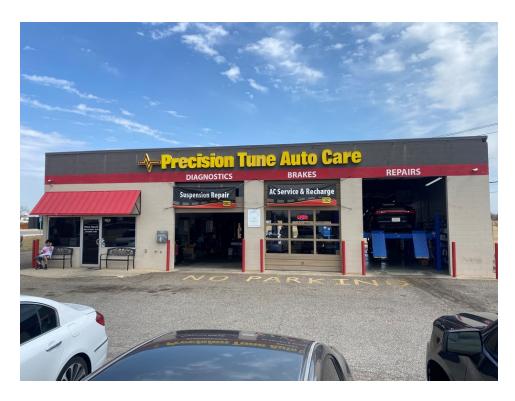

## PROPERTY OVERVIEW

Precision Tune Auto Care Franchisee.

Precision Tune Auto Care began as a small tune up shop in Beaumont, TX in 1976 and has grown to more than 330 service centers operating in 8 countries. The company has been taking care of cars and the people who depend on them for nearly 40 years, providing car owners with a one-stop shop for repairs. Their service centers provide total car care, performing diagnostics, scheduled maintenance and auto repairs. They also offer the full range of services, from oil changes to engine replacement. Precision Tune Auto Care is not just another car repair and tune up service provider. They are experts on cars, and are focused on the people who drive in them. They understand how people drive, and based on that, they can determine the appropriate plan for client's vehicle with services backed by their best-in class warranty. Servicing 2.5 million vehicles each year and providing the driving public with car care education for personal safety and environmental health, Personal Tune Auto Care is a global player that is recognized as a world leader in the automotive service industry and have been a top-rated franchise 500 company for more than 30 years!

#### **PROPERTY HIGHLIGHTS**