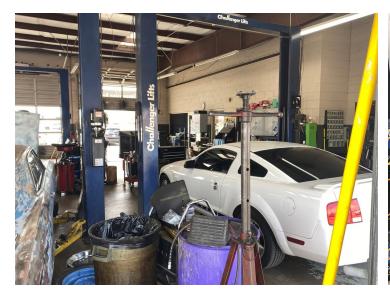

Care is not just another car repair and tune up service provider. They are experts on cars, and are focused on the people who drive in them. They understand how people drive, and based on that, they can determine the appropriate plan for client's vehicle with services backed by their best-in class warranty. Servicing 2.5 million vehicles each year and providing the driving public with car care education for personal safety and environmental health, Personal Tune Auto Care is a global player that is recognized as a world leader in the automotive service industry and have been a top-rated franchise 500 company for more than 30 years!

#### **PROPERTY HIGHLIGHTS**

### **ETHAN SLAVIN**



# ADDITIONAL PHOTOS







## ETHAN SLAVIN



# SITE PLAN



### ETHAN SLAVIN



# ADDITIONAL PHOTOS







## **ETHAN SLAVIN**



# AERIAL MAP



### **ETHAN SLAVIN**



# LOCATION MAPS



### **ETHAN SLAVIN**



# DEMOGRAPHICS MAP & REPORT



| POPULATION          | 1 MILE    | 3 MILES   | 5 MILES   |
|---------------------|-----------|-----------|-----------|
| Total population    | 16,413    | 99,002    | 209,215   |
| Median age          | 34.2      | 33.6      | 34.9      |
| Median age (Male)   | 33.8      | 33.1      | 34.4      |
| Median age (Female) | 34.6      | 34.6      | 35.7      |
| HOUSEHOLDS & INCOME | 1 MILE    | 3 MILES   | 5 MILES   |
| Total households    | 6,809     | 40,392    | 85,921    |
| # of persons per HH | 2.4       | 2.5       | 2.4       |
| Average HH income   | \$44,717  | \$47,068  | \$50,671  |
| Average house value | \$109,609 | \$110,039 | \$134,213 |