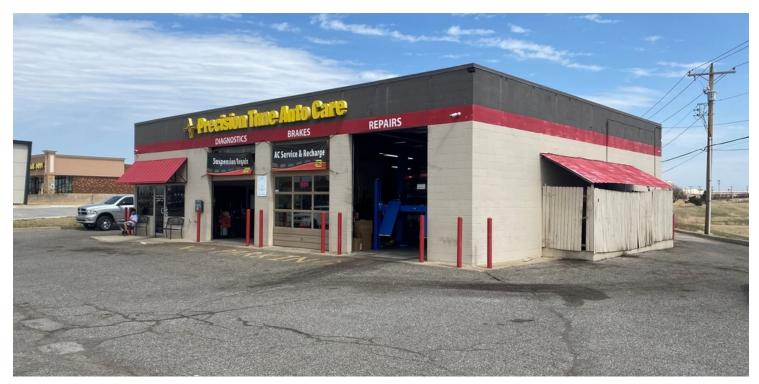

full range of services, from oil changes to engine replacement. Precision Tune Auto Care is not just another car repair and tune up service provider. They are experts on cars, and are focused on the people who drive in them. They understand how people drive, and based on that, they can determine the appropriate plan for client's vehicle with services backed by their best-in class warranty. Servicing 2.5 million vehicles each year and providing the driving public with car care education for personal safety and environmental health, Personal Tune Auto Care is a global player that is recognized as a world leader in the automotive service industry and have been a top-rated franchise 500 company for more than 30 years!

#### **PROPERTY HIGHLIGHTS**

### **ETHAN SLAVIN**



# ADDITIONAL PHOTOS







## ETHAN SLAVIN



# SITE PLAN



### ETHAN SLAVIN



# ADDITIONAL PHOTOS







## **ETHAN SLAVIN**



# AERIAL MAP



### **ETHAN SLAVIN**



# LOCATION MAPS



### **ETHAN SLAVIN**



# DEMOGRAPHICS MAP & REPORT



| POPULATION          | 1 MILE    | 3 MILES   | 5 MILES   |
|---------------------|-----------|-----------|-----------|
| Total population    | 16,413    | 99,002    | 209,215   |
| Median age          | 34.2      | 33.6      | 34.9      |
| Median age (Male)   | 33.8      | 33.1      | 34.4      |
| Median age (Female) | 34.6      | 34.6      | 35.7      |
| HOUSEHOLDS & INCOME | 1 MILE    | 3 MILES   | 5 MILES   |
| Total households    | 6,809     | 40,392    | 85,921    |
| # of persons per HH | 2.4       | 2.5       | 2.4       |
| Average HH income   | \$44,717  |