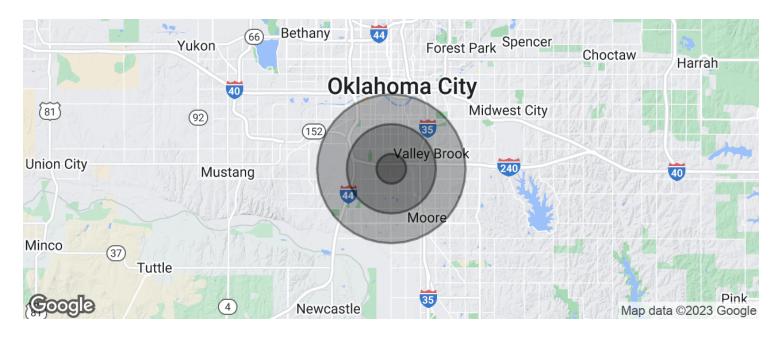

# DEMOGRAPHICS MAP & REPORT

| POPULATION          | 1 MILE    | 3 MILES   | 5 MILES   |
|---------------------|-----------|-----------|-----------|
| Total population    | 16,413    | 99,002    | 209,215   |
| Median age          | 34.2      | 33.6      | 34.9      |
| Median age (Male)   | 33.8      | 33.1      | 34.4      |
| Median age (Female) | 34.6      | 34.6      | 35.7      |
| HOUSEHOLDS & INCOME | 1 MILE    | 3 MILES   | 5 MILES   |
| Total households    | 6,809     | 40,392    | 85,921    |
| # of persons per HH | 2.4       | 2.5       | 2.4       |
| Average HH income   | \$44,717  | \$47,068  | \$50,671  |
| Average house value | \$109,609 | \$110,039 | \$134,213 |
|                     |           |           |           |