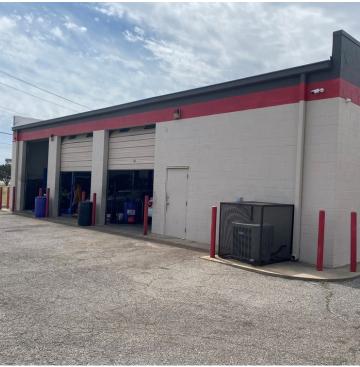

ll range of services, from oil changes to engine replacement. Precision Tune Auto Care is not just another car repair and tune up service provider. They are experts on cars, and are focused on the people who drive in them. They understand how people drive, and based on that, they can determine the appropriate plan for client's vehicle with services backed by their best-in class warranty. Servicing 2.5 million vehicles each year and providing the driving public with car care education for personal safety and environmental health, Personal Tune Auto Care is a global player that is recognized as a world leader in the automotive service industry and have been a top-rated franchise 500 company for more than 30 years!

#### **PROPERTY HIGHLIGHTS**

### **ETHAN SLAVIN**



# ADDITIONAL PHOTOS







## ETHAN SLAVIN



# SITE PLAN



### ETHAN SLAVIN



# ADDITIONAL PHOTOS







## **ETHAN SLAVIN**



# AERIAL MAP



### **ETHAN SLAVIN**



# LOCATION MAPS



### **ETHAN SLAVIN**



# DEMOGRAPHICS MAP & REPORT



| POPULATION          | 1 MILE    | 3 MILES   | 5 MILES   |
|---------------------|-----------|-----------|-----------|
| Total population    | 16,413    | 99,002    | 209,215   |
| Median age          | 34.2      | 33.6      | 34.9      |
| Median age (Male)   | 33.8      | 33.1      | 34.4      |
| Median age (Female) | 34.6      | 34.6      | 35.7      |
| HOUSEHOLDS & INCOME | 1 MILE    | 3 MILES   | 5 MILES   |
| Total households    | 6,809     | 40,392    | 85,921    |
| # of persons per HH | 2.4       | 2.5       | 2.4       |
| Average HH income   | \$44,717  | \$