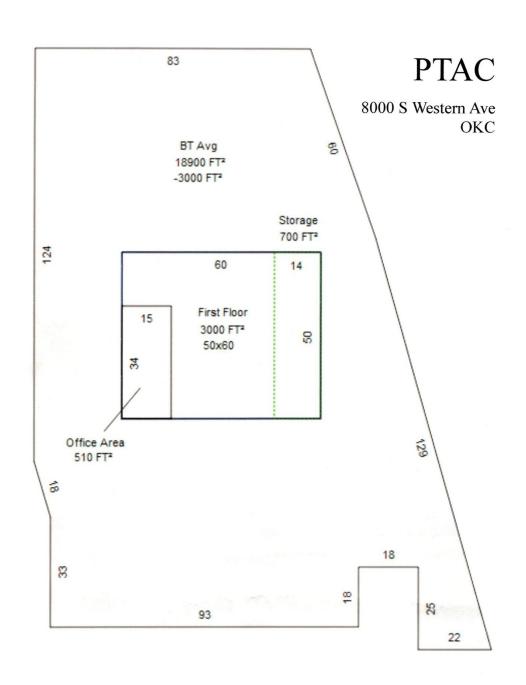

es to engine replacement. Precision Tune Auto Care is not just another car repair and tune up service provider. They are experts on cars, and are focused on the people who drive in them. They understand how people drive, and based on that, they can determine the appropriate plan for client's vehicle with services backed by their best-in class warranty. Servicing 2.5 million vehicles each year and providing the driving public with car care education for personal safety and environmental health, Personal Tune Auto Care is a global player that is recognized as a world leader in the automotive service industry and have been a top-rated franchise 500 company for more than 30 years!

#### **PROPERTY HIGHLIGHTS**

### **ETHAN SLAVIN**



# ADDITIONAL PHOTOS







## ETHAN SLAVIN



# SITE PLAN



### ETHAN SLAVIN



# ADDITIONAL PHOTOS







## **ETHAN SLAVIN**



# AERIAL MAP



### **ETHAN SLAVIN**



# LOCATION MAPS



### **ETHAN SLAVIN**



# DEMOGRAPHICS MAP & REPORT



| POPULATION          | 1 MILE    | 3 MILES   | 5 MILES   |
|---------------------|-----------|-----------|-----------|
| Total population    | 16,413    | 99,002    | 209,215   |
| Median age          | 34.2      | 33.6      | 34.9      |
| Median age (Male)   | 33.8      | 33.1      | 34.4      |
| Median age (Female) | 34.6      | 34.6      | 35.7      |
| HOUSEHOLDS & INCOME | 1 MILE    | 3 MILES   | 5 MILES   |
| Total households    | 6,809     | 40,392    | 85,921    |
| # of persons per HH | 2.4       | 2.5       | 2.4       |
| Average HH income   | \$44,717  | \$47,068  | \$50,671  |
| Average hous