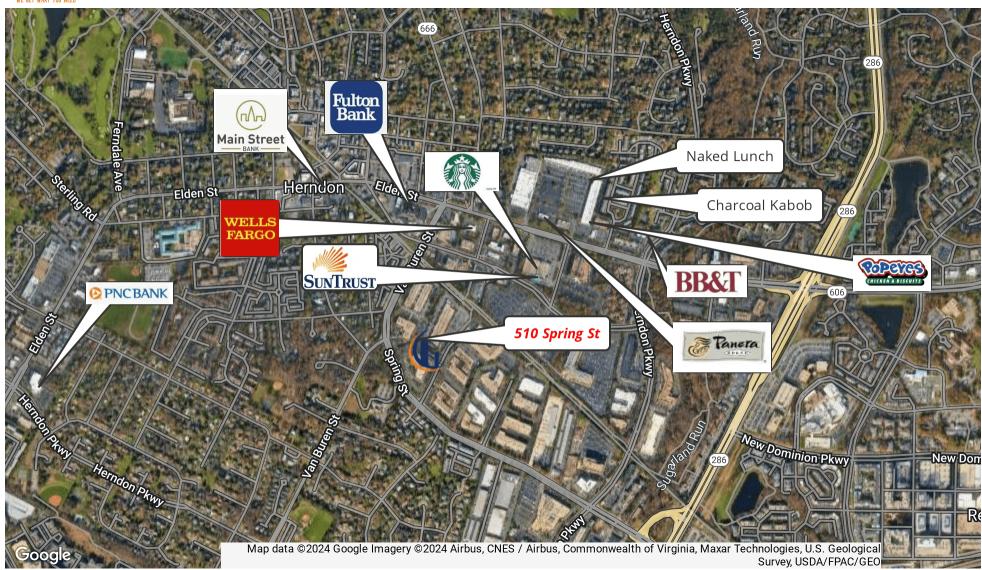

## **RETAILER MAP 510 SPRING ST**

Herndon Square Office Space 510 Spring St., Herndon, VA 20170

THE CET THINK AND MEED.

kayvan@svndc.com

matt@svndc.com