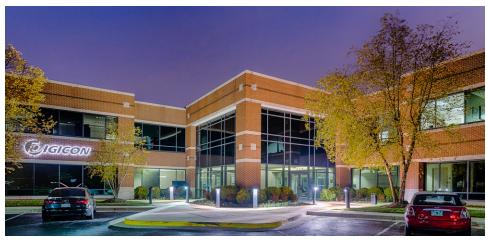

### **PROPERTY OVERVIEW**

K&M Commercial Real Estate, as the Exclusive Agent, is happy to present this investment opportunity to purchase Herndon Square, 510 Spring St. The property sits on 4.5 acres in the heart of the Dulles Technology Corridor. Located about 23 miles from Washington, D.C. This location provides easy access to the Dulles Toll Road (Route 267), the future Herndon Metro Station (eta 2020), Washington Dulles International Airport, Reston Town Center, and Tysons Corner. Completed in 1999, Herndon Square is 75 percent leased to eight tenants, including NexVortex, OneMain Financial, and Tyto Athene. 510 Spring Street is a two-story, 62,000+/- -square-foot facility.

#### PROPERTY HIGHLIGHTS

- - 62,000 sq. ft. facility
- 4.5 acres of land
- - Access to Herndon Metro
- - Building signage
- National tenants

KAYVAN MEHRBAKHSH, CCIM, MBA MA

703.734.2822 703.7

kayvan@svndc.com