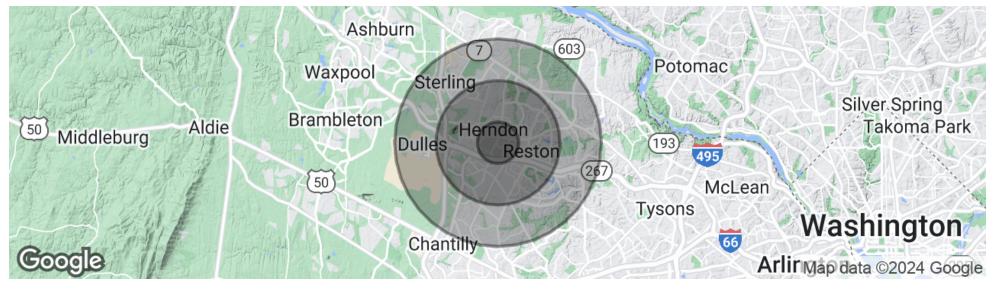

## **DEMOGRAPHICS MAP & REPORT**

Herndon Square Office Space 510 Spring St., Herndon, VA 20170

WE GET WHAT YOU NEED"

| POPULATION                            | 1 MILE              | 3 MILES               | 5 MILES               |
|---------------------------------------|---------------------|-----------------------|-----------------------|
| Total population                      | 14,977              | 128,431               | 239,740               |
| Median age                            | 35.9                | 35.7                  | 36.5                  |
| Median age (Male)                     | 36.6                | 35.5                  | 35.9                  |
| Median age (Female)                   | 35.3                | 36.0                  | 37.0                  |
|                                       |                     |                       |                       |
| HOUSEHOLDS & INCOME                   | 1 MILE              | 3 MILES               | 5 MILES               |
| HOUSEHOLDS & INCOME  Total households | <b>1 MILE</b> 5,785 | <b>3 MILES</b> 48,816 | <b>5 MILES</b> 88,862 |
|                                       |                     |                       |                       |
| Total households                      | 5,785               | 48,816                | 88,862                |

<sup>\*</sup> Demographic data derived from 2020 ACS - US Census

703.734.2822

703.734.2822 matt@svndc.com