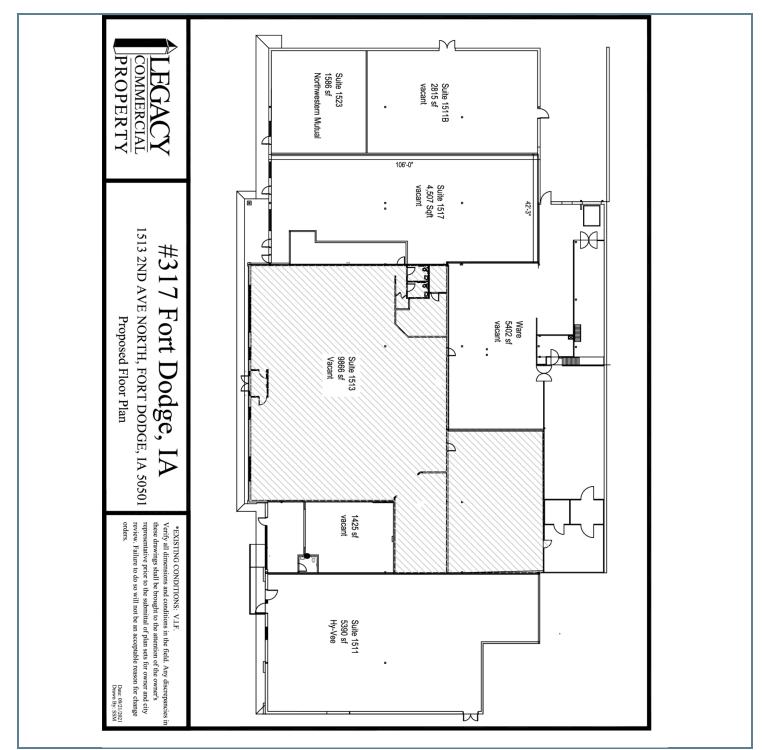

Legacy Commercial Property 847.904.9200 info@legacypro.com 209 Powell Place Brentwood, TN 37027 http:legacypro.com

LEGACY

**SITE PLANS** 

1513 2ND AVE. NORTH, FORT DODGE, IA 50501

### **RENT ROLL**

| TENANT<br>NAME        | UNIT<br>NUMBER | UNIT<br>SIZE (SF) |
|-----------------------|----------------|-------------------|
| Hy-Vee-Wine & Spirits | 1511           | 5,885             |
| Vacant                | 1511B          | 2,007             |
| Vacant                | 1513           | 9,866             |
| Vacant                | 1521           | 6,448             |
| Northwestern Mutual   | 1523           | 1,586             |
| Vacant                | Ware           | 5,402             |
| Totals/Averages       |                | 31,194            |