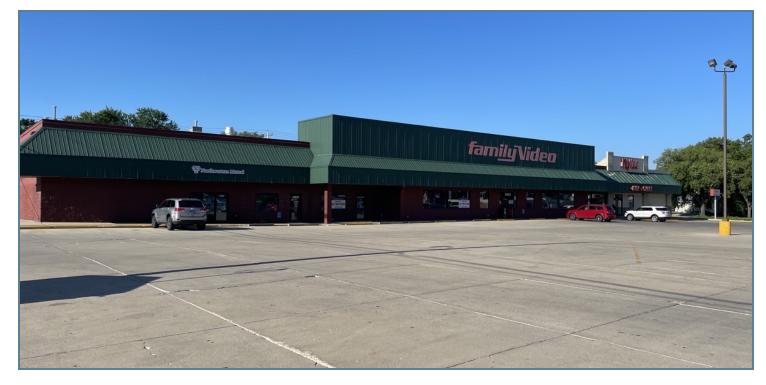

#### **PROPERTY DESCRIPTION**

Strong visibility on the southeast corner of 2nd Ave N and N 15th St with up to 23,273 Sq Ft available

#### **OFFERING SUMMARY**

| Lease Rate:      |            |         | Negotiable |  |
|------------------|------------|---------|------------|--|
| Building Size:   |            |         | 36,536 SF  |  |
| SPACES           | LEASE RATE |         | SPACE SIZE |  |
| 1511B 2nd Ave N  | Negotiable | 2,0     | 007 SF     |  |
| 1521 2nd Ave N   | Negotiable | 6,4     | 448 SF     |  |
| 1513 2nd Ave N   | Negotiable | 9,8     | 866 SF     |  |
| WARE - Vacant    | Negotiable |         | 5,402 SF   |  |
| DEMOGRAPHICS     | 1 MILE     | 3 MILES | 5 MILES    |  |
| Total Households | 4,699      | 10,000  | 12,212     |  |
| Total Population | 9,270      | 20,575  | 26,241     |  |