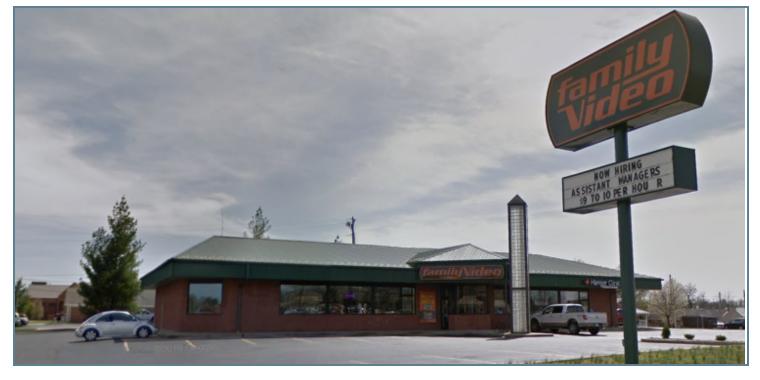

#### **PROPERTY DESCRIPTION**

Strong visibility on the southwest corner of W 6th St and N Main St with up to 7000 Sq Ft available

#### **OFFERING SUMMARY**

| Lease Rate:   |            | Currently Occupied   Inquire if<br>Interested |  |  |  |
|---------------|------------|-----------------------------------------------|--|--|--|
| Number of U   | Inits:     | 1                                             |  |  |  |
| Available SF: | :          |                                               |  |  |  |
| Building Size | :          | 7,048 SF                                      |  |  |  |
| SPACES        | LEASE RATE | SPACE SIZE                                    |  |  |  |