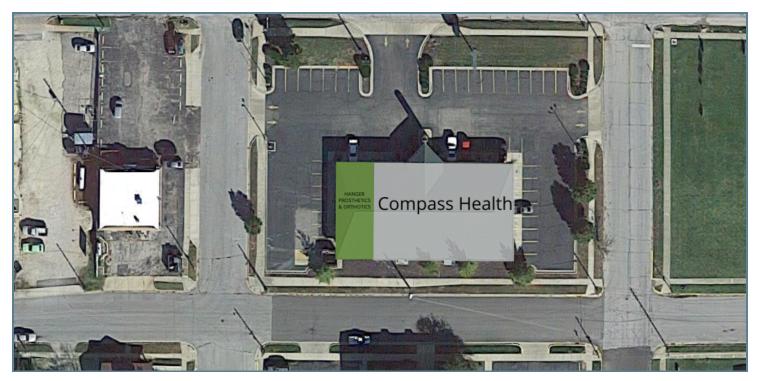

#### **PROPERTY DESCRIPTION**

Strong visibility on the southwest corner of W 6th St and N Main St with up to 7000 Sq Ft available

### 403 W. 6TH ST.

403 W. 6TH ST., ROLLA, MO 65401

| TENANT<br>NAME  | UNIT<br>NUMBER | UNIT<br>SIZE (SF) | LEASE<br>START | LEASE<br>END | ANNUAL<br>RENT | % OF<br>GLA | PRICE<br>PER SF/YR |
|-----------------|----------------|-------------------|----------------|--------------|----------------|-------------|--------------------|
| Compass Health  | BLDG           | 7,048             |                |              | \$0            | 100.0       | \$0.00             |
| Totals/Averages |                | 7,048             |                |              | \$0            |             | \$0.00             |