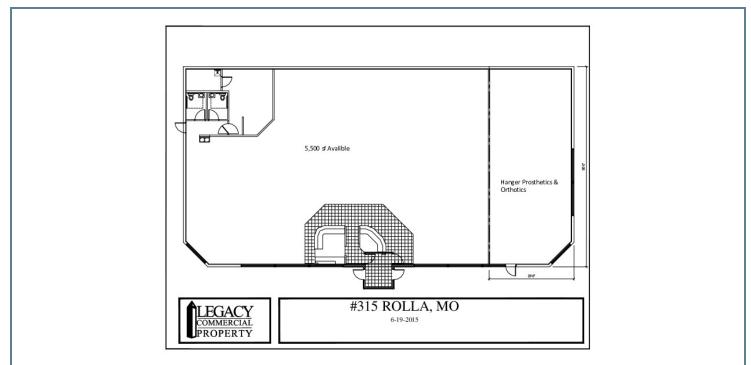

### **403 W. 6TH ST.** 403 W. 6TH ST., ROLLA, MO 65401

**SITE PLANS** 

Presented By:

Legacy Commercial Property 847.904.9200 info@legacypro.com 209 Powell Place

Brentwood, TN 37027 http:legacypro.com