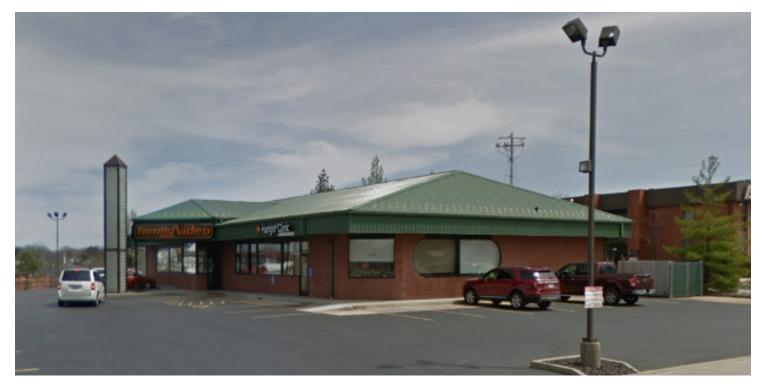

|  |
| Available SF: | :          |                                               |  |  |  |
| Building Size | :          | 7,048 SF                                      |  |  |  |
| SPACES        | LEASE RATE | SPACE SIZE                                    |  |  |  |

| DEMOGRAPHICS      | 1 MILE   | 3 MILES  | <b>5 MILES</b> |
|-------------------|----------|----------|----------------|
| Total Households  | 2,765    | 9,897    | 11,559         |
| Total Population  | 6,258    | 21,531   | 25,492         |
| Average HH Income | \$39,557 | \$49,280 | \$52,704       |



#### Presented By:

Legacy Commercial Property 847.904.9200 info@legacypro.com



209 Powell Place Brentwood, TN 37027 http:legacypro.com

# **403 W. 6TH ST.** 403 W. 6TH ST., ROLLA, MO 65401

#### **ADDITIONAL PHOTOS**





#### Presented By:

Legacy Commercial Property 847.904.9200 info@legacypro.com



209 Powell Place Brentwood, TN 37027 http:legacypro.com

### **403 W. 6TH ST.** 403 W. 6TH ST., ROLLA, MO 65401

**SITE PLANS** 





Presented By:

Legacy Commercial Property 847.904.9200 info@legacypro.com 209 Powell Place

Brentwood, TN 37027 http:legacypro.com

### 403 W. 6TH ST.

403 W. 6TH ST., ROLLA, MO 65401

| TENANT<br>NAME  | UNIT<br>NUMBER | UNIT<br>SIZE (SF) | LEASE<br>START | LEASE<br>END | ANNUAL<br>RENT | % OF<br>GLA | PRICE<br>PER SF/YR |
|-----------------|----------------|-------------------|----------------|--------------|----------------|-------------|--------------------|
| Compass Health  | BLDG           | 7,048             |                |              | \$0            | 100.0