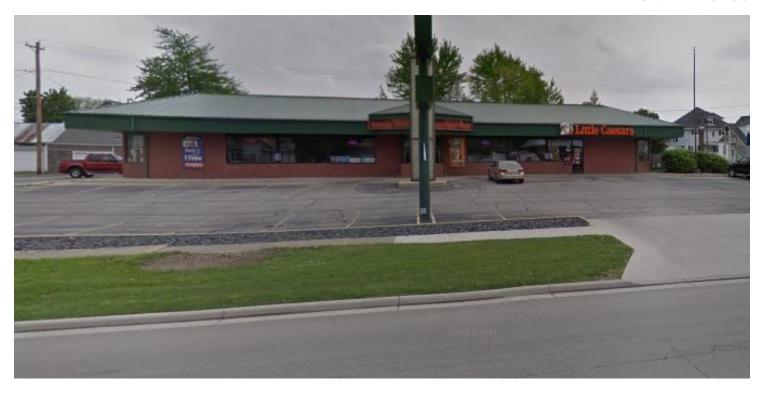

## 220 EAST MARKET ST., CELINA, OH 45822

### **EXECUTIVE SUMMARY**





### **OFFERING SUMMARY**

Available SF:

### PROPERTY OVERVIEW

Strong visibility on the northeast corner of E Market St and S Main St with up to 5553 Sq Ft available

#### PROPERTY HIGHLIGHTS

Lease Rate: Currently Occupied |

Inquire if Interested

Building Size: 6,754 SF

220 EAST MARKET ST., CELINA, OH 45822

### **ADDITIONAL PHOTOS**



220 EAST MARKET ST., CELINA, OH 45822

### **LOCATION MAP**



## 220 EAST MARKET ST., CELINA, OH 45822

### **DEMOGRAPHICS MAP & REPORT**



| POPULATION          | 1 MILE    | 3 MILES   | 5 MILES   |
|---------------------|-----------|-----------|-----------|
| Total population    | 3,642     | 11,271    | 15,835    |
| Median age          | 33.4      | 40.9      | 41.8      |
| Median age (Male)   | 33.2      | 40.5      | 41.2      |
| Median age (Female) | 33.7      | 40.4      | 41.3      |
| HOUSEHOLDS & INCOME | 1 MILE    | 3 MILES   | 5 MILES   |
| Total households    | 1,717     | 5,445     | 7,885     |
| # of persons per HH | 2.1       | 2.1       | 2.0       |
| Average HH income   | \$51,287  | \$58,378  | \$60,743  |
| Average house value | \$121,697 | \$135,843 | \$149,73