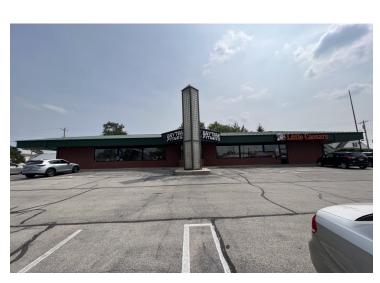

### PROPERTY OVERVIEW

Strong visibility on the northeast corner of E Market St and S Main St with up to 5553 Sq Ft available

#### PROPERTY HIGHLIGHTS

Lease Rate: Currently Occupied |

Inquire if Interested

Building Size: 6,754 SF

220 EAST MARKET ST., CELINA, OH 45822