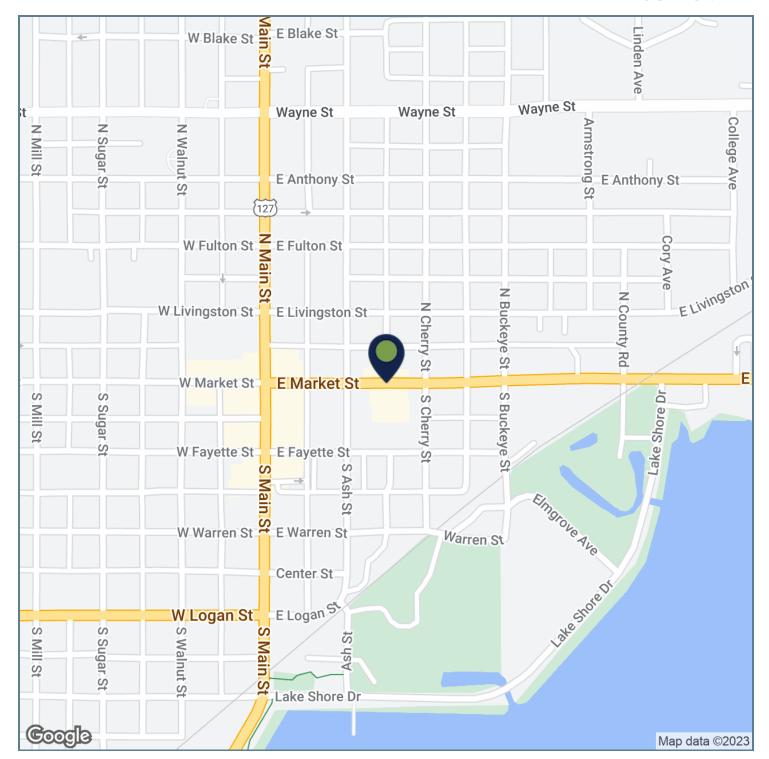

### **DEMOGRAPHICS MAP & REPORT**

| POPULATION          | 1 MILE    | 3 MILES   | 5 MILES   |
|---------------------|-----------|-----------|-----------|
| Total population    | 3,642     | 11,271    | 15,835    |
| Median age          | 33.4      | 40.9      | 41.8      |
| Median age (Male)   | 33.2      | 40.5      | 41.2      |
| Median age (Female) | 33.7      | 40.4      | 41.3      |
| HOUSEHOLDS & INCOME | 1 MILE    | 3 MILES   | 5 MILES   |
| Total households    | 1,717     | 5,445     | 7,885     |
| # of persons per HH | 2.1       | 2.1       | 2.0       |
| Average HH income   | \$51,287  | \$58,378  | \$60,743  |
| Average house value | \$121,697 | \$135,843 | \$149,739 |