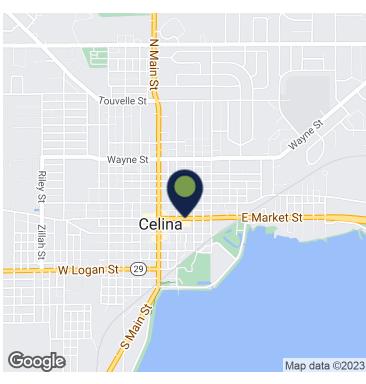

## 220 EAST MARKET ST., CELINA, OH 45822

### **EXECUTIVE SUMMARY**





### **OFFERING SUMMARY**

Available SF:

### PROPERTY OVERVIEW

Strong visibility on the northeast corner of E Market St and S Main St with up to 5553 Sq Ft available

#### PROPERTY HIGHLIGHTS

Lease Rate: Currently Occupied |

Inquire if Interested

Building Size: 6,754 SF

220 EAST MARKET ST., CELINA, OH 45822

### **ADDITIONAL PHOTOS**



220 EAST MARKET ST., CELINA, OH 45822

### **LOCATION MAP**



## 220 EAST MARKET ST., CELINA, OH 45822

### **DEMOGRAPHICS MAP & REPORT**



| POPULATION          | 1 MILE    | 3 MILES   | 5 MILES   |
|---------------------|-----------|-----------|-----------|
| Total population    | 3,642     | 11,271    | 15,835    |
| Median age          | 33.4      | 40.9      | 41.8      |
| Median age (Male)   | 33.2      | 40.5      | 41.2      |
| Median age