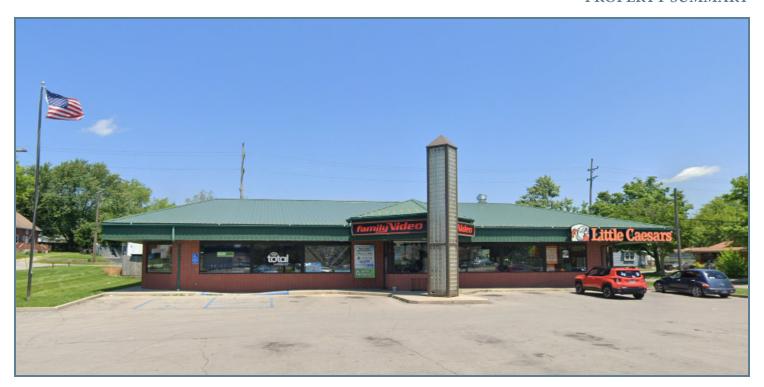

#### PROPERTY DESCRIPTION

Strong visibility on the northwest corner of Goshen Ave and Sherman Blvd with up to 5600 Sq Ft available

#### **OFFERING SUMMARY**

| Lease Rate:                  |                    |         | Negotiable  |
|------------------------------|--------------------|---------|-------------|
| Number of Units:             |                    |         | 2           |
| Available SF:                |                    |         | 5,577 SF    |
| Lot Size:                    |                    |         | 1.069 Acres |
| Building Size:               |                    |         | 6,977 SF    |
|                              |                    |         |             |
| SPACES                       | LEASE RATI         | E SPA   | CE SIZE     |
|                              | N I. I.            |         |             |
| 902 Goshen Ave               | Negotiable         | 5,57    | '7 SF       |
| 902 Goshen Ave  DEMOGRAPHICS | Negotiable  1 MILE | 3 MILES | 5 MILES     |
|                              | <b>5</b>           | ·       |             |