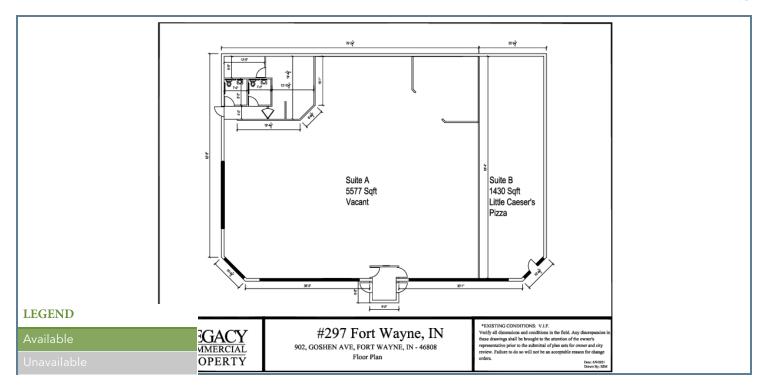

902 GOSHEN AVE., FORT WAYNE, IN 46808

**ADDITIONAL PHOTOS** 

902 GOSHEN AVE., FORT WAYNE, IN 46808

**PLANS** 

#### AVAILABLE SPACES

| SUITE          | TENANT    | SIZE     | TYPE | RATE       | DESCRIPTION |  |
|----------------|-----------|----------|------|------------|-------------|--|
| 902 Goshen Ave | Available | 5,577 SF | NNN  | Negotiable | -           |  |
|                |           |          |      |            | -           |  |

### **RENT ROLL**

| TENANT<br>NAME        | UNIT<br>NUMBER | UNIT<br>SIZE (SF) | LEASE<br>START | LEASE<br>END | ANNUAL<br>RENT | % OF<br>GLA | PRICE<br>PER SF/YR |
|-----------------------|----------------|-------------------|----------------|--------------|----------------|-------------|--------------------|
| Vacant                | А              | 5,577             |                |              | \$0            | 79.93       | \$0.00             |
| Little Caesar's Pizza | В              | 1,400             |                |              | \$0            | 20.07       | \$0.00             |
| Totals/Averages       |                | 6,977             |                |              | \$0            |             | \$0.00             |