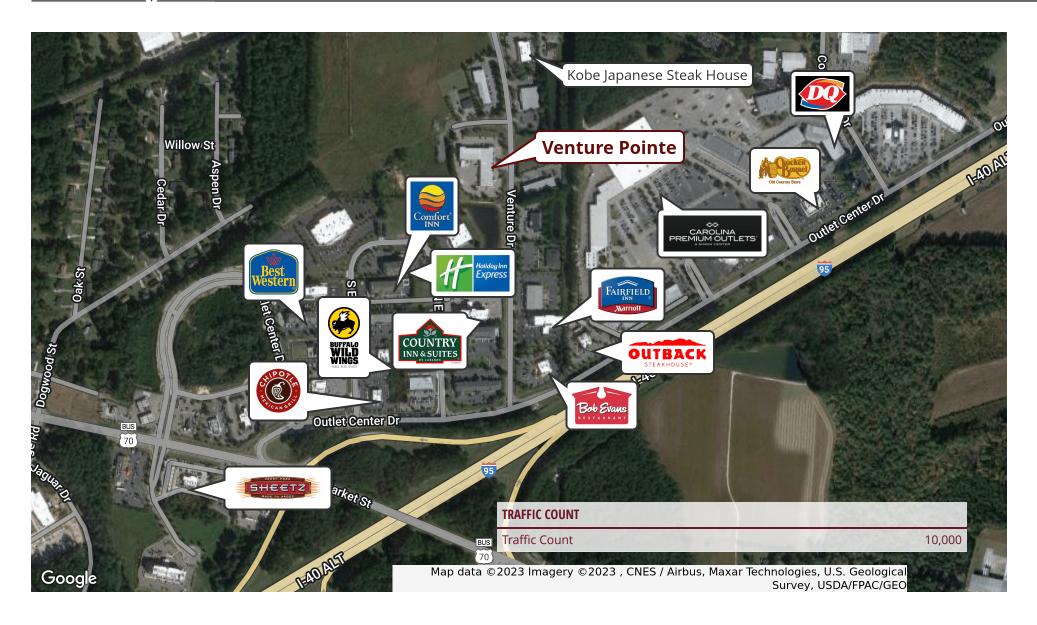

#### **PROPERTY OVERVIEW**

This strip center is well suited for both retail and office use. It is anchored by MedFast Urgent Care and Rent-A-Center. Located around the corner from the Carolina Outlet Center and the hotel/restaurant district, it is easily accessible from I-95 and less than a mile from the busy US 301 hwy/Brightleaf Blvd, making it a busy thoroughfare between the two. It is bordered by a pond and cul-de-sac.