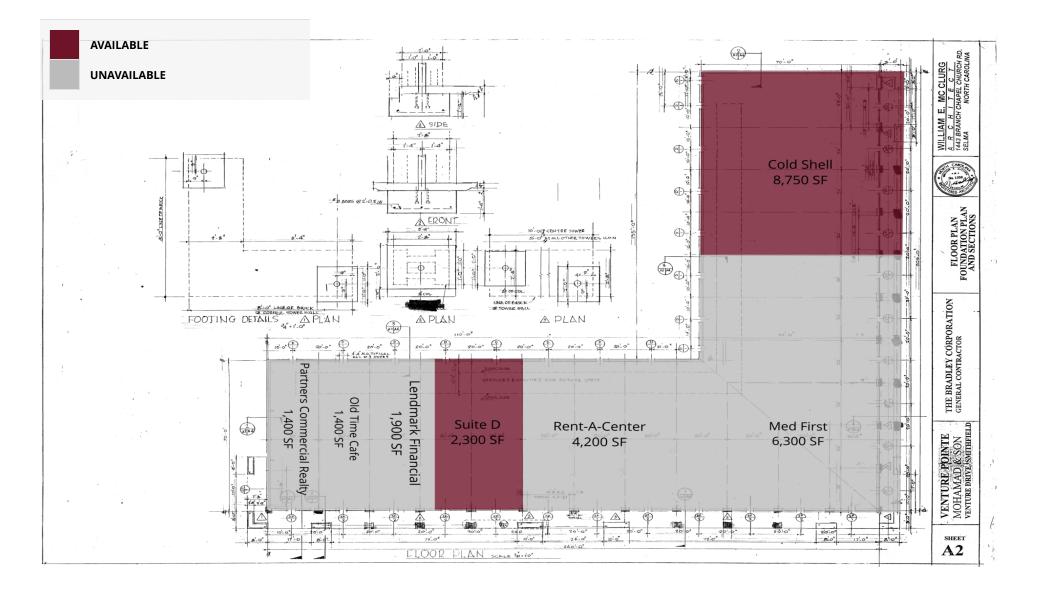

#### **OFFERING SUMMARY**

| Available SF:  | 1,400 - 8,750 SF                                               |
|----------------|----------------------------------------------------------------|
| Lease Rate:    | \$19.00 - 25.00 SF/yr<br>(MG; Strip Center -<br>Retail/Office) |
| Lot Size:      | 4.0 Acres                                                      |
| Year Built:    | 2005                                                           |
| Building Size: | 27,000                                                         |
| Zoning:        | B-3                                                            |
| Market:        | Raleigh-Durham                                                 |
| Submarket:     | Johnston County                                                |
| Traffic Count: | 10,000                                                         |

#### **PROPERTY HIGHLIGHTS**

- Easy access to I-95 and US 301 Hwy
- Second generation retail/office space available
- 8,750 of cold dark shell can be configured as needed

Adam Capani, CCIMJim Perricone919.585.5569919.585.5321acapani@partnerscrnc.comjperricone@partnerscrnc.com

#### EXECUTIVE SUMMARY

| SUITE             | TENANT    | SIZE             | ТҮРЕ           | RATE                    | DESCRIPTION                                                                                             |
|-------------------|-----------|------------------|----------------|-------------------------|---------------------------------------------------------------------------------------------------------|
| Suite D           | Available | 2,300 SF         | Modified Gross | \$19.00 SF/yr           | Open space with single bath in back right corner. Two doors in front and two doors in back.             |
| Suite TBD 8750 SF | Available | 1,400 - 8,750 SF | Modified Gross | \$19.00 - \$25.00 SF/yr | This is a 125 foot by 70 foot cold dark shell. Concrete slab in place with exception of utility trench. |