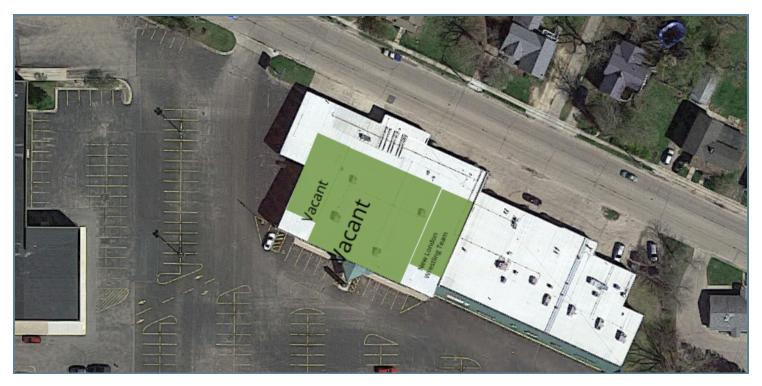

406 WOLF RIVER PLAZA, NEW LONDON, WI 54961

**ADDITIONAL PHOTOS** 

406 WOLF RIVER PLAZA, NEW LONDON, WI 54961

**SITE PLANS** 

#### **RENT ROLL**

| TENANT<br>NAME  | UNIT<br>NUMBER | UNIT<br>SIZE (SF) | LEASE<br>START | LEASE<br>END | ANNUAL<br>RENT | % OF<br>GLA | PRICE<br>PER SF/YR |
|-----------------|----------------|-------------------|----------------|--------------|----------------|-------------|--------------------|
| Vacant          | А              | 1,800             |                |              | \$0            | 16.12       | \$0.00             |
| Vacant          | В              | 7,569             |                |              | \$0            | 67.77       | \$0.00             |
| Vacant          | С              | 1,800             |                |              | \$0            | 16.12       | \$0.00             |
| Totals/Averages |                | 11,169            |                |              | \$0            |             | \$0.00             |