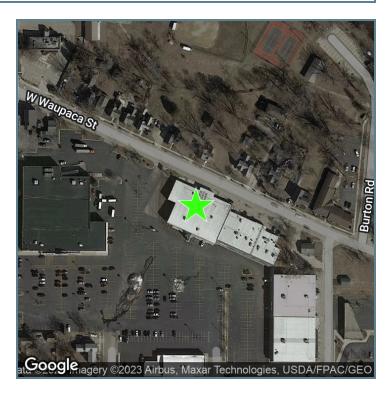

#### PROPERTY DESCRIPTION

Strong visibility on the southwest corner of W Waupaca St and Lincoln Ct with up to 7500 Sq Ft available