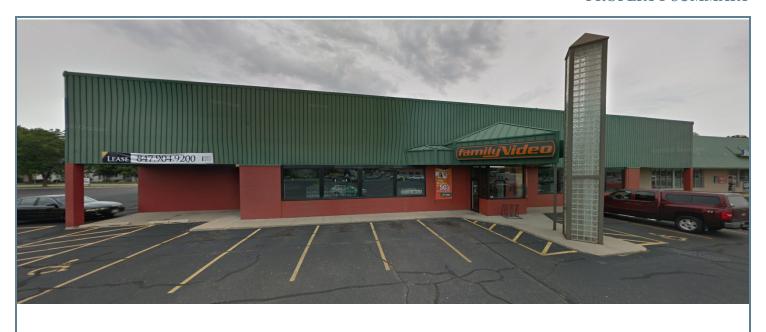

#### PROPERTY DESCRIPTION

Strong visibility on the southwest corner of W Waupaca St and Lincoln Ct with up to 7500 Sq Ft available

#### **OFFERING SUMMARY**

| Lease Rate:          |            |          | Negotiable |  |  |
|----------------------|------------|----------|------------|--|--|
| Building Size:       |            |          | 11,169 SF  |  |  |
| SPACES               | LEASE R    | ATE      | SPACE SIZE |  |  |
| 406 Wolf River Plaza | Negotiable |          | 1,800 SF   |  |  |
| 406 Wolf River Plaza | Negotiable |          | 7,500 SF   |  |  |
| 406 Wolf River Plaza | Negotiable |          | 1,800 SF   |  |  |
| DEMOGRAPHICS         | 1 MILE     | 3 MILE   | S 5 MILES  |  |  |
| Total Households     | 1,341      | 3,417    | 4,873      |  |  |
| Total Population     | 2,805      | 7,195    | 10,660     |  |  |
| Average HH Income    | \$54,827   | \$68,994 | 4 \$72,110 |  |  |