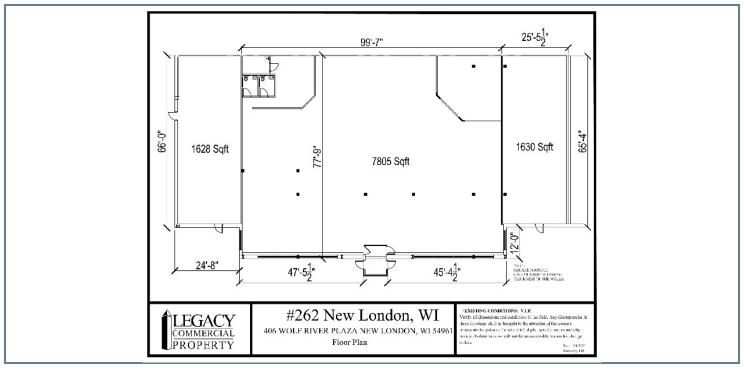

#### **OFFERING SUMMARY**

| Lease Rate:          |            |          | Negotiable |  |  |
|----------------------|------------|----------|------------|--|--|
| Building Size:       |            |          | 11,169 SF  |  |  |
| SPACES               | LEASE R    | ATE      | SPACE SIZE |  |  |
| 406 Wolf River Plaza | Negotiable |          | 1,800 SF   |  |  |
| 406 Wolf River Plaza | Negotiable |          | 7,500 SF   |  |  |
| 406 Wolf River Plaza | Negotiable |          | 1,800 SF   |  |  |
| DEMOGRAPHICS         | 1 MILE     | 3 MILE   | S 5 MILES  |  |  |
| Total Households     | 1,341      | 3,417    | 4,873      |  |  |
| Total Population     | 2,805      | 7,195    | 10,660     |  |  |
| Average HH Income    | \$54,827   | \$68,994 | 4 \$72,110 |  |  |

#### **RENT ROLL**

| TENANT<br>NAME  | UNIT<br>NUMBER | UNIT<br>SIZE (SF) | LEASE<br>START | LEASE<br>END | ANNUAL<br>RENT | % OF<br>GLA | PRICE<br>PER SF/YR |
|-----------------|----------------|-------------------|----------------|--------------|----------------|-------------|--------------------|
| Vacant          | А              | 1,800             |                |              | \$0            | 16.12       | \$0.00             |
| Vacant          | В              | 7,569             |                |              | \$0            | 67.77       | \$0.00             |
| Vacant          | С              | 1,800             |                |              | \$0            | 16.12       | \$0.00             |
| Totals/Averages |                | 11,169            |                |              | \$0            |             | \$0.00             |