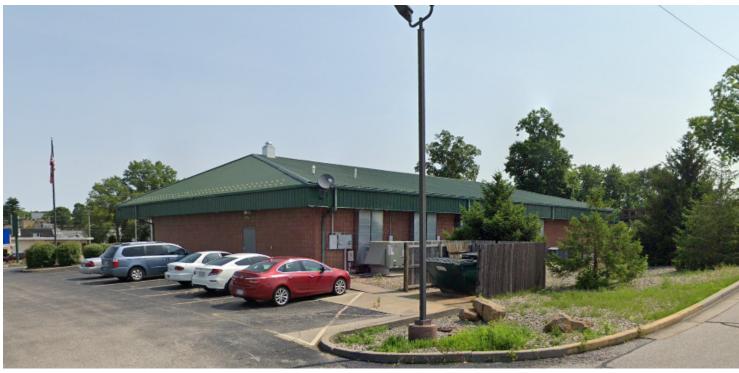

IN 47546

#### **PROPERTY SUMMARY**



#### PROPERTY DESCRIPTION

Strong visibility on the southwest corner of W 6th St and Mac Arthur St with up to  $5212\,\mathrm{Sq}$  Ft available

### **OFFERING SUMMARY**

| Lease Rate:      | Negotiable   |
|------------------|--------------|
| Number of Units: | 2            |
| Available SF:    | Fully Leased |
| Building Size:   | 6,716 SF     |

| SPACES LEASE      | LEASE RATE |          | SIZE     |
|-------------------|------------|----------|----------|
| DEMOGRAPHICS      | 1 MILE     | 3 MILES  | 5 MILES  |
| Total Households  | 1,476      | 6,283    | 8,253    |
| Total Population  | 3,808      | 15,022   | 19,369   |
| Average HH Income | \$79,869   | \$72,448 | \$75,292 |



607 W. 6TH ST., JASPER, IN 47546

### **ADDITIONAL PHOTOS**





607 W. 6TH ST., JASPER, IN 47546

### **SITE PLANS**





607 W. 6TH ST., JASPER, IN 47546

### **RENT ROLL**

| TENANT<br>NAME     | UNIT<br>NUMBER | UNIT<br>SIZE (SF) | LEASE<br>START | LEASE<br>END | ANNUAL<br>RENT | % OF<br>GLA | PRICE<br>PER SF/YR |
|--------------------|----------------|-------------------|----------------|--------------|----------------|-------------|--------------------|
| Vacant             | А              | 5,212             |                |              | \$0            | 77.61       | \$0.00             |
| Jimmy John's #3581 | В              | 1,504             |                |              | \$0            | 22.39       | \$0.00             |
| Totals/Averages    |                | 6,716             |                |              | \$0            |