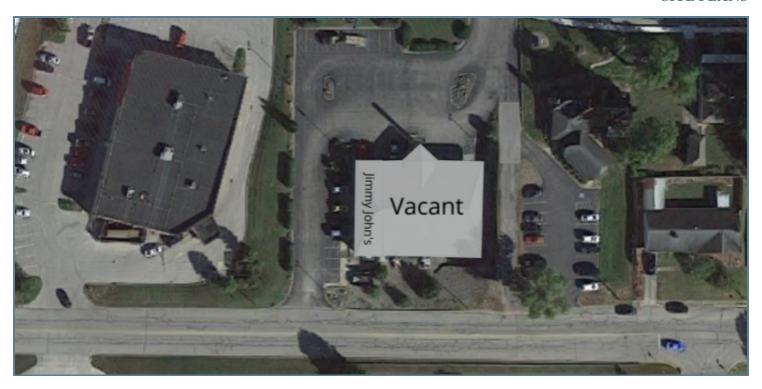

#### PROPERTY DESCRIPTION

Strong visibility on the southwest corner of W 6th St and Mac Arthur St with up to  $5212\,\mathrm{Sq}$  Ft available

### **OFFERING SUMMARY**

| Lease Rate:      | Negotiable   |
|------------------|--------------|
| Number of Units: | 2            |
| Available SF:    | Fully Leased |
| Building Size:   | 6,716 SF     |

### **RENT ROLL**

| TENANT<br>NAME     | UNIT<br>NUMBER | UNIT<br>SIZE (SF) | LEASE<br>START | LEASE<br>END | ANNUAL<br>RENT | % OF<br>GLA | PRICE<br>PER SF/YR |
|--------------------|----------------|-------------------|----------------|--------------|----------------|-------------|--------------------|
| Vacant             | А              | 5,212             |                |              | \$0            | 77.61       | \$0.00             |
| Jimmy John's #3581 | В              | 1,504             |                |              | \$0            | 22.39       | \$0.00             |
| Totals/Averages    |                | 6,716             |                |              | \$0            |             | \$0.00             |