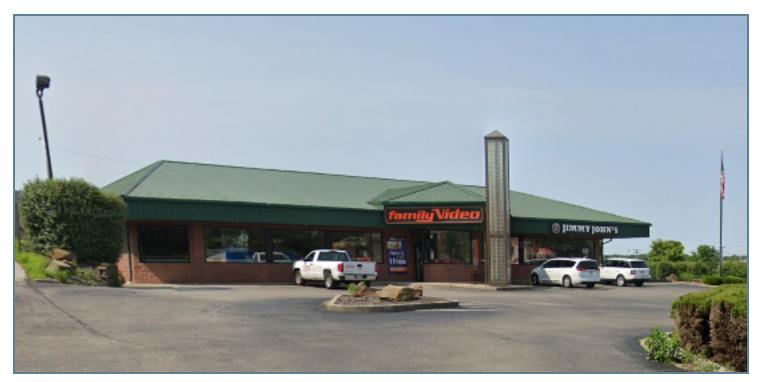

#### PROPERTY DESCRIPTION

Strong visibility on the southwest corner of W 6th St and Mac Arthur St with up to  $5212\,\mathrm{Sq}$  Ft available

607 W. 6TH ST., JASPER, IN 47546