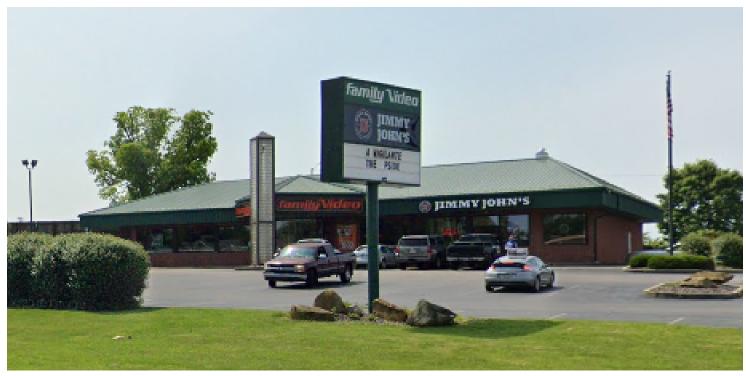

, IN 47546

#### **PROPERTY SUMMARY**



#### PROPERTY DESCRIPTION

Strong visibility on the southwest corner of W 6th St and Mac Arthur St with up to  $5212\,\mathrm{Sq}$  Ft available

### **OFFERING SUMMARY**

| Lease Rate:      | Negotiable   |
|------------------|--------------|
| Number of Units: | 2            |
| Available SF:    | Fully Leased |
| Building Size:   | 6,716 SF     |

| SPACES LEASE      | LEASE RATE |          | SIZE     |
|-------------------|------------|----------|----------|
| DEMOGRAPHICS      | 1 MILE     | 3 MILES  | 5 MILES  |
| Total Households  | 1,476      | 6,283    | 8,253    |
| Total Population  | 3,808      | 15,022   | 19,369   |
| Average HH Income | \$79,869   | \$72,448 | \$75,292 |



607 W. 6TH ST., JASPER, IN 47546

### **ADDITIONAL PHOTOS**





607 W. 6TH ST., JASPER, IN 47546

### **SITE PLANS**





607 W. 6TH ST., JASPER, IN 47546

### **RENT ROLL**

| TENANT<br>NAME     | UNIT<br>NUMBER | UNIT<br>SIZE (SF) | LEASE<br>START | LEASE<br>END | ANNUAL<br>RENT | % OF<br>GLA | PRICE<br>PER SF/YR |
|--------------------|----------------|-------------------|----------------|--------------|----------------|-------------|--------------------|
| Vacant             | А              | 5,212             |                |              | \$0            | 77.61       | \$0.00             |
| Jimmy John's #3581 | В              | 1,504             |                |              | \$0            | 22.39       | \$0.00             |
| Totals/Averages    |                | 6,716             |                |              | \$0            |