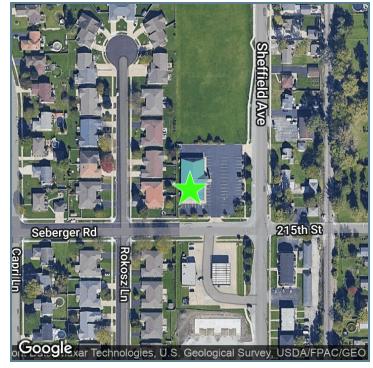

|          |  |  |  |
| Building Size:  |            |          |                                            | 7,084 SF |  |  |  |
| SPACES          | LEASE RATE |          | SPACE SIZE                                 |          |  |  |  |
| DEMOGRAPH       | IICS       | 1 MILE   | 3 MILES                                    | 5 MILES  |  |  |  |
| Total Househol  | ds         | 2,968    | 21,777                                     | 60,547   |  |  |  |
| Total Populatio | n          | 6,825    | 52,596                                     | 146,256  |  |  |  |
| Average HH Inc  | come       | \$81,217 | \$93,936                                   | \$88,304 |  |  |  |
|                 |            |          |                                            |          |  |  |  |



http:legacypro.com

1440 SHEFFIELD AVE., DYER, IN 46311

#### **ADDITIONAL PHOTOS**







1440 SHEFFIELD AVE., DYER, IN 46311

#### **SITE PLANS**





1440 SHEFFIELD AVE., DYER, IN 46311

#### **RENT ROLL**

| TENANT<br>NAME  | UNIT<br>NUMBER | UNIT<br>SIZE (SF) | LEASE<br>START | LEASE<br>END | ANNUAL<br>RENT | % OF<br>GLA | PRICE<br>PER SF/YR |
|-----------------|----------------|-------------------|----------------|--------------|----------------|-------------|--------------------|
| Kad Academy     |                | 7,084             |                |              | \$0            | 100.0       | \$0.00             |
| Totals/Averages |                | 7,084             |                |              | \$0            |             | \$0.00             |