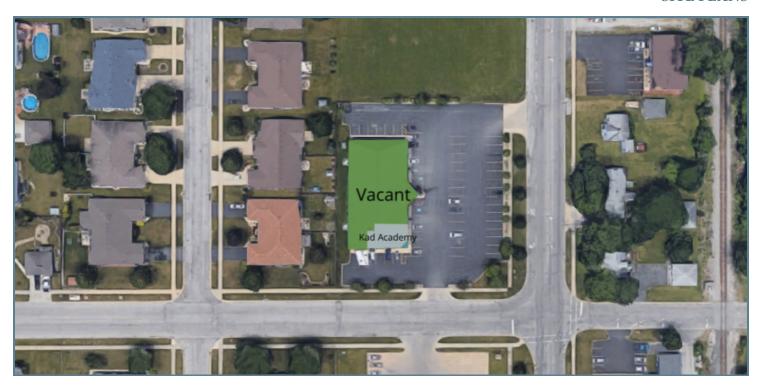

#### PROPERTY DESCRIPTION

Strong visibility on the northwest corner of Sheffield Ave and Seberger Rd with up to 5800 Sq Ft available

#### **RENT ROLL**

| TENANT<br>NAME  | UNIT<br>NUMBER | UNIT<br>SIZE (SF) | LEASE<br>START | LEASE<br>END | ANNUAL<br>RENT | % OF<br>GLA | PRICE<br>PER SF/YR |
|-----------------|----------------|-------------------|----------------|--------------|----------------|-------------|--------------------|
| Kad Academy     |                | 7,084             |                |              | \$0            | 100.0       | \$0.00             |
| Totals/Averages |                | 7,084             |                |              | \$0            |             | \$0.00             |