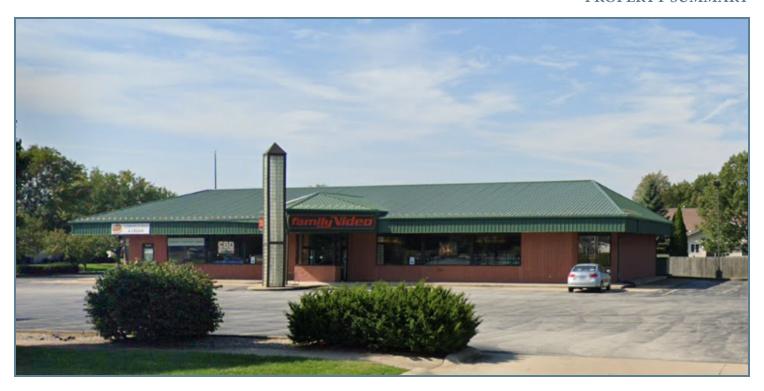

#### **PROPERTY SUMMARY**

#### PROPERTY DESCRIPTION

Strong visibility on the northwest corner of Sheffield Ave and Seberger Rd with up to 5800 Sq Ft available