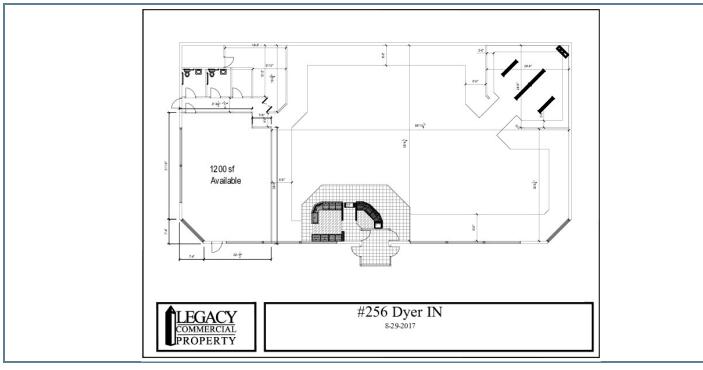

| LEASE RATE |          | SPACE SIZE                                 |          |  |  |  |
| DEMOGRAPH       | IICS       | 1 MILE   | 3 MILES                                    | 5 MILES  |  |  |  |
| Total Househol  | ds         | 2,968    | 21,777                                     | 60,547   |  |  |  |
| Total Populatio | n          | 6,825    | 52,596                                     | 146,256  |  |  |  |
| Average HH Inc  | come       | \$81,217 | \$93,936                                   | \$88,304 |  |  |  |
|                 |            |          |                                            |          |  |  |  |



http:legacypro.com

1440 SHEFFIELD AVE., DYER, IN 46311

#### **ADDITIONAL PHOTOS**







1440 SHEFFIELD AVE., DYER, IN 46311

#### **SITE PLANS**





1440 SHEFFIELD AVE., DYER, IN 46311

#### **RENT ROLL**

| TENANT<br>NAME  | UNIT<br>NUMBER | UNIT<br>SIZE (SF) | LEASE<br>START | LEASE<br>END | ANNUAL<br>RENT | % OF<br>GLA | PRICE<br>PER SF/YR |
|-----------------|----------------|-------------------|----------------|--------------|----------------|-------------|--------------------|
| Kad Academy     |                | 7,084             |                |              | \$0            | 100.0       | \$0.00             |
| Totals/Averages |                | 7,084             |                |              | \$0            |             | \$0.00             |