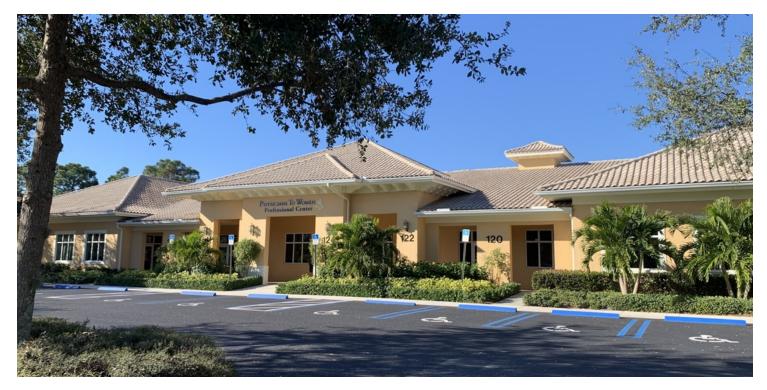

## CHAMBER COURT PROFESSIONAL CENTER

120-128 SW CHAMBER COURT, PORT SAINT LUCIE, FL 34986

# Office Building For Lease

#### **PROPERTY HIGHLIGHTS**

- 14,748 SF single-story office building
- All hurricane impact glass windows and doors
- Extremely well maintained by local ownership
- · 4,020 SF of high quality medical office space immediately available - see attached floor plan
- 24/7 direct access to your suite
- · Electric separately metered
- Parking ratio of 4 per 1,000 SF