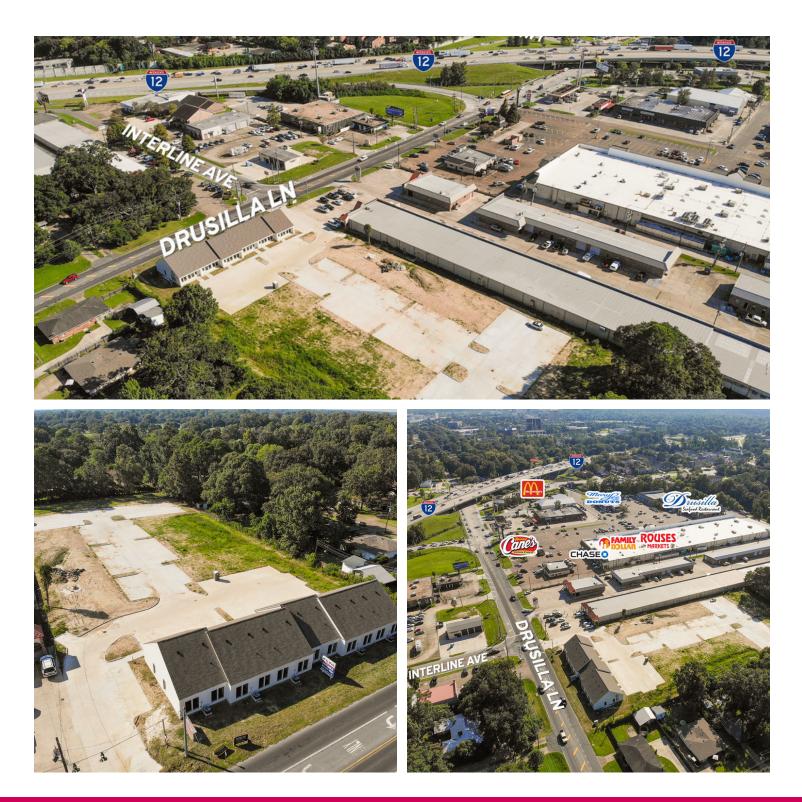

### **PROFESSIONAL OFFICE SPACE FOR SALE - DRUSILLA OFFICE PARK**

| OFFERING SUMMARY |                  | PROPERTY OVERVIEW                                                                                                                                                                             |  |  |
|------------------|------------------|-----------------------------------------------------------------------------------------------------------------------------------------------------------------------------------------------|--|--|
| Price / SF:      | \$199.00 / SF    | Drusilla Office Park is a professional office park with a total of 30,000 square feet of office space available for sale. The Park features 29 suites spanning 5 buildings.                   |  |  |
| Year Built:      | 2018 - 2019      | Centrally located in Baton Rouge just off of Jefferson Highway, the Park gives businesses easy interstate access and sits within close proximity to several dining and entertainment options. |  |  |
| Total Buildings  | 5                | Building A, featuring 6 suites, is under construction and nearing completion. Buildings B, C, D, and E are breaking ground in the coming months.                                              |  |  |
|                  | 1,034 - 8,272 SF | Suites can be combined to fit tenant needs ranging from approximately 1,030 SF to approximately 8,000 SF.                                                                                     |  |  |
| Suite Sizes:     |                  | A beautiful white brick exterior, high-end interior finishes, and lush landscaping make this a development poised to stand the test of time.                                                  |  |  |
|                  |                  | Tours are currently available of the existing buildings. Contact Mathew Laborde or George Bonvillain for more information.                                                                    |  |  |
|                  |                  | LOCATION OVERVIEW                                                                                                                                                                             |  |  |

Centrally located in Baton Rouge near Jefferson Hwy with convenient interstate access.

George Bonvillain, Jr, JD (C) 337.302.0091

🛤 ELIFIN

504.270.1354 | https://elifinrealty.com 640 Main St, Suite A, Baton Rouge, LA 70801