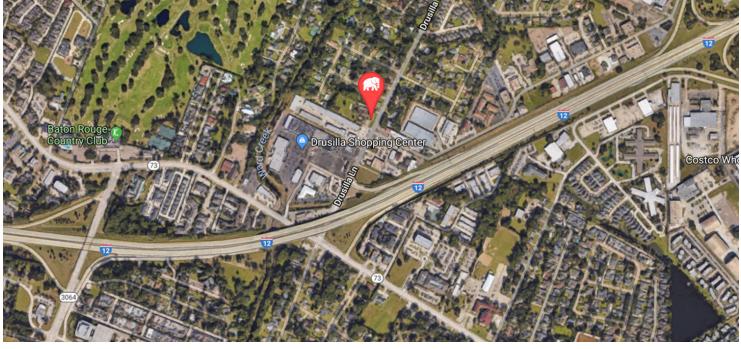

### **PROFESSIONAL OFFICE SPACE FOR SALE - DRUSILLA OFFICE PARK**

| OFFERING SUMMARY |                  | PROPERTY OVERVIEW                                                                                                                                                                             |  |  |
|------------------|------------------|-----------------------------------------------------------------------------------------------------------------------------------------------------------------------------------------------|--|--|
| Price / SF:      | \$199.00 / SF    | Drusilla Office Park is a professional office park with a total of 30,000 square feet of office space available for sale. The Park features 29 suites spanning 5 buildings.                   |  |  |
| Year Built:      | 2018 - 2019      | Centrally located in Baton Rouge just off of Jefferson Highway, the Park gives businesses easy interstate access and sits within close proximity to several dining and entertainment options. |  |  |
| Total Buildings  | 5                | Building A, featuring 6 suites, is under construction and nearing completion. Buildings B, C, D, and E are breaking ground in the coming months.                                              |  |  |
|                  | 1,034 - 8,272 SF | Suites can be combined to fit tenant needs ranging from approximately 1,030 SF to approximately 8,000 SF.                                                                                     |  |  |
| Suite Sizes:     |                  | A beautiful white brick exterior, high-end interior finishes, and lush landscaping make this a development poised to stand the test of time.                                                  |  |  |
|                  |                  | Tours are currently available of the existing buildings. Contact Mathew Laborde or George Bonvillain for more information.                                                                    |  |  |
|                  |                  | LOCATION OVERVIEW                                                                                                                                                                             |  |  |

Centrally located in Baton Rouge near Jefferson Hwy with convenient interstate access.

George Bonvillain, Jr, JD (C) 337.302.0091

🛤 ELIFIN

504.270.1354 | https://elifinrealty.com 640 Main St, Suite A, Baton Rouge, LA 70801