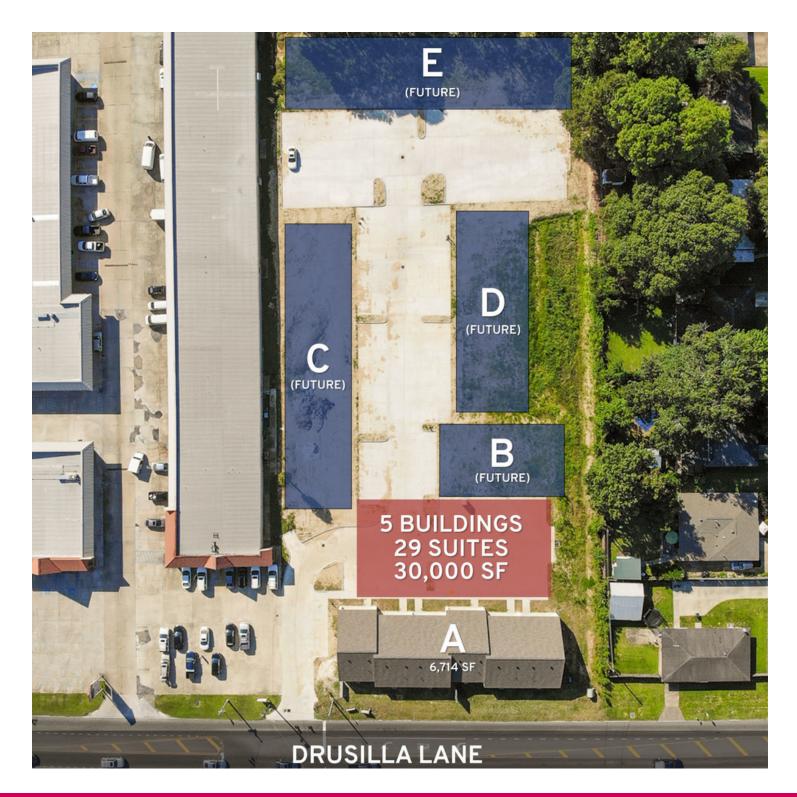

### **PROFESSIONAL OFFICE SPACE FOR SALE - DRUSILLA OFFICE PARK**

| OFFERING SUMMARY |                  | PROPERTY OVERVIEW                                                                                                                                                                             |  |  |
|------------------|------------------|-----------------------------------------------------------------------------------------------------------------------------------------------------------------------------------------------|--|--|
| Price / SF:      | \$199.00 / SF    | Drusilla Office Park is a professional office park with a total of 30,000 square feet of office space available for sale. The Park features 29 suites spanning 5 buildings.                   |  |  |
| Year Built:      | 2018 - 2019      | Centrally located in Baton Rouge just off of Jefferson Highway, the Park gives businesses easy interstate access and sits within close proximity to several dining and entertainment options. |  |  |
| Total Buildings  | 5                | Building A, featuring 6 suites, is under construction and nearing completion. Buildings B, C, D, and E are breaking ground in the coming months.                                              |  |  |
|                  | 1,034 - 8,272 SF | Suites can be combined to fit tenant needs ranging from approximately 1,030 SF to approximately 8,000 SF.                                                                                     |  |  |
| Suite Sizes:     |                  | A beautiful white brick exterior, high-end interior finishes, and lush landscaping make this a development poised to stand the test of time.                                                  |  |  |
|                  |                  | Tours are currently available of the existing buildings. Contact Mathew Laborde or George Bonvillain for more information.                                                                    |  |  |
|                  |                  | LOCATION OVERVIEW                                                                                                                                                                             |  |  |