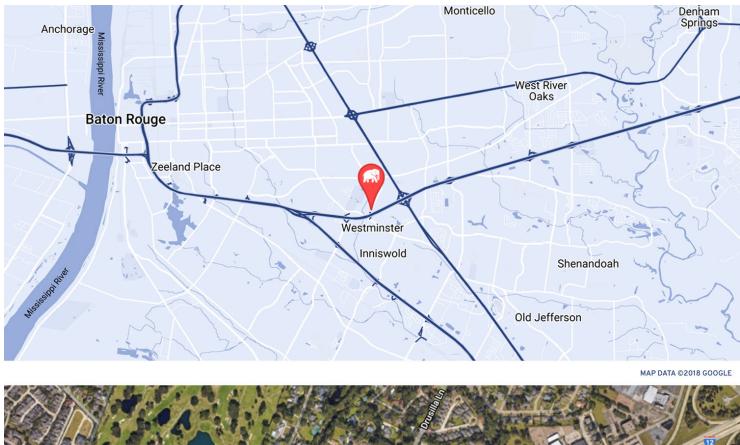

### **PROFESSIONAL OFFICE SPACE FOR SALE - DRUSILLA OFFICE PARK**

| OFFERING SUMMARY |                  | PROPERTY OVERVIEW                                                                                                                                                                             |  |  |
|------------------|------------------|-----------------------------------------------------------------------------------------------------------------------------------------------------------------------------------------------|--|--|
| Price / SF:      | \$199.00 / SF    | Drusilla Office Park is a professional office park with a total of 30,000 square feet of office space available for sale. The Park features 29 suites spanning 5 buildings.                   |  |  |
| Year Built:      | 2018 - 2019      | Centrally located in Baton Rouge just off of Jefferson Highway, the Park gives businesses easy interstate access and sits within close proximity to several dining and entertainment options. |  |  |
| Total Buildings  | 5                | Building A, featuring 6 suites, is under construction and nearing completion. Buildings B, C, D, and E are breaking ground in the coming months.                                              |  |  |
|                  | 1,034 - 8,272 SF | Suites can be combined to fit tenant needs ranging from approximately 1,030 SF to approximately 8,000 SF.                                                                                     |  |  |
| Suite Sizes:     |                  | A beautiful white brick exterior, high-end interior finishes, and lush landscaping make this a development poised to stand the test of time.                                                  |  |  |
|                  |                  | Tours are currently available of the existing buildings. Contact Mathew Laborde or George Bonvillain for more information.                                                                    |  |  |
|                  |                  | LOCATION OVERVIEW                                                                                                                                                                             |  |  |

Centrally located in Baton Rouge near Jefferson Hwy with convenient interstate access.

George Bonvillain, Jr, JD (C) 337.302.0091

🛤 ELIFIN

504.270.1354 | https://elifinrealty.com 640 Main St, Suite A, Baton Rouge, LA 70801