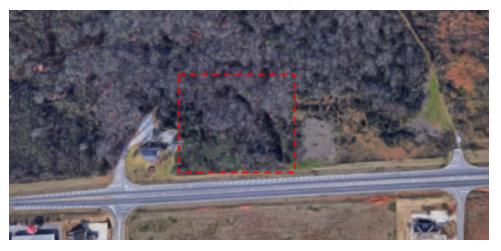

### 1401 FAIRVIEW AVE, PRATTVILLE, AL 36066

## **Executive Summary**

• High-Density new homes & businesses within 1 Mile

• 0.6 Miles from I-65, 2nd Prattville Exit

• 2.0 Miles from Cobbs Ford Rd.

| OFFERING SUMMARY |                                           |
|------------------|-------------------------------------------|
| Sale Price:      | \$499,000                                 |
| Lot Size:        | 3.02 Acres                                |
| Zoning:          | B-2: Business District<br>(Single Stores) |
| Market:          | Prattville                                |
| Submarket:       | Hwy 14                                    |
| Price / Acres:   | \$165,232                                 |

### **PROPERTY HIGHLIGHTS**

- Highly Visible Lot located on a Major Thoroughfare \$499,000
  - Prattville's High Growth Corridor, and is a popular Golf Destination, drawing national attention to the area
  - Within minutes from Target, Home Depot, Lowe's, Books-A-Million, Starbucks, Publix, Bass Pro Shop, and much more