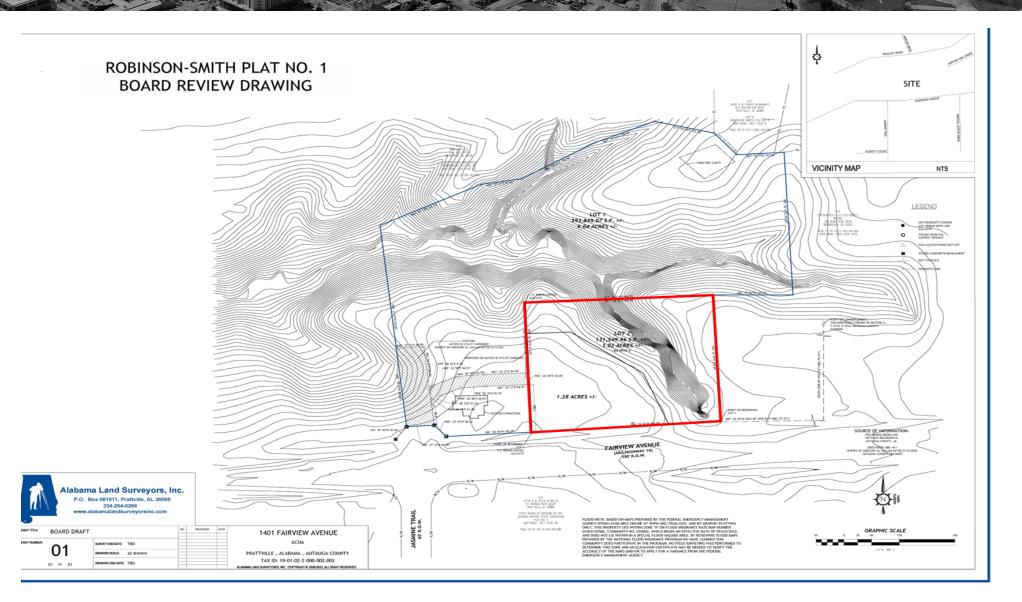

Highly Visible Lot located on a Major Thoroughfare \$499,000
  - Prattville's High Growth Corridor, and is a popular Golf Destination, drawing national attention to the area
  - Within minutes from Target, Home Depot, Lowe's, Books-A-Million, Starbucks, Publix, Bass Pro Shop, and much more

#### DEMOGRAPHICS

|                   | 1 MILE   | 5 MILES  | 10 MILES |
|-------------------|----------|----------|----------|
| Total Households  | 1311     | 18520    | 31600    |
| Total Population  | 3495     | 49451    | 88175    |
| Average HH Income | \$71,804 | \$66,546 | \$64,461 |

#### 312 Catoma St #200, Montgomery, AL 36104 334.262.1958 | moorecompanyrealty.com

MOORE COMPANY REALTY



334.387.2724 Jmasters@mcrmpm.com



# **Boundary Survey**

## 1401 FAIRVIEW AVE, PRATTVILLE, AL 36066



#### JON MASTERS, CCIM

334.387.2724 Jmasters@mcrmpm.com MOORE COMPANY REALTY



312 Catoma St #200, Montgomery, AL 36104 334.262.1958 | moorecompanyrealty.com

## SMATHLAND

## 1401 FAIRVIEW AVE, PRATTVILLE, AL 36066

# Retail Map



JON MASTERS, CCIM 334.387.2724 Jmasters@mcrmpm.com MOORE COMPANY REALTY