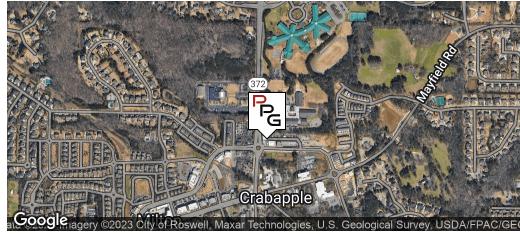

Fulton/Milton/Crabapple

## **PROPERTY OVERVIEW**

Highly desirable Central Milton Market steps from City Hall.

Floors of 4,500 sq ft available

underground parking available.

One of the most exclusive enclaves in Georgia.

Unique upscale Project with Restaurant, Retail, and Office for a true Mixed Use Village