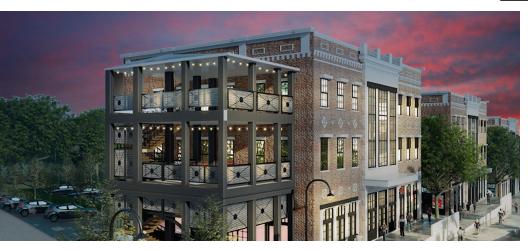

# MARKET DISTRICT CRABAPPLE RESTAURANT

Office/Retail Property:

12655 BIRMINGHAM HIGHWAY, ALPHARETTA, GA 30004

# MARKET DISTRICT CRABAPPLE RESTAURANT

12655 BIRMINGHAM HIGHWAY, ALPHARETTA, GA 30004

## **PROPERTY OVERVIEW**

Highly desirable Central Milton Market steps from City Hall.

Floors of 4,500 sq ft available

underground parking available.

One of the most exclusive enclaves in Georgia.

Unique upscale Project with Restaurant, Retail, and Office for a true Mixed Use Village