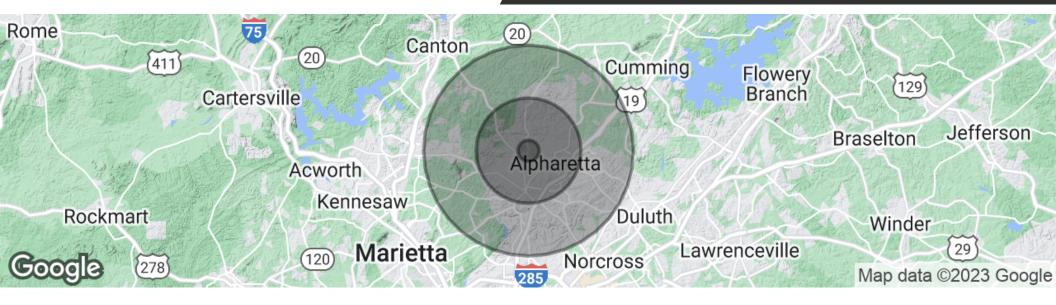

# MARKET DISTRICT CRABAPPLE RESTAURANT

12655 BIRMINGHAM HIGHWAY, ALPHARETTA, GA 30004

| POPULATION          | 1 MILE        | 5 MILES               | 10 MILES            |
|---------------------|---------------|-----------------------|---------------------|
| Total population    | 2,425         | 104,768               | 465,840             |
| Median age          | 40.1          | 37.3                  | 37.6                |
| Median age (Male)   | 39.9          | 36.4                  | 36.9                |
| Median age (Female) | 40.2          | 37.6                  | 38.0                |
|                     |               |                       |                     |
| HOUSEHOLDS & INCOME | 1 MILE        | 5 MILES               | 10 MILES            |
| Total households    | 1 MILE<br>800 | <b>5 MILES</b> 38,989 | 10 MILES<br>172,264 |
|                     |               |                       |                     |
| Total households    | 800           | 38,989                | 172,264             |

<sup>\*</sup> Demographic data derived from 2020 ACS - US Census