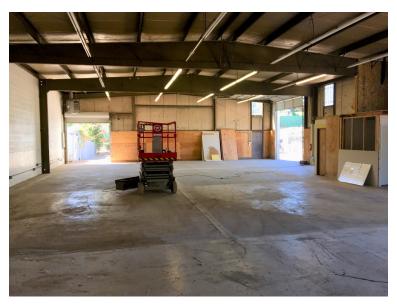

## PROPERTY DESCRIPTION

LOT SIZE 21,265 SF

AVAILABLE SPACE 4,080 SF freestanding warehouse

LOADING 3 grade level doors

**2017 - 2018 PROPERTY TAXES** \$5,794.98

**ZONING** IG2

LEASE RATE \$4,500/Month NNN \*No auto uses allowed

## 3134 NE Columbia Blvd.

Portland, Oregon

- Fully fenced lot with visible signage on both Columbia Blvd. and Lombard St.
- The warehouse can easily be demised to two 2,040 SF spaces
- Two PSI gas lines with two new gas heaters
- Upgraded electrical