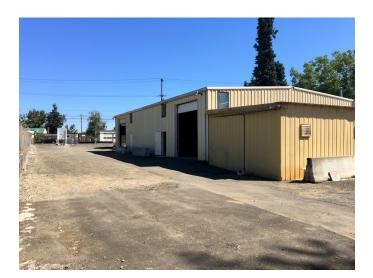

## PROPERTY DESCRIPTION

LOT SIZE 21,265 SF

AVAILABLE SPACE 4,080 SF freestanding warehouse

LOADING 3 grade level doors

**2017 - 2018 PROPERTY TAXES** \$5,794.98

**ZONING** IG2

LEASE RATE \$4,500/Month NNN \*No auto uses allowed

## 3134 NE Columbia Blvd.

Portland, Oregon

- Fully fenced lot with visible signage on both Columbia Blvd. and Lombard St.
- The warehouse can easily be demised to two 2,040 SF spaces
- Two PSI gas lines with two new gas heaters
- Upgraded electrical