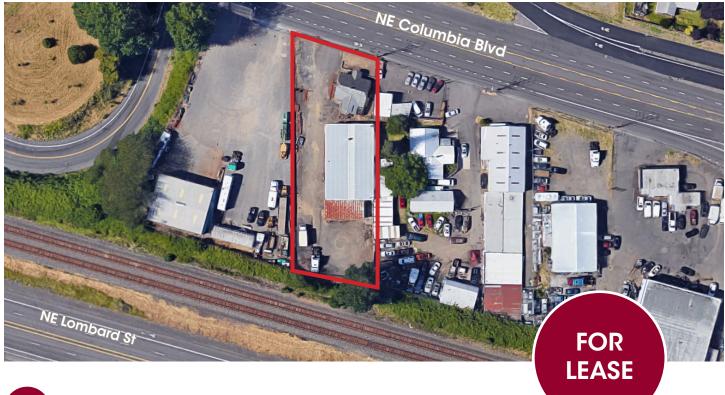

## **CLOSE IN MANUFACTURING SPACE**

3134 NE Columbia Boulevard, Portland, Oregon

## PROPERTY DESCRIPTION

LOT SIZE 21,265 SF

AVAILABLE SPACE 4,080 SF freestanding warehouse

LOADING 3 grade level doors

**2017 - 2018 PROPERTY TAXES** \$5,794.98

**ZONING** IG2

LEASE RATE \$4,500/Month NNN \*No auto uses allowed

## 3134 NE Columbia Blvd.

Portland, Oregon

- Fully fenced lot with visible signage on both Columbia Blvd. and Lombard St.
- The warehouse can easily be demised to two 2,040 SF spaces
- Two PSI gas lines with two new gas heaters
- Upgraded electrical