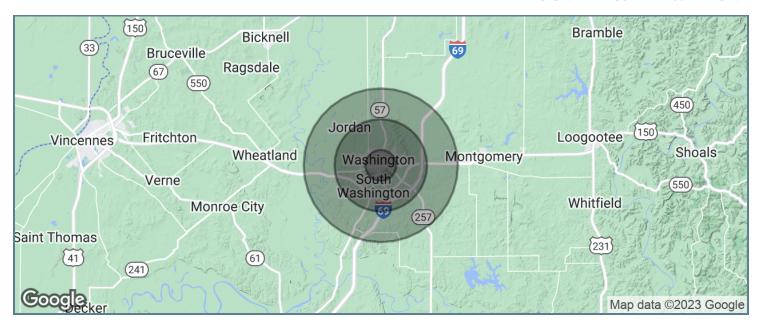

#### **DEMOGRAPHICS MAP & REPORT**

| POPULATION          | 1 MILE   | 3 MILES   | 5 MILES   |
|---------------------|----------|-----------|-----------|
| Total population    | 6,899    | 14,473    | 16,285    |
| Median age          | 36.7     | 38.6      | 38.9      |
| Median age (Male)   | 34.6     | 38.1      | 38.1      |
| Median age (Female) | 38.3     | 39.9      | 40.4      |
| HOUSEHOLDS & INCOME | 1 MILE   | 3 MILES   | 5 MILES   |
| Total households    | 3,127    | 6,251     | 6,976     |
| # of persons per HH | 2.2      | 2.3       | 2.3       |
| Average HH income   | \$43,843 | \$48,047  | \$50,300  |
| Average house value | \$95,804 | \$101,603 | \$109,128 |