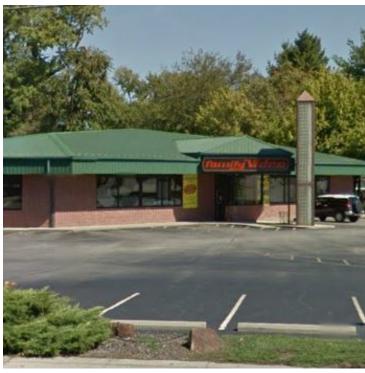

## 310 SE 5TH ST., WASHINGTON, IN 47501

#### **EXECUTIVE SUMMARY**





#### **OFFERING SUMMARY**

Available SF:

#### PROPERTY OVERVIEW

Strong visibility on the northeast corner of SE 5th St and Center St with up to 7000 Sq Ft available

#### PROPERTY HIGHLIGHTS

Lease Rate: Currently Occupied |

Inquire if Interested

Building Size: 7,039 SF

310 SE 5TH ST., WASHINGTON, IN 47501

#### **ADDITIONAL PHOTOS**





310 SE 5TH ST., WASHINGTON, IN 47501

#### **LOCATION MAP**



## 310 SE 5TH ST., WASHINGTON, IN 47501

#### **DEMOGRAPHICS MAP & REPORT**



| POPULATION          | 1 MILE   | 3 MILES   | 5 MILES   |
|---------------------|----------|-----------|-----------|
| Total population    | 6,899    | 14,473    | 16,285    |
| Median age          | 36.7     | 38.6      | 38.9      |
| Median age (Male)   | 34.6     | 38.1      | 38.1      |
| Median age (Female) | 38.3     | 39.9      | 40.4      |
| HOUSEHOLDS & INCOME | 1 MILE   | 3 MILES   | 5 MILES   |
| Total households    | 3,127    | 6,251     | 6,976     |
| # of persons per HH | 2.2      | 2.3       | 2.3       |
| Average HH income   | \$43,843 | \$48,047  | \$50,300  |
| Average house value | \$95,804 | \$101,603 | \$109,128 |

<sup>\