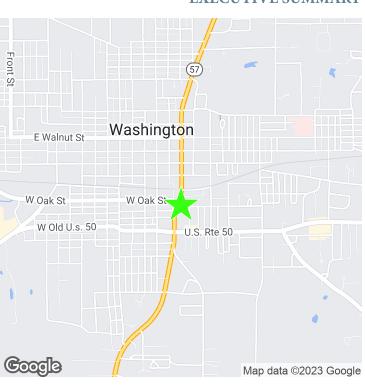

## 310 SE 5TH ST., WASHINGTON, IN 47501

#### **EXECUTIVE SUMMARY**





#### **OFFERING SUMMARY**

Available SF:

#### PROPERTY OVERVIEW

Strong visibility on the northeast corner of SE 5th St and Center St with up to 7000 Sq Ft available

#### PROPERTY HIGHLIGHTS

Lease Rate: Currently Occupied |

Inquire if Interested

Building Size: 7,039 SF

310 SE 5TH ST., WASHINGTON, IN 47501

#### **ADDITIONAL PHOTOS**





310 SE 5TH ST., WASHINGTON, IN 47501

#### **LOCATION MAP**



## 310 SE 5TH ST., WASHINGTON, IN 47501

#### **DEMOGRAPHICS MAP & REPORT**



| POPULATION          | 1 MILE   | 3 MILES   | 5 MILES   |
|---------------------|----------|-----------|-----------|
| Total population    | 6,899    | 14,473    | 16,285    |
| Median age          | 36.7     | 38.6      | 38.9      |
| Median age (Male)   | 34.6     | 38.1      | 38.1      |
| Median age (F