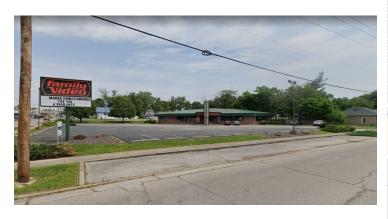

#### PROPERTY OVERVIEW

Strong visibility on the northeast corner of SE 5th St and Center St with up to 7000 Sq Ft available

#### PROPERTY HIGHLIGHTS

Lease Rate: Currently Occupied |

Inquire if Interested

Building Size: 7,039 SF

310 SE 5TH ST., WASHINGTON, IN 47501