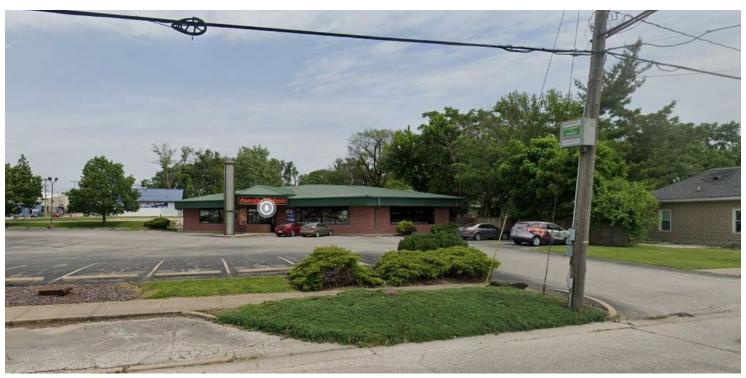

## 310 SE 5TH ST., WASHINGTON, IN 47501

#### **EXECUTIVE SUMMARY**





#### **OFFERING SUMMARY**

Available SF:

#### PROPERTY OVERVIEW

Strong visibility on the northeast corner of SE 5th St and Center St with up to 7000 Sq Ft available

#### PROPERTY HIGHLIGHTS

Lease Rate: Currently Occupied |

Inquire if Interested

Building Size: 7,039 SF

310 SE 5TH ST., WASHINGTON, IN 47501

#### **ADDITIONAL PHOTOS**





310 SE 5TH ST., WASHINGTON, IN 47501

#### **LOCATION MAP**



## 310 SE 5TH ST., WASHINGTON, IN 47501

#### **DEMOGRAPHICS MAP & REPORT**



| POPULATION          | 1 MILE   | 3 MILES   | 5 MILES   |
|---------------------|----------|-----------|-----------|
| Total population    | 6,899    | 14,473    | 16,285    |
| Median age          | 36.7     | 38.6      | 38.9      |
| Median age (Male)   | 34.6     | 38.1      | 38.1      |
| Median age (Female) | 38.3     | 39.9      | 40.4      |
| HOUSEHOLDS & INCOME | 1 MILE   | 3 MILES   | 5 MILES   |
| Total households    | 3,127    | 6,251     | 6,976     |
| # of persons per HH | 2.2      | 2.3       | 2.3       |
| Average HH income   | \$43,843 | \$48,047  | \$50,300  |
| Average house value | \$95,804 | \$101,603 | \$109,128 |

<sup