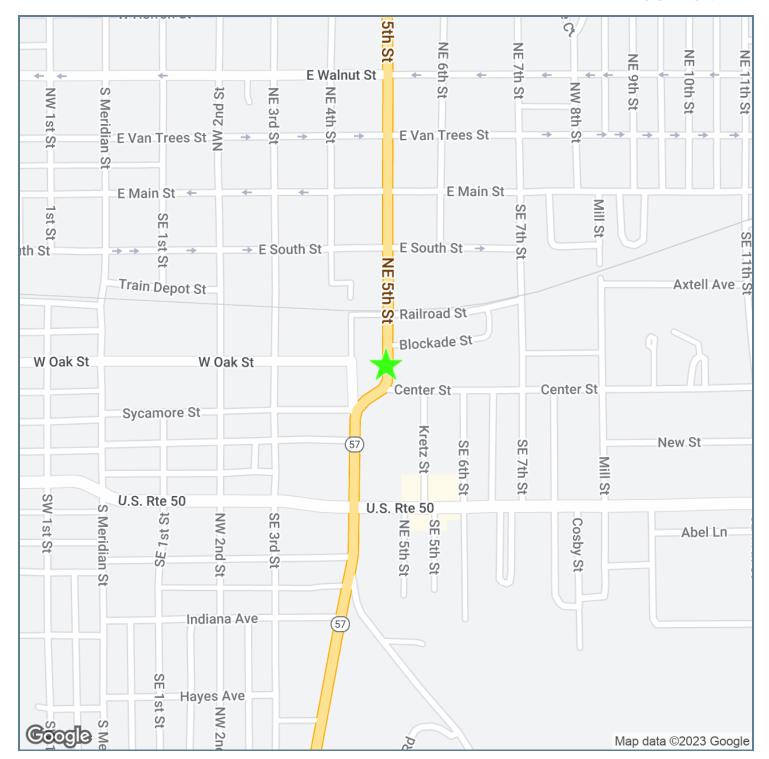

#### **LOCATION MAP**

#### PROPERTY OVERVIEW

Strong visibility on the northeast corner of SE 5th St and Center St with up to 7000 Sq Ft available