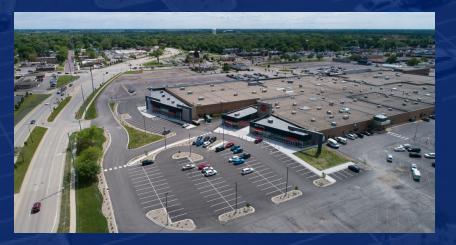

## **PROPERTY OVERVIEW**

Madison East is Mankato's largest re-purposed retail property. Now home to major medical groups, national retailers, hospitality and service providers including: Mayo Clinic Health System, Mankato Clinic, Rasmussen, JoAnn Fabrics and other well established businesses, this building is established and a highly visible for any office or retail tenant.

In 2019, additional tenant spaces were built to the east, facing Victory Drive. Spaces start at 1,971 SF and could accommodate up to 6,000+ SF. Vanilla Shell with new exterior façade.

Newer exterior façade and many ongoing interior updates throughout. Competitive lease rates for this desirable location!

#### **LOCATION OVERVIEW**

Located at one of the busiest intersections in Mankato, MN at Madison Avenue and Victory Drive, Madison East Center is a viable and unique property.