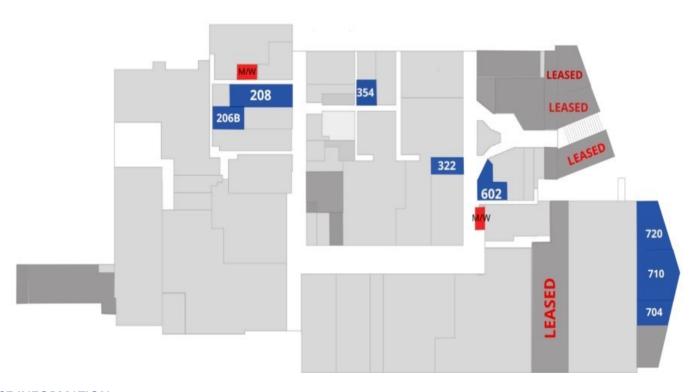

## **MADISON EAST CENTER**

**AVAILABLE SPACES** 

#### **AVAILABLE SPACES**

| SUITE TENANT SIZE (SF) LEASE TYPE LEA | EASE RATE |
|---------------------------------------|-----------|
|---------------------------------------|-----------|

#### **AVAILABLE SPACES**

SUITE TENANT SIZE (SF) LEASE TYPE LEASE RATE