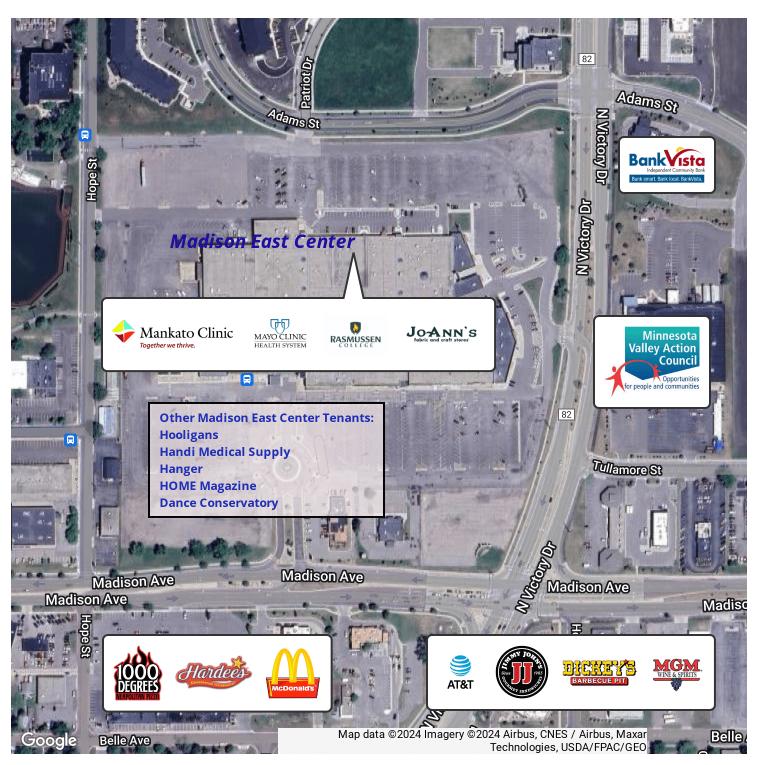

ce Upon Request |

#### **AVAILABLE SPACES**

| SUITE TENANT SIZE (SF) LEASE TYPE LEA | EASE RATE |
|---------------------------------------|-----------|
|---------------------------------------|-----------|





## EASE

## **MADISON EAST CENTER**

1400 Madison Ave, Mankato, MN 56001



## LEASE INFORMATION

Lease Type:-Lease Term:NegotiableTotal Space:747 - 3,696 SFLease Rate:Negotiable

#### **AVAILABLE SPACES**

SUITE TENANT SIZE (SF) LEASE TYPE LEASE RATE





## **MADISON EAST CENTER**

2020 EXPANSION PROJECT





CBCFISHERGROUP.COM

Dain Fisher 507 625 4715 dain.fisher@cbcfishergroup.com





## **MADISON EAST CENTER**

1400 Madison Ave, Mankato, MN 56001





CBCFISHERGROUP.COM

Dain Fisher 507 625 4715 dain.fisher@cbcfishergroup.com





## MADISON EAST CENTER

**RETAILER MAP** 







## FASE

## MADISON EAST CENTER

**BROKER BIOGRAPHY** 



### **DAIN FISHER**

Managing Broker | Owner | CCIM

dain.fisher@cbcfishergroup.com

**Direct:** 507.625.4715 | **Cell:** 507.469.0545

#### PROFESSIONAL BACKGROUND

Creating value for others is the driving force for Dain as a Coldwell Banker Commercial Fisher Group Sales & Leasing Agent. Dain sees the big picture, having a sense of community, growth and opportunity which catapults him into lasting relationships with his clients. As a business owner, entrepreneur and lifelong resident of Mankato, Dain not only has insight into the community, he has perspective and a vision for the future. He is a business owner and entrepreneur. He was a catalyst of the Hubbard Building renovation in downtown Mankato, home to the Center for In