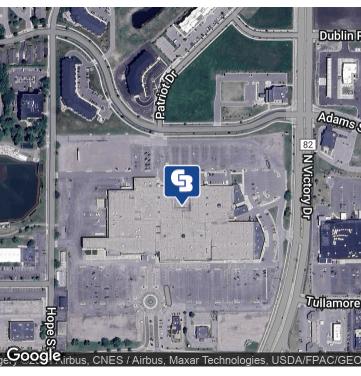

#### **LOCATION OVERVIEW**

Located at one of the busiest intersections in Mankato, MN at Madison Avenue and Victory Drive, Madison East Center is a viable and unique property.

## MADISON EAST CENTER

**RETAILER MAP** 