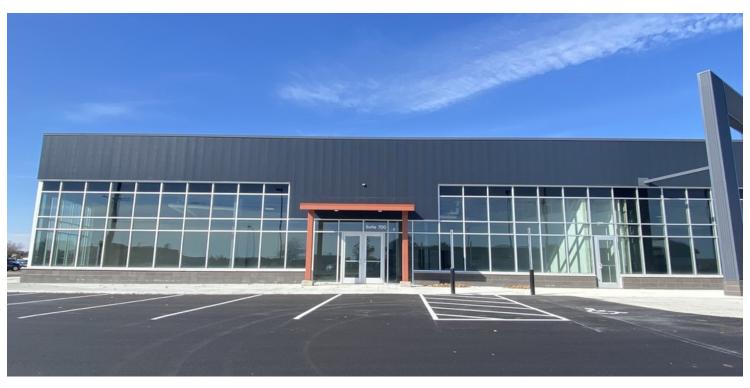

In 2019, additional tenant spaces were built to the east, facing Victory Drive. Spaces start at 1,971 SF and could accommodate up to 6,000+ SF. Vanilla Shell with new exterior façade.

Newer exterior façade and many ongoing interior updates throughout. Competitive lease rates for this desirable location!

## **MADISON EAST CENTER**

2020 EXPANSION PROJECT

CBCFISHERGROUP.COM

Dain Fisher 507 625 4715 dain.fisher@cbcfishergroup.com