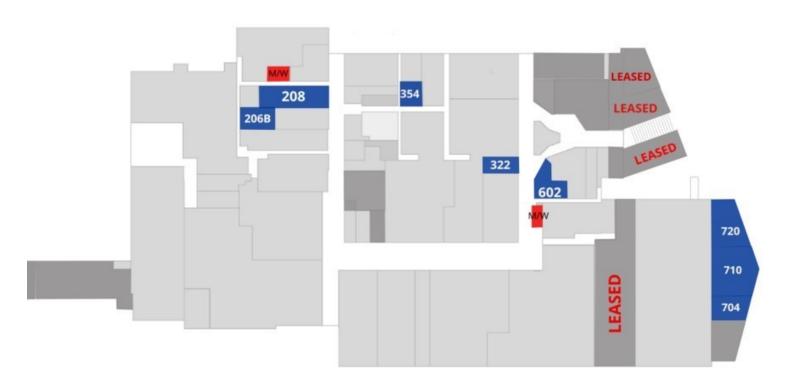

## **MADISON EAST CENTER**

**AVAILABLE SPACES** 

#### **AVAILABLE SPACES**

| SUITE TENANT SIZE (SF) LEASE TYPE LEA | EASE RATE |
|---------------------------------------|-----------|
|---------------------------------------|-----------|

#### **AVAILABLE SPACES**

SUITE TENANT SIZE (SF) LEASE TYPE LEASE RATE