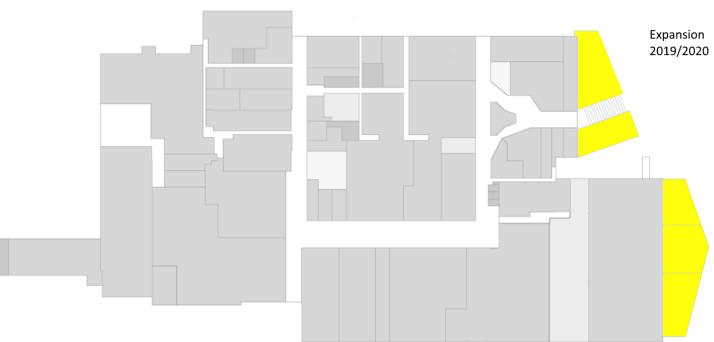

In 2019, additional tenant spaces were built to the east, facing Victory Drive. Spaces start at 1,971 SF and could accommodate up to 6,000+ SF. Vanilla Shell with new exterior façade.

Newer exterior façade and many ongoing interior updates throughout. Competitive lease rates for this desirable location!

## **MADISON EAST CENTER**

2020 EXPANSION PROJECT

CBCFISHERGROUP.COM

Dain Fisher 507 625 4715 dain.fisher@cbcfishergroup.com