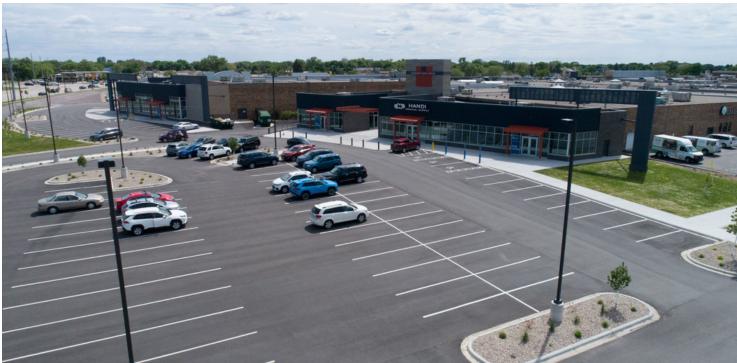

## **PROPERTY OVERVIEW**

Madison East is Mankato's largest re-purposed retail property. Now home to major medical groups, national retailers, hospitality and service providers including: Mayo Clinic Health System, Mankato Clinic, Rasmussen, JoAnn Fabrics and other well established businesses, this building is established and a highly visible for any office or retail tenant.

#### **LOCATION OVERVIEW**

Located at one of the busiest intersections in Mankato, MN at Madison Avenue and Victory Drive, Madison East Center is a viable and unique property.