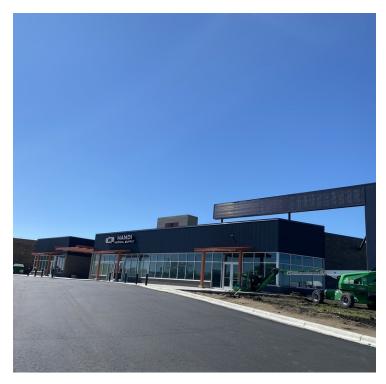

In 2019, additional tenant spaces were built to the east, facing Victory Drive. Spaces start at 1,971 SF and could accommodate up to 6,000+ SF. Vanilla Shell with new exterior façade.

Newer exterior façade and many ongoing interior updates throughout. Competitive lease rates for this desirable location!

## **MADISON EAST CENTER**

2020 EXPANSION PROJECT

CBCFISHERGROUP.COM

Dain Fisher 507 625 4715 dain.fisher@cbcfishergroup.com