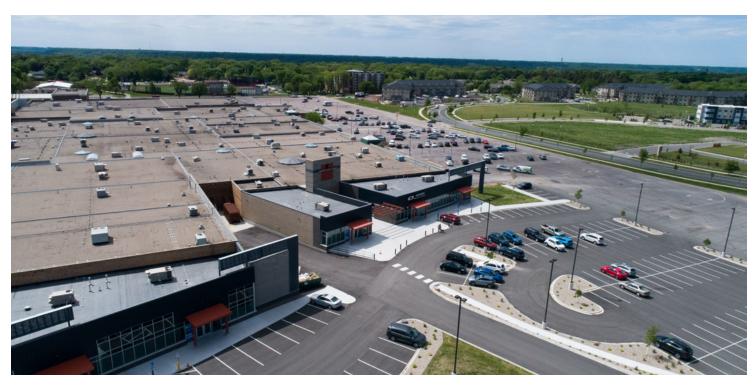

## **PROPERTY OVERVIEW**

Madison East is Mankato's largest re-purposed retail property. Now home to major medical groups, national retailers, hospitality and service providers including: Mayo Clinic Health System, Mankato Clinic, Rasmussen, JoAnn Fabrics and other well established businesses, this building is established and a highly visible for any office or retail tenant.

#### **LOCATION OVERVIEW**

Located at one of the busiest intersections in Mankato, MN at Madison Avenue and Victory Drive, Madison East Center is a viable and unique property.